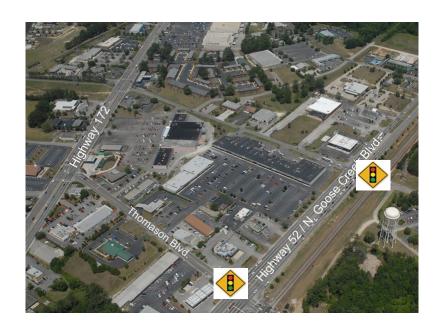

## LOCATION

\_\_\_\_\_

**Creekside Center** is centrally located in the heart of Berkeley County's highest traffic retail corridor, and within 10 miles of most Charleston area suburbs.

Easily accessible location at intersection of Thomason Blvd. and US Hwy 52, & excellent access to US Hwy 176 via 2 signalized intersections adjacent to center.

## **DEMOGRAPHICS**

| Demographics             | 1 mi                         | 3 mi     | 5 mi     |
|--------------------------|------------------------------|----------|----------|
| Population               | 7,375                        | 56,706   | 108,589  |
| Avg. Household<br>Income | \$51,989                     | \$53,097 | \$50,297 |
| Traffic Counts           | Approx. 29,400 VPD on Hwy 52 |          |          |