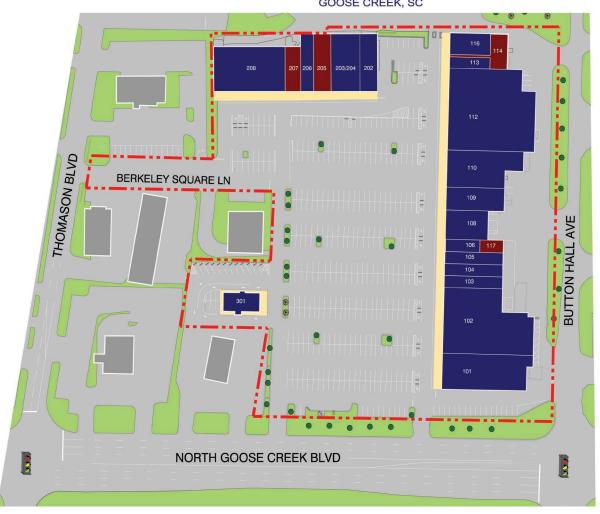

# **LEASING PLAN**

### **BUILDING ONE**

| Unit# | SF     | <u>Tenant</u>       |
|-------|--------|---------------------|
| 101   | 9,175  | O'Reilly Auto Parts |
| 102   | 13,477 | Save-A-Lot          |
| 103   | 1,960  | Outlet Liquors      |
| 104   | 2,025  | World Finance       |
| 105   | 2,000  | Mike's Pizza        |
| 106   | 1,208  | Cheri Nelson, LLC   |
| 108   | 3,600  | Coin Laundry        |
| 109   | 4,005  | LaHacienda          |
| 110   | 6,900  | Star Beauty Supply  |

| 112 | 19,364 | Cititrends                  |
|-----|--------|-----------------------------|
| 113 | 917    | aLord Ashley Driving School |
| 114 | 2,866  | AVAILABLE                   |
| 116 | 1,825  | Trident Literacy Assoc.     |
| 117 | 767    | AVAILABLE                   |
|     |        |                             |

| BUILDING TWO |       |            |
|--------------|-------|------------|
| 202          | 2,896 | Cigar Shop |

| 204 | 5,059 | Cirque Salon   |
|-----|-------|----------------|
| 205 | 2,868 | AVAILABLE      |
| 207 | 2,109 | AVAILABLE      |
| 208 | 9,400 | Dollar General |

| ROILDII | NG THREE |           |
|---------|----------|-----------|
| 301     | 1,804    | Sapphires |