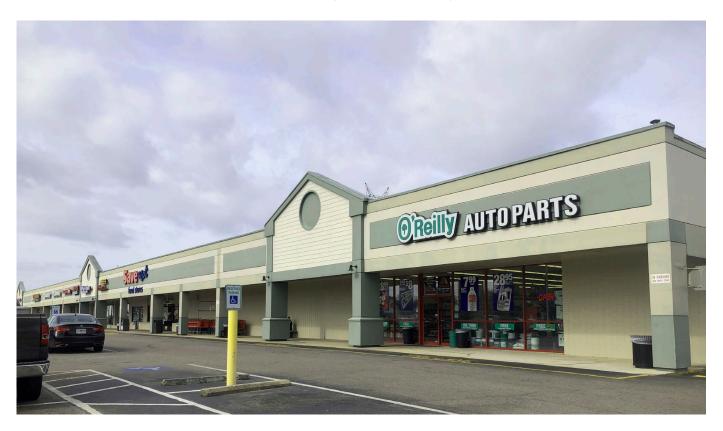

# **TENANTS**

Anchor tenants include O'Reilly Auto Parts, CitiTrends, Dollar General, Save-A-Lot, and Star Beauty Supply

Contact

### **BUILDING ONE**

| Unit# | SF     | <u>Tenant</u>       |
|-------|--------|---------------------|
| 101   | 9,175  | O'Reilly Auto Parts |
| 102   | 13,477 | Save-A-Lot          |
| 103   | 1,960  | Outlet Liquors      |
| 104   | 2,025  | World Finance       |
| 105   | 2,000  | Mike's Pizza        |
| 106   | 1,208  | Cheri Nelson, LLC   |
| 108   | 3,600  | Coin Laundry        |
| 109   | 4,005  | LaHacienda          |
| 110   | 6,900  | Star Beauty Supply  |