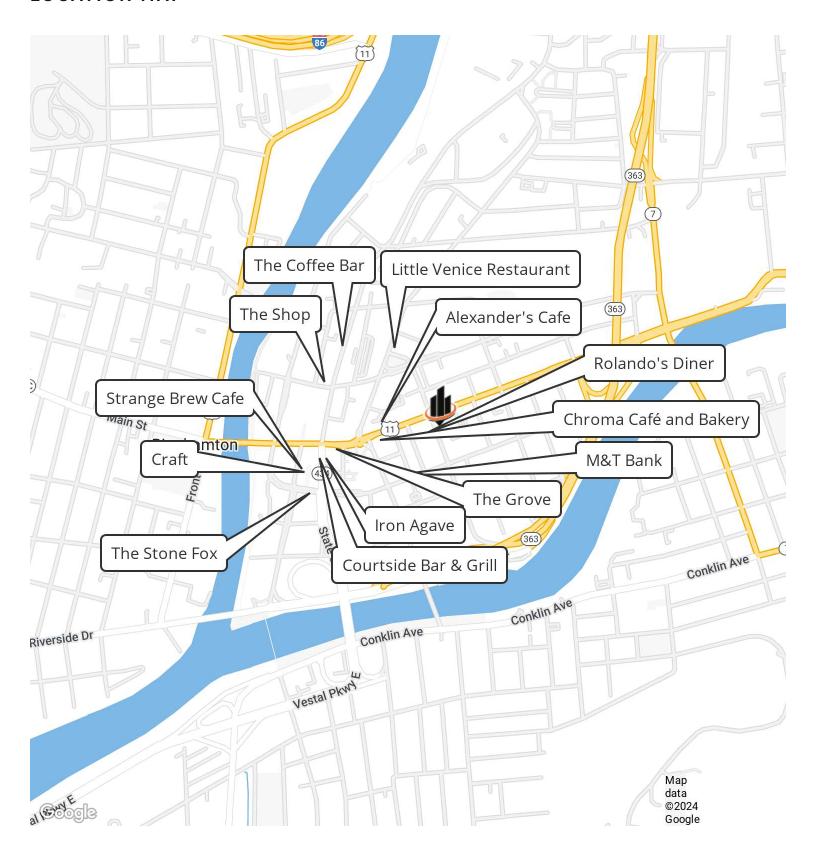

and some off-street parking. Free street parking is available nearby, with paid parking just one block west. Benefit from the prestige of a downtown office without the usual parking challenges.

Offered at a competitive rate of \$13/SF plus utilities.

# PROPERTY HIGHLIGHTS

- Prime location in Binghamton, NY
- Newly renovated interior
- High ceilings for a light and airy feel
- Ample natural light
- Modern kitchenette and break area
- Walking distance to Downtown Binghamton
- · High visibility for signage and branding

SCOTT WARREN, CCIM COTY LUNN

O: 607.621.0439 scott.warren@svn.com O: 607.481.5660 coty.lunn@svn.com

# **ADDITIONAL PHOTOS**

























SCOTT WARREN, CCIM COTY LUNN O: 607.621.0439 scott.warren@svn.com

O: 607.481.5660 coty.lunn@svn.com

# **LOCATION MAP**



# SCOTT WARREN, CCIM COTY LUNN

O: 607.621.0439 scott.warren@svn.com O: 607.481.5660 coty.lunn@svn.com

# **DEMOGRAPHICS MAP & REPORT**



| POPULATION                            | 0.3 MILES              | 0.5 MILES              | 1 MILE          |
|---------------------------------------|------------------------|------------------------|-----------------|
| TOTAL POPULATION                      | 2,692                  | 4,550                  | 19,377          |
| AVERAGE AGE                           | 38                     | 38                     | 39              |
| AVERAGE AGE (MALE)                    | 38                     | 38                     | 38              |
| AVERAGE AGE (FEMALE)                  | 37                     | 38                     | 40              |