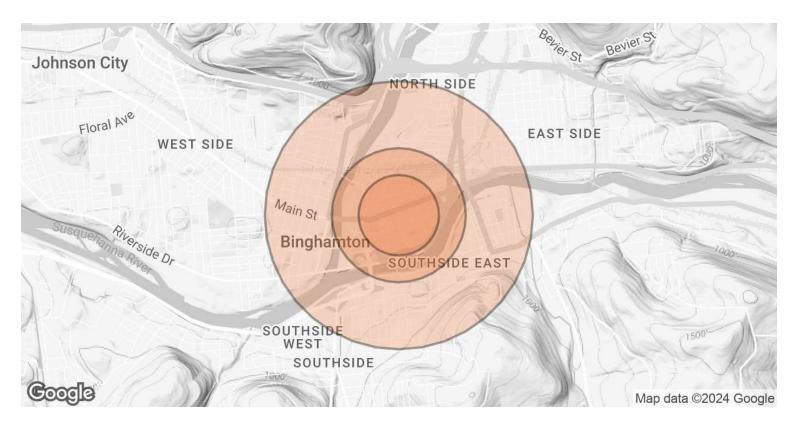

# **DEMOGRAPHICS MAP & REPORT**

| POPULATION                            | 0.3 MILES              | 0.5 MILES              | 1 MILE          |
|---------------------------------------|------------------------|------------------------|-----------------|
| TOTAL POPULATION                      | 2,692                  | 4,550                  | 19,377          |
| AVERAGE AGE                           | 38                     | 38                     | 39              |
| AVERAGE AGE (MALE)                    | 38                     | 38                     | 38              |
| AVERAGE AGE (FEMALE)                  | 37                     | 38                     | 40              |
|                                       |                        |                        |                 |
| HOUSEHOLDS & INCOME                   | 0.3 MILES              | 0.5 MILES              | 1 MILE          |
| HOUSEHOLDS & INCOME  TOTAL HOUSEHOLDS | <b>0.3 MILES</b> 1,513 | <b>0.5 MILES</b> 2,468 | 1 MILE<br>8,895 |
|                                       |                        |                        |                 |
| TOTAL HOUSEHOLDS                      | 1,513                  | 2,468                  | 8,895           |

Demographics data derived from AlphaMap

SCOTT WARREN, CCIM COTY LUNN