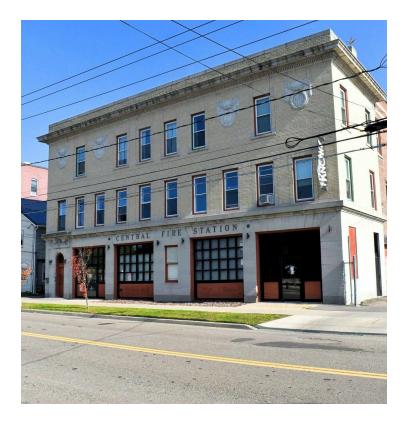

#### PROPERTY DESCRIPTION

Available for lease is a fully built-out, 1,250 SF office space, ideal for any business looking to establish itself in the heart of Downtown Binghamton. Just one building from Court Street and boasting a walkability score of 84, this location offers convenience, visibility, and a central position within the Binghamton market.

The office features a reception area, five private offices, a storage room, a private restroom, and some off-street parking. Free street parking is available nearby, with paid parking just one block west. Benefit from the prestige of a downtown office without the usual parking challenges.