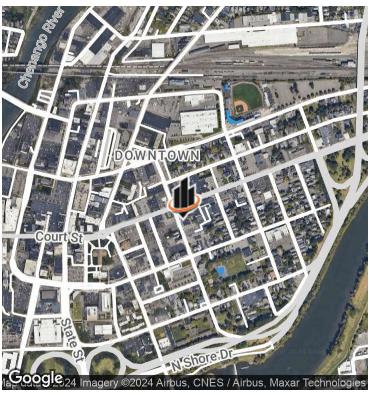

# **LEASE**

# 74 Carroll St

# 74 CARROLL ST

Binghamton, NY 13901

#### SCOTT WARREN, CCIM

O: 607.621.0439

scott.warren@svn.com

# **PRESENTED BY:**

#### **COTY LUNN**

O: 607.481.5660 coty.lunn@svn.com









# PROPERTY SUMMARY





| LEASE RATE:      | \$13.00 SF/yr (MG) |
|------------------|--------------------|
| NUMBER OF UNITS: | 4                  |
| AVAILABLE SF:    | 1,250 SF           |
| LOT SIZE:        | 0.57 Acres         |
| BUILDING SIZE:   | 13,020 SF          |



#### PROPERTY DESCRIPTION

Available for lease is a fully built-out, 1,250 SF office space, ideal for any business looking to establish itself in the heart of Downtown Binghamton. Just one building from Court Street and boasting a walkability score of 84, this location offers convenience, visibility, and a central position within the Binghamton market.

The office features a reception area, five private offices, a storage room, a private restroom, and some off-street parking. Free street parking is available nearby, with paid parking just one block west. Benefit from the prestige of a downtown office without the usual parking challenges.

Offered at a competitive rate of \$13/SF plus utilities.

# PROPERTY HIGHLIGHTS

- Prime location in Binghamton, NY
- Newly renovated interior
- High c