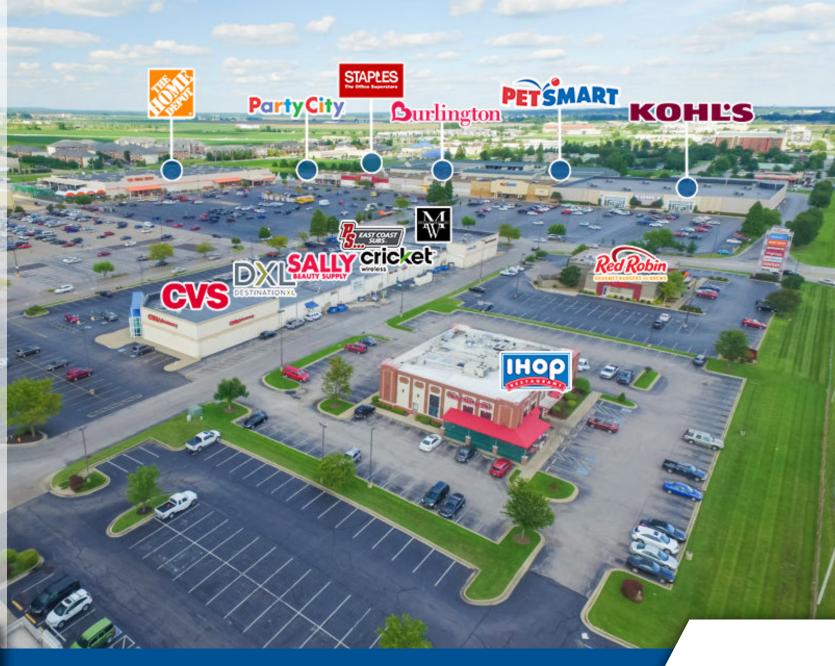

#### **PROPERTY HIGHLIGHTS:**

- Premier power center with nationally known tenants including Walmart, Home Depot, Petsmart, Kohl's, Burlington, CVS and more
- Great visibility and access to Lloyd Expressway & Burkhardt Rd (over 70,800 VPD)
- Close proximity to Interstate 69 drawing regional traffic
- Ample parking field serving the center
- Situated on the fast growing east side of Evansville, Indiana's third largest city