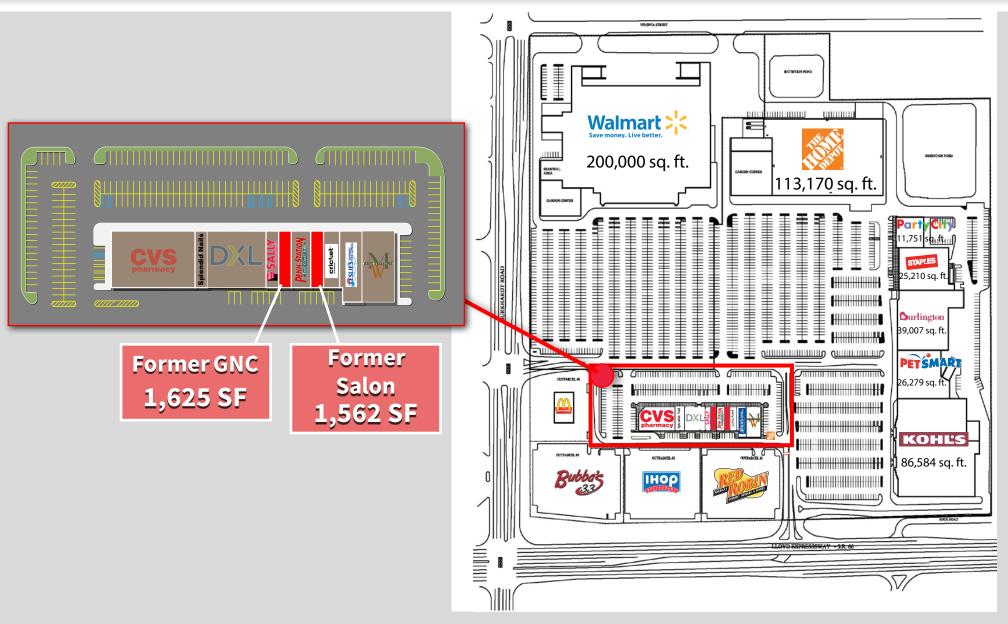

### PRIME RETAIL SPACE FOR LEASE

1,562 SF & 1,625 SF Spaces Available

PREMIER POWER CENTER SPACES AVAILABLE

CONTACT: Seth Biggerstaff E: Seth@VeritasRealty.com T: 317-472-1800

## SITE PLAN & AVAILABILITY