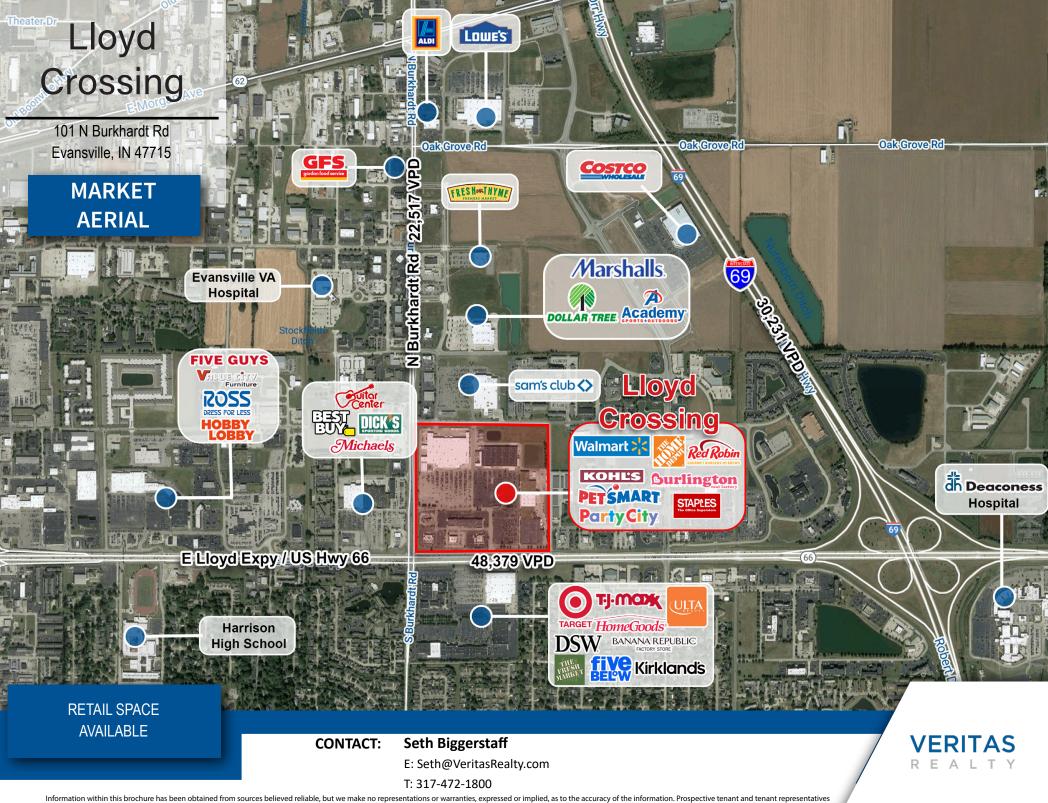

### Lloyd Crossing

101 N Burkhardt Rd Evansville, IN 47715 rt

#### **PROPERTY HIGHLIGHTS:**

- Premier power center with nationally known tenants including Walmart, Home Depot, Petsmart, Kohl's, Burlington, CVS and more
- Great visibility and access to Lloyd Expressway & Burkhardt Rd (over 70,800 VPD)
- Close proximity to Interstate 69 drawing regional traffic
- Ample parking field serving the center
- Situated on the fast growing east side of Evansville, Indiana's third largest city