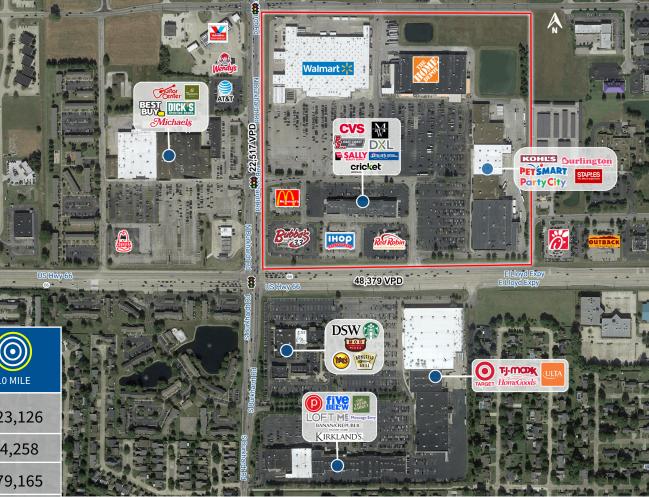

| DEMOGRAPHICS    | 3 MILE   | 5 MILE   | 10 MILE  |
|-----------------|----------|----------|----------|
| Population:     | 45,843   | 115,591  | 223,126  |
| Households:     | 21,349   | 49,664   | 94,258   |
| Avg. HH Income: | \$81,456 | \$76,404 | \$79,165 |
| Daytime Pop:    | 57,300   | 106,596  | 196,230  |