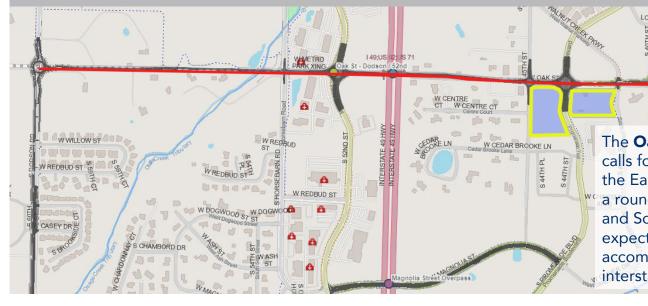

The Oak Street Extension and Overpass Project calls for the construction of a bridge that enhances the East to West connectivity in Rogers over I49 and a roundabout at the intersection of W. Oak Street and South Promenade Boulevard. The project is also expected to include a 10- to 12-foot-wide path to accommodate cyclists and pedestrians crossing the interstate.