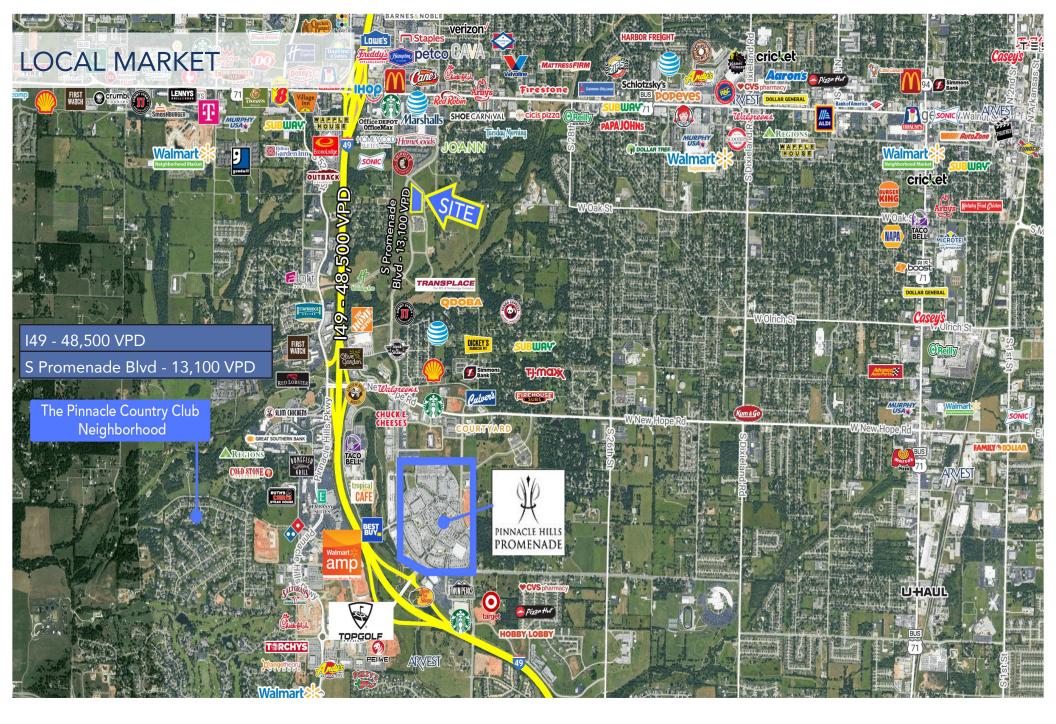

# ADDITIONAL INFORMATION

| Demographics                          | 1 Mile         | 3 Miles         | 5 Miles         | 10 Miles        |
|---------------------------------------|----------------|-----------------|-----------------|-----------------|
| Daytime<br>Population                 | 3,689          | 51,704          | 130, 911        | 250,723         |
| Average<br>Household Income           | \$82,066       | \$84,717        | \$96,712        | \$94,577        |
| Total Households                      | 1,473          | 19,879          | 47,912          | 89,235          |
| Average<br>Household Size             | 2.5            | 2.6             | 2.7             | 2.8             |
| Education<br>(Some College or Higher) | 1,504<br>58.4% | 19,873<br>58.8% | 51,091<br>60.8% | 96,379<br>59.8% |

The Oak Street Extension and Overpass Project calls for the construction of a bridge that enhances the East to West connectivity in Rogers over I49 and a roundabout at the intersection of W. Oak Street and South Promenade Boulevard. The project is also expected to include a 10- to 12-foot-wide path to accommodate cyclists and pedestrians crossing the interstate.