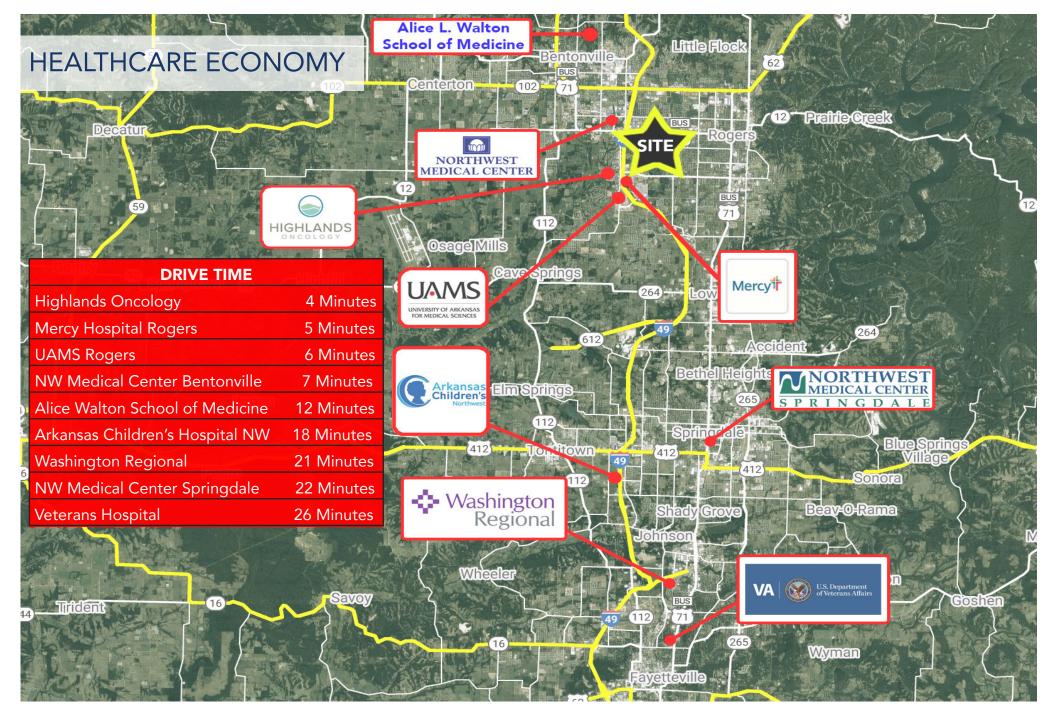

# **Healthcare Advancement**

# Mercy Health System

\$500M expansion announced in May

# **UAMS** Expansion

Multiple projects underway in Northwest Arkansas: 2021 acquisition of 40 acres of land near I-49 in Rogers and \$85M orthopedic and sports medicine center near I-49 in Springdale adjacent to the Arkansas Children's Northwest

# Arkansas Children's NW Hospital

Completed in 2018 with an overall financial investment of \$427.7M

# Whole Health Institute Opening 2024

Founded by Alice Walton and focused on taking a "transformative approach to health and wellbeing."

Alice L. Walton School of Medicine Opening Fall 2025 (Bentonville)

For more details on NWA's healthcare demand: Northwest Arkansas Council's 2019 Healthcare Impact Report