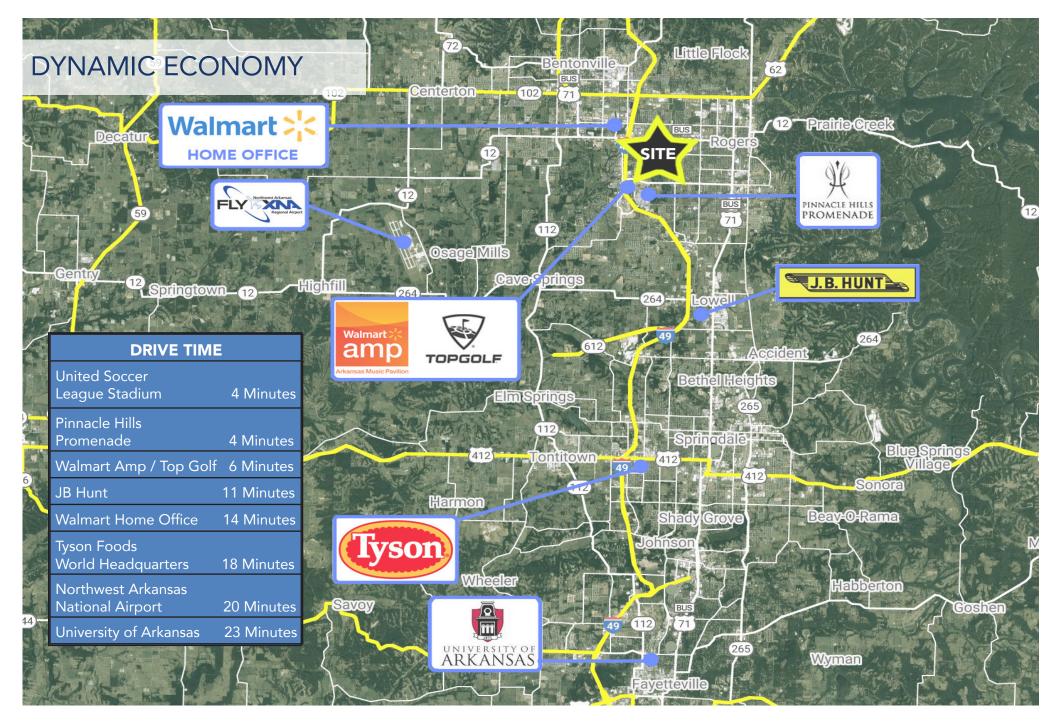

# **Economic Drivers**

# Three Fortune 500 Headquarters with \$100M+ in annual revenue

**Walmart** – New 350 acre HQ to be completed 2025 ("the largest capital improvement project" in the history of Arkansas)

More than 14,000 people work at the Walmart Headquarters in Bentonville, Arkansas

**Tyson** - Corporate offices nationwide to be consolidated into One Tyson HQ bringing 1,000 jobs to NWA

1,700 people work at the Tyson Headquarters in Springdale, Arkansas

**JB Hunt** - New operations to be added nationwide

Nearly 15,000 people work for JB Hunt in Lowell, Arkansas

# Northwest Arkansas National Airport

Excellent connectivity to the world. Twenty three direct destinations and six airlines serving the region