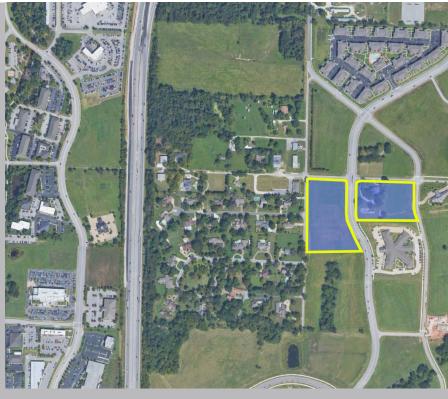

MATION

| Demographics                          | 1 Mile         | 3 Miles         | 5 Miles         | 10 Miles        |
|---------------------------------------|----------------|-----------------|-----------------|-----------------|
| Daytime<br>Population                 | 3,689          | 51,704          | 130, 911        | 250,723         |
| Average<br>Household Income           | \$82,066       | \$84,717        | \$96,712        | \$94,577        |
| Total Households                      | 1,473          | 19,879          | 47,912          | 89,235          |
| Average<br>Household Size             | 2.5            | 2.6             | 2.7             | 2.8             |
| Education<br>(Some College or Higher) | 1,504<br>58.4% | 19,873<br>58.8% | 51,091<br>60.8% | 96,379<br>59.8% |





The Oak Street Extension and Overpass Project calls for the construction of a bridge that enhances the East to West connectivity in Rogers over I49 and a roundabout at the intersection of W. Oak Street and South Promenade Boulevard. The project is also expected to include a 10- to 12-foot-wide path to accommodate cyclists and pedestrians crossing the interstate.

#### **REBECCA BURKES**

AGENT **O** 479.695.8268 | **M** 479.236.4600 rburkes@kelleycp.com

#### PHILIP SCHMIDT

PARTNER | AGENT **O** 479.695.8264 | **M** 501.804.4447 pschmidt@kelleycp.com

#### MATT STROM, CCIM



#### ABOUT KELLEY COMMERCIAL PARTNERS

Kelley Commercial Partners is a full-service commercial real estate firm providing the highest caliber of services to owners, investors, landlords, and tenants. We service c