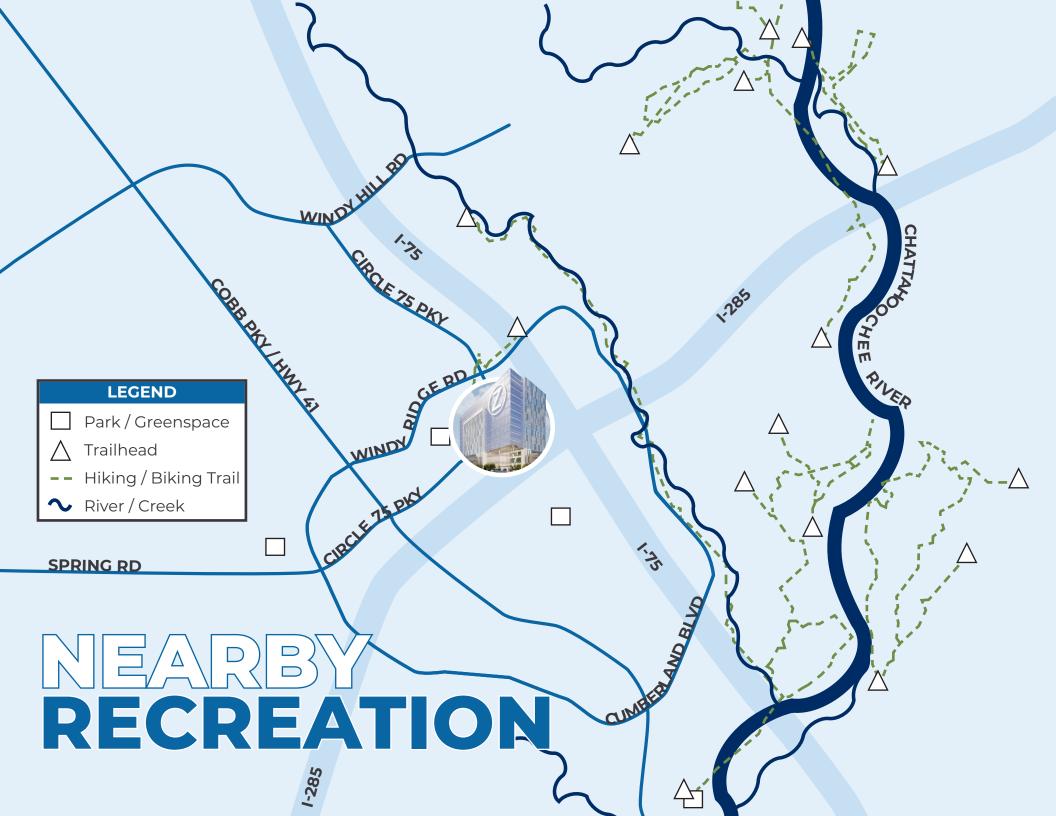

## 1200 CIRCLE 75

Up to 250,000 square feet of trophy office space specifically constructed to meet your design needs and physical specifications.

Located within Circle 75 Office Park, conveniently positioned at the intersection of I-75 and I-285 and directly adjacent to The Battery Atlanta and Truist Park, home of the Atlanta Braves.