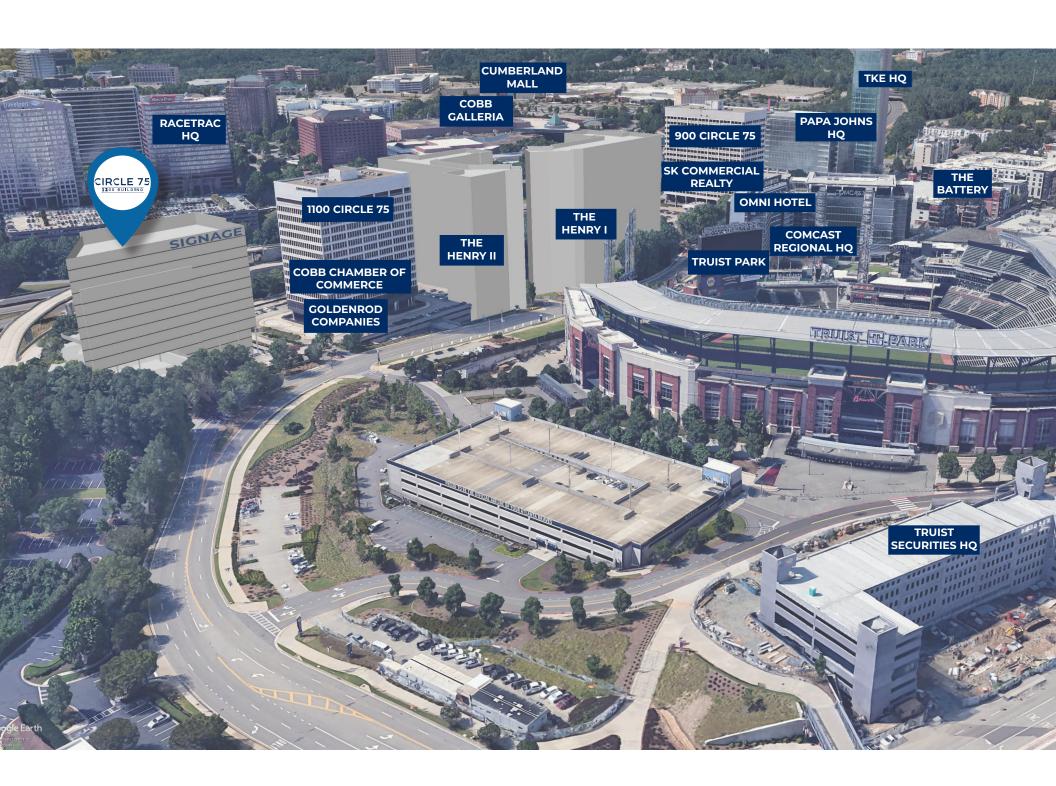

## 1200 CIRCLE 75

Up to 250,000 square feet of trophy office space specifically constructed to meet your design needs and physical specifications.

Located within Circle 75 Office Park, conveniently positioned at the intersection of I-75 and I-285 and directly adjacent to The Battery Atlanta and Truist Park, home of the Atlanta Braves.

#### THE HENRY

- Two-building high-rise project by SK Commercial Realty and Goldenrod Companies
- 650 Class A apartments
- 54 luxury For Sale condominiums
- 250-key Marriott Autograph Hotel and Conference Space
- Street-level retail with new pedestrian bridge to the Battery