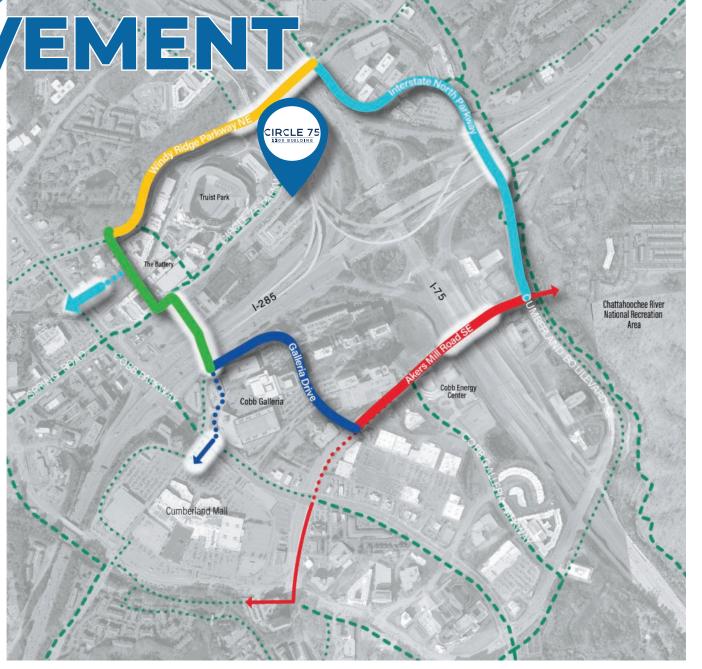

#### **PERSONAL**

- YogaSix
- Lush Nail Bar
- Pepper Boxing
- One Medical
- OrthoAtlanta
- Van Michael Men

& More

COMMUNITY

IMPROVEMENT

Introducing the Cumberland Sweep, a three-mile multimodal path designed to improve connectivity throughout the core of the Cumberland CID with dedicated walking and cycling lanes and an autonomous shuttle system that will make travel easier, more reliable, and safer.

#### **LEGEND**

- A Interstate N Pky & Cumberland Blvd
- B Akers Mill Rd
- **C** Galleria Dr
- I-285 Pedestrian Bridge & The Battery
- **E** Windy Ridge Pky
- .... Cobb Pky Pedestrian Bridge
- .... Cumberland Mall (Under Study)