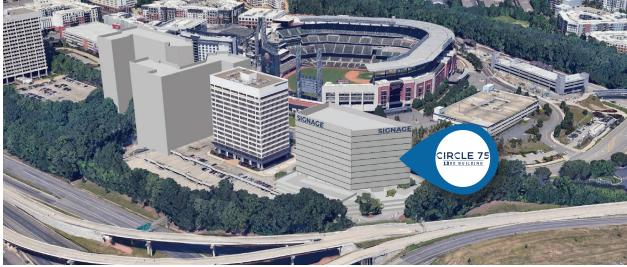

## 1200 CIRCLE 75

Up to 250,000 square feet of trophy office space specifically constructed to meet your design needs and physical specifications.

Located within Circle 75 Office Park, conveniently positioned at the intersection of I-75 and I-285 and directly adjacent to The Battery Atlanta and Truist Park, home of the Atlanta Braves.

# UNITATED VISIBILITY

The building's southern exposure faces I-285, providing visibility to approximately 208,000 cars per day. To the east, the building is visible to the 260,000 cars traveling along I-75.

The northern elevation faces into Truist Park itself, which is visited and photographed by more than 10.3 million people throughout the year both local and from across the country. In fact, over 70% of the visitors are from outside of Cobb County.

SIGNAGE

THIS IS THE ONLY
BUILD-TO-SUIT
VISIBLE FROM THE
STADIUM, I-75 &
I-285, AND ACCESS
ROADS.