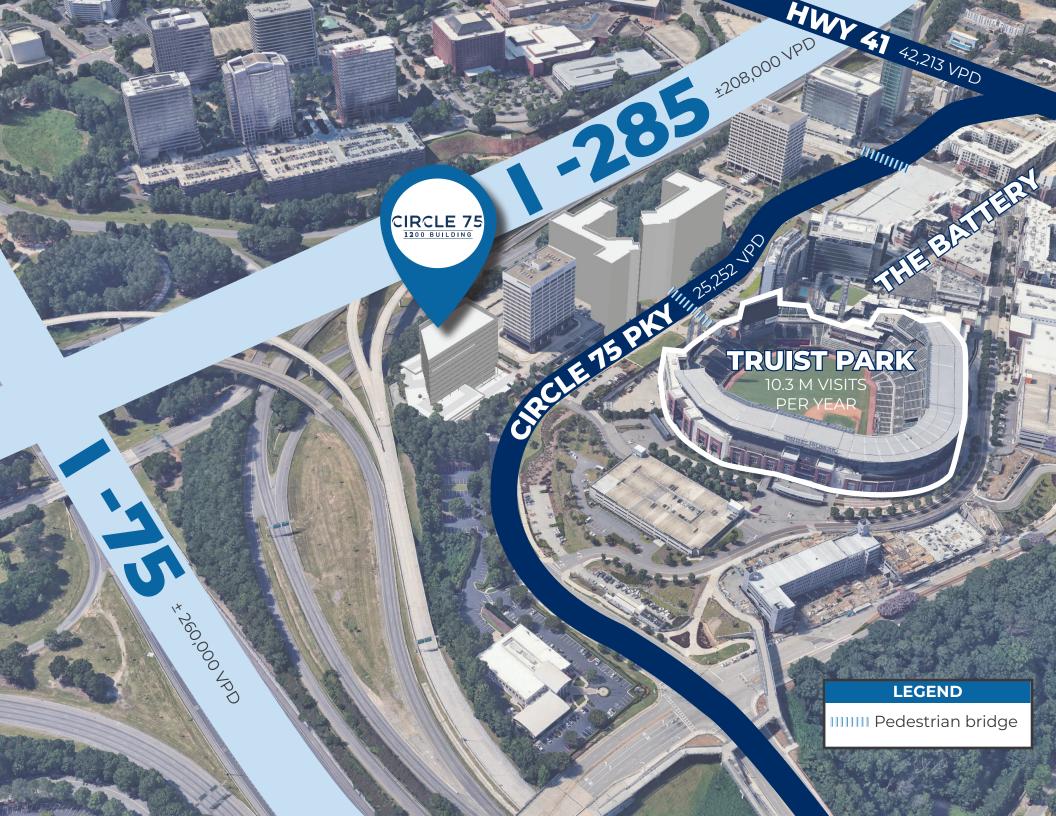

# UNITATED VISIBILITY

The building's southern exposure faces I-285, providing visibility to approximately 208,000 cars per day. To the east, the building is visible to the 260,000 cars traveling along I-75.

The northern elevation faces into Truist Park itself, which is visited and photographed by more than 10.3 million people throughout the year both local and from across the country. In fact, over 70% of the visitors are from outside of Cobb County.

SIGNAGE

THIS IS THE ONLY
BUILD-TO-SUIT
VISIBLE FROM THE
STADIUM, I-75 &
I-285, AND ACCESS
ROADS.