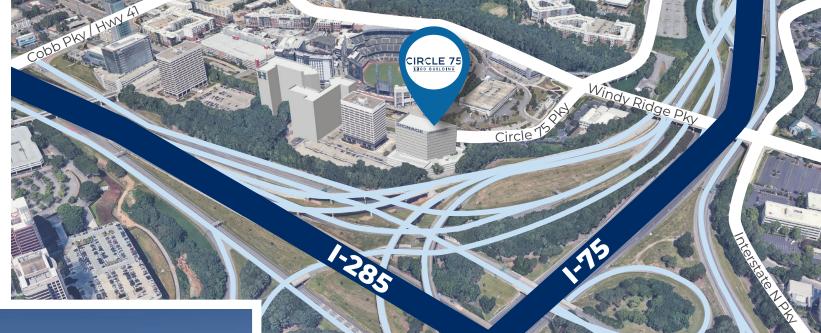

## 1200 CIRCLE 75

Up to 250,000 square feet of trophy office space specifically constructed to meet your design needs and physical specifications.

Located within Circle 75 Office Park, conveniently positioned at the intersection of I-75 and I-285 and directly adjacent to The Battery Atlanta and Truist Park, home of the Atlanta Braves.

# UNITATED VISIBILITY

The building's southern exposure faces I-285, providing visibility to approximately 208,000 cars per day. To the east, the building is visible to the 260,000 cars traveling along I-75.

The northern elevation faces into Truist Park itself, which is visited and photographed by more than 10.3 million people throughout the year both local and from across the country. In fact, over 70% of the visitors are from outside of Cobb County.