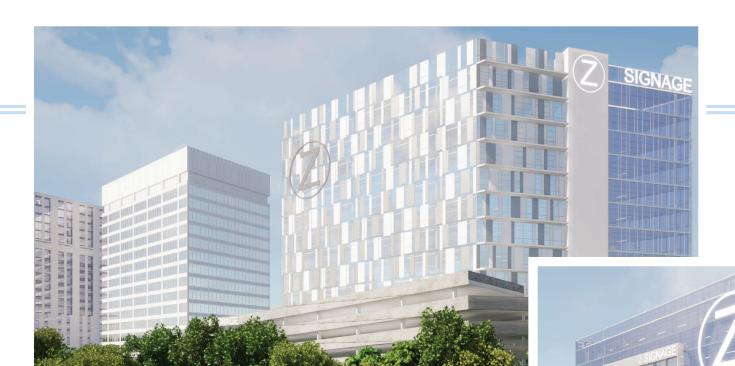

## 1200 CIRCLE 75

Up to 250,000 square feet of trophy office space specifically constructed to meet your design needs and physical specifications.

Located within Circle 75 Office Park, conveniently positioned at the intersection of I-75 and I-285 and directly adjacent to The Battery Atlanta and Truist Park, home of the Atlanta Braves.

# UNITATED VISIBILITY

The building's southern exposure faces I-285, providing visibility to approximately 208,000 cars per day. To the east, the building is visible to the 260,000 cars traveling along I-75.

SIGNAGE

THIS IS THE ONLY
BUILD-TO-SUIT
VISIBLE FROM THE
STADIUM, I-75 &
I-285, AND ACCESS
ROADS.