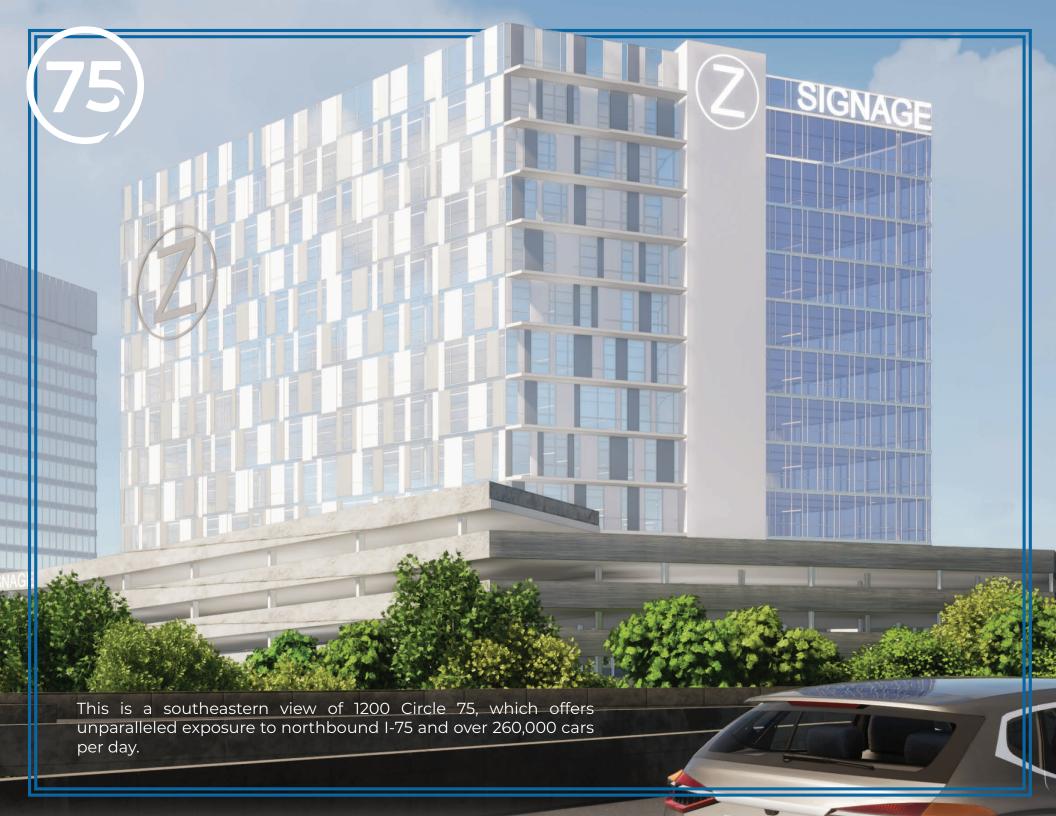

# UNITATED VISIBILITY

The building's southern exposure faces I-285, providing visibility to approximately 208,000 cars per day. To the east, the building is visible to the 260,000 cars traveling along I-75.

SIGNAGE

THIS IS THE ONLY
BUILD-TO-SUIT
VISIBLE FROM THE
STADIUM, I-75 &
I-285, AND ACCESS
ROADS.