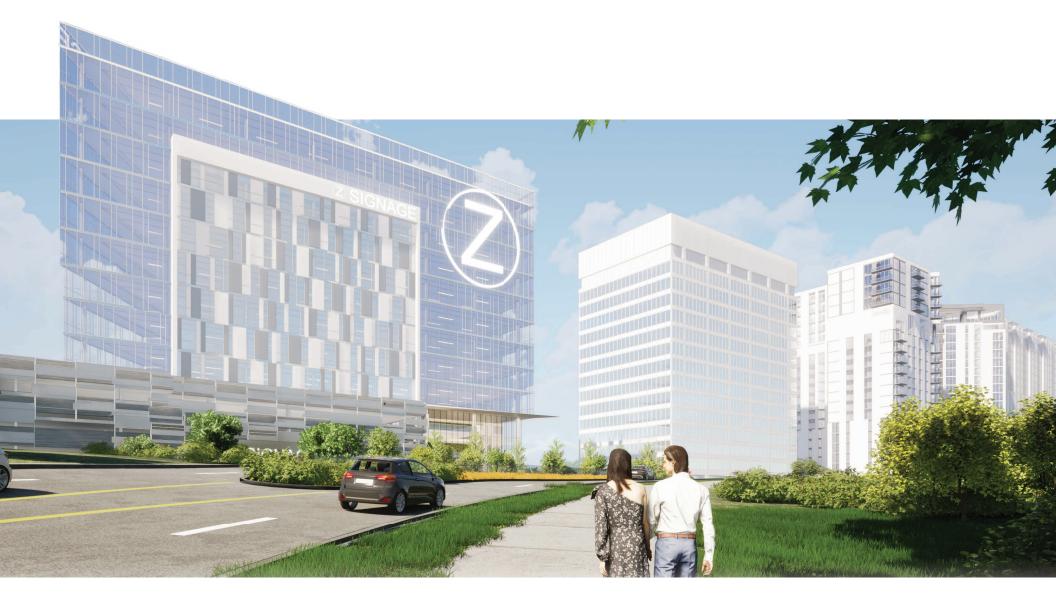

## 1200 CIRCLE 75

Up to 250,000 square feet of trophy office space specifically constructed to meet your design needs and physical specifications.

Located within Circle 75 Office Park, conveniently positioned at the intersection of I-75 and I-285 and directly adjacent to The Battery Atlanta and Truist Park, home of the Atlanta Braves.

# UNITATED VISIBILITY

The building's southern exposure faces I-285, providing visibility to approximately 208,000 cars per day. To the east, the building is visible to the 260,000 cars traveling along I-75.