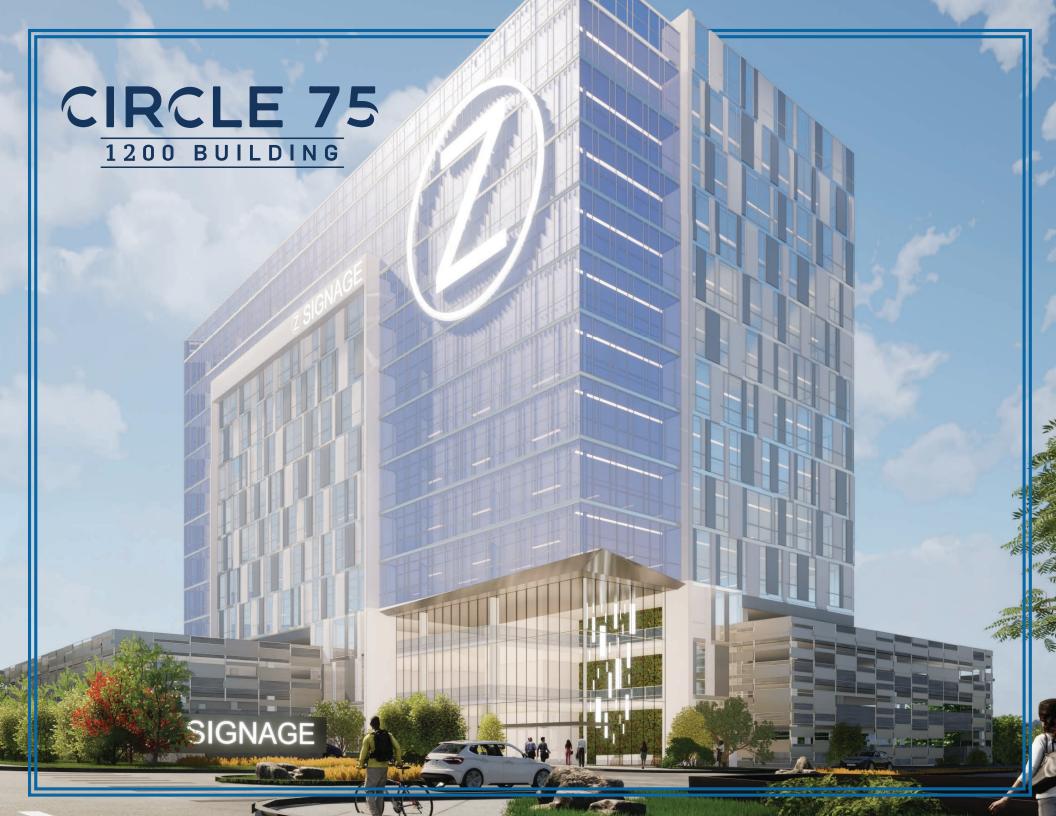

## 1200 CIRCLE 75

Up to 250,000 square feet of trophy office space specifically constructed to meet your design needs and physical specifications.

Located within Circle 75 Office Park, conveniently positioned at the intersection of I-75 and I-285 and directly adjacent to The Battery Atlanta and Truist Park, home of the Atlanta Braves.

SIGNAGE

THIS IS THE ONLY
BUILD-TO-SUIT
VISIBLE FROM THE
STADIUM, I-75 &
I-285, AND ACCESS
ROADS.