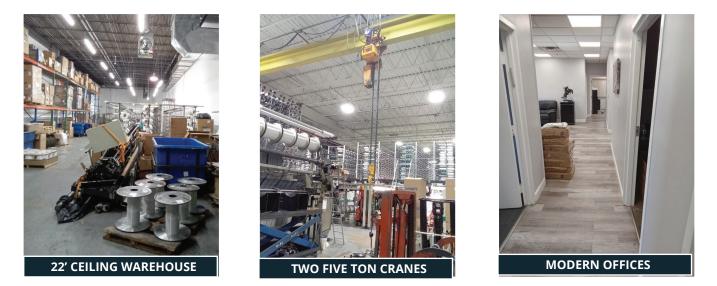

#### **INTERIOR PHOTOS AND SITE PLAN**

#### **PROPERTY OVERVIEW**

- 29,996 SF WAREHOUSE
- AIR-CONDITIONED WAREHOUSE
- 22' CEILINGS
- TAXES: \$2.44 PSF
- SOLAR SYSTEM WITH INCOME
- TWO (2), 5-TON CRANES
- 3 EXTERIOR LOADING DOCKS
- HEAT: GAS
- POWER: HEAVY POWER
- EASY ACCESS TO NY-9, PORT AUTHORITY NYC METRO AREA
  AND I-95 CORRIDOR!