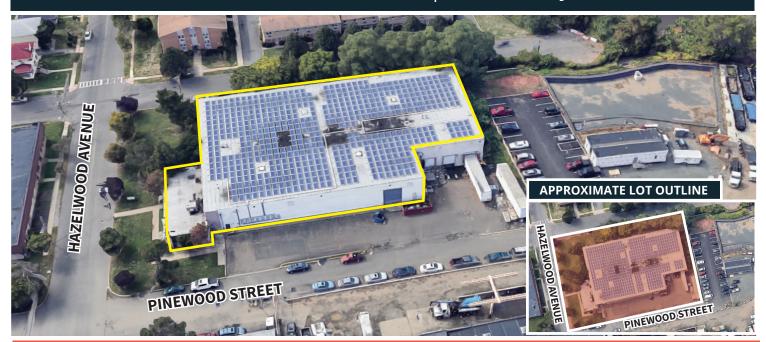

# **30,000 SF WAREHOUSE - 22' CEILINGS** 902 E HAZELWOOD AVENUE | RAHWAY, NJ 07065

#### **PROPERTY OVERVIEW**

- 29,996 SF WAREHOUSE
- AIR-CONDITIONED WAREHOUSE
- 22' CEILINGS
- TAXES: \$2.44 PSF
- SOLAR SYSTEM WITH INCOME
- TWO (2), 5-TON CRANES
- 3 EXTERIOR LOADING DOCKS
- HEAT: GAS
- POWER: HEAVY POWER
- EASY ACCESS TO NY-9, PORT AUTHORITY NYC METRO AREA
  AND I-95 CORRIDOR!