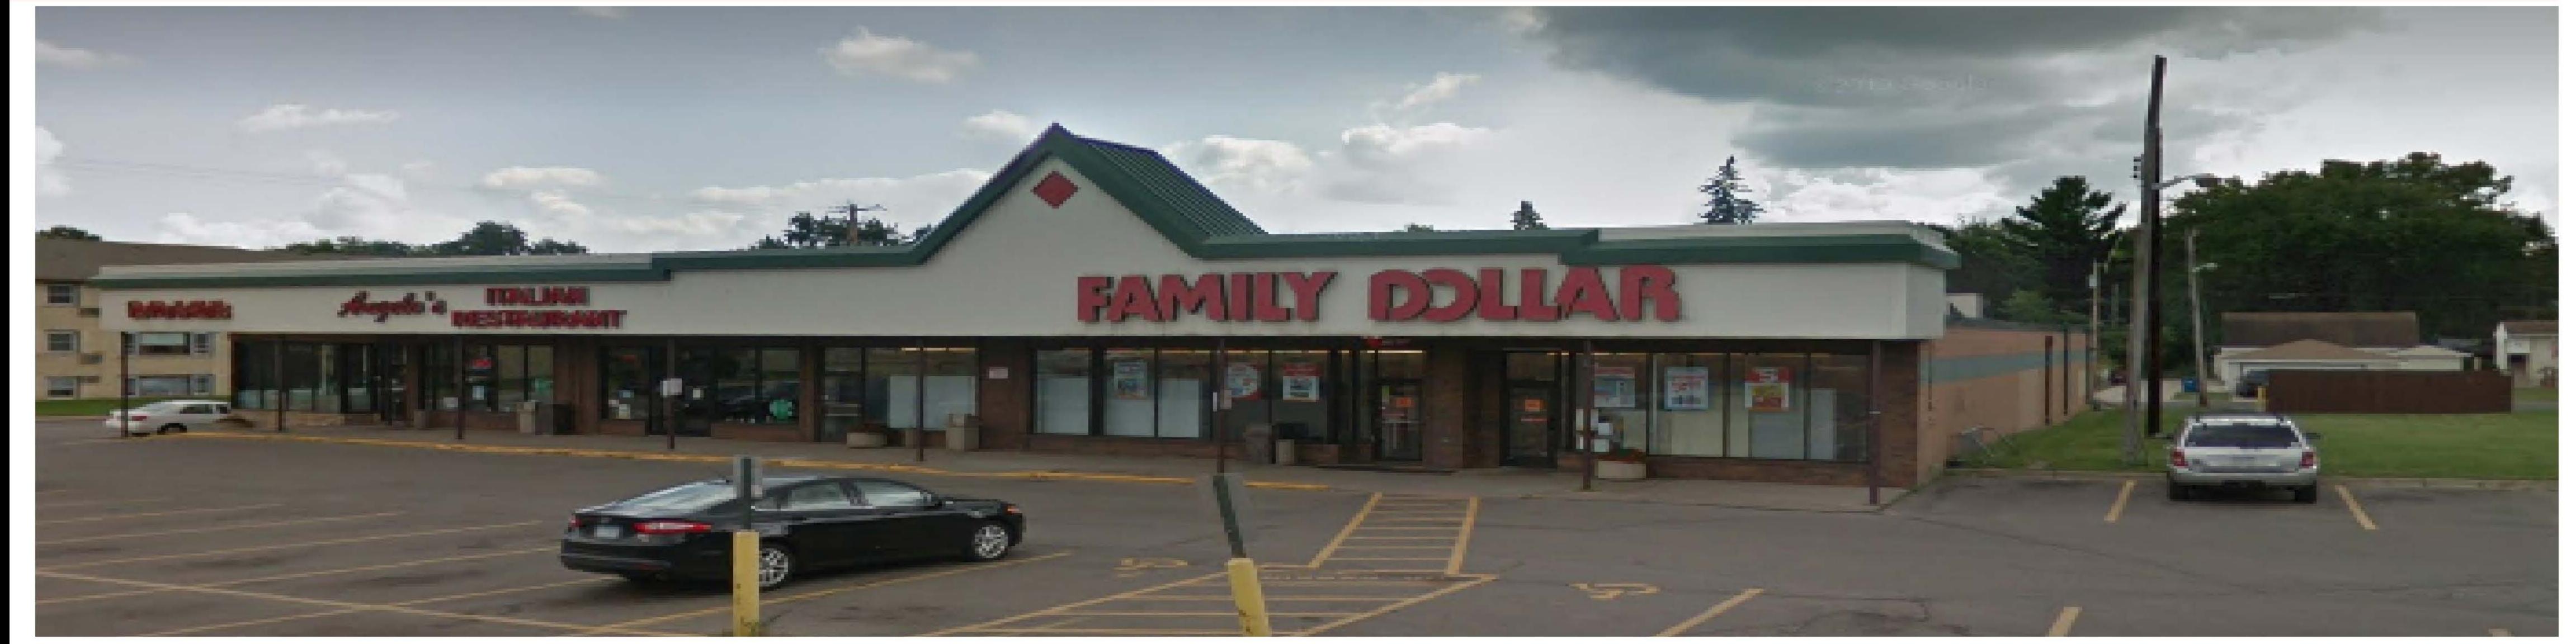

## Southview Shopping Center

225 13th Ave S, South St Paul, MN 55075

4,636 SF--Former Anytime Fitness

1,494 SF--Vannila Shell

- Epicenter of South Saint Paul Retail
- Fully Fixtured Restaurant
- Ample Parking
- Extremely visible
- Pylon Signage Available
- Affordable Rates
- Pass Throughs:
  - \$3.29 Taxes
  - **\$2.14 CAM**

## Southview Shopping Center

225 13th Ave S, South St Paul, MN 55075

4,636 SF--Former Anytime Fitness

1,494 SF--Vannila Shell