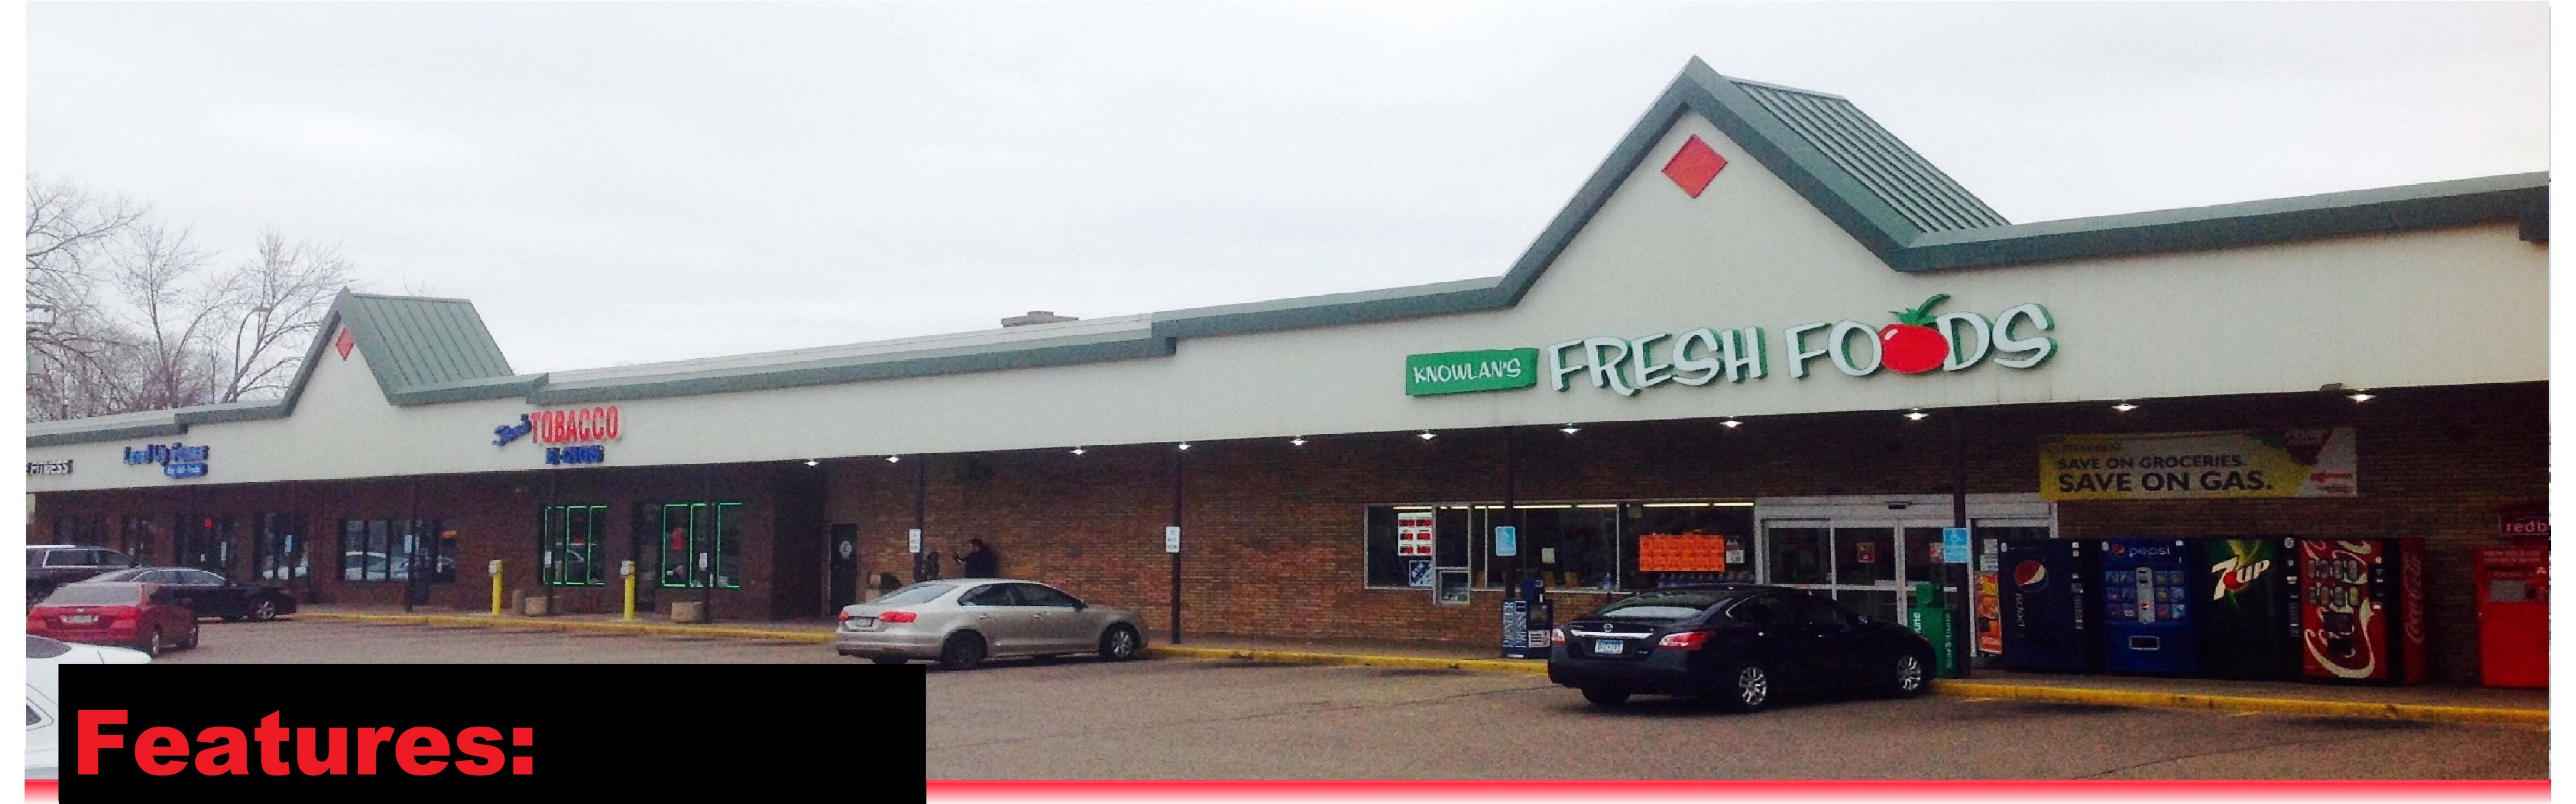

## Southview Shopping Center

225 13th Ave S, South St Paul, MN 55075

4,636 SF--Former Anytime Fitness

1,494 SF--Vannila Shell

- Epicenter of South Saint Paul Retail
- Fully Fixtured Restaurant
- Ample Parking
- Extremely visible
- Pylon Signage Available
- Affordable Rates
- Pass Throughs:
  - \$3.29 Taxes
  - **\$2.14 CAM**

## Southview Shopping Center

225 13th Ave S, South St Paul, MN 55075

4,636 SF--Former Anytime Fitness

1,494 SF--Vannila Shell