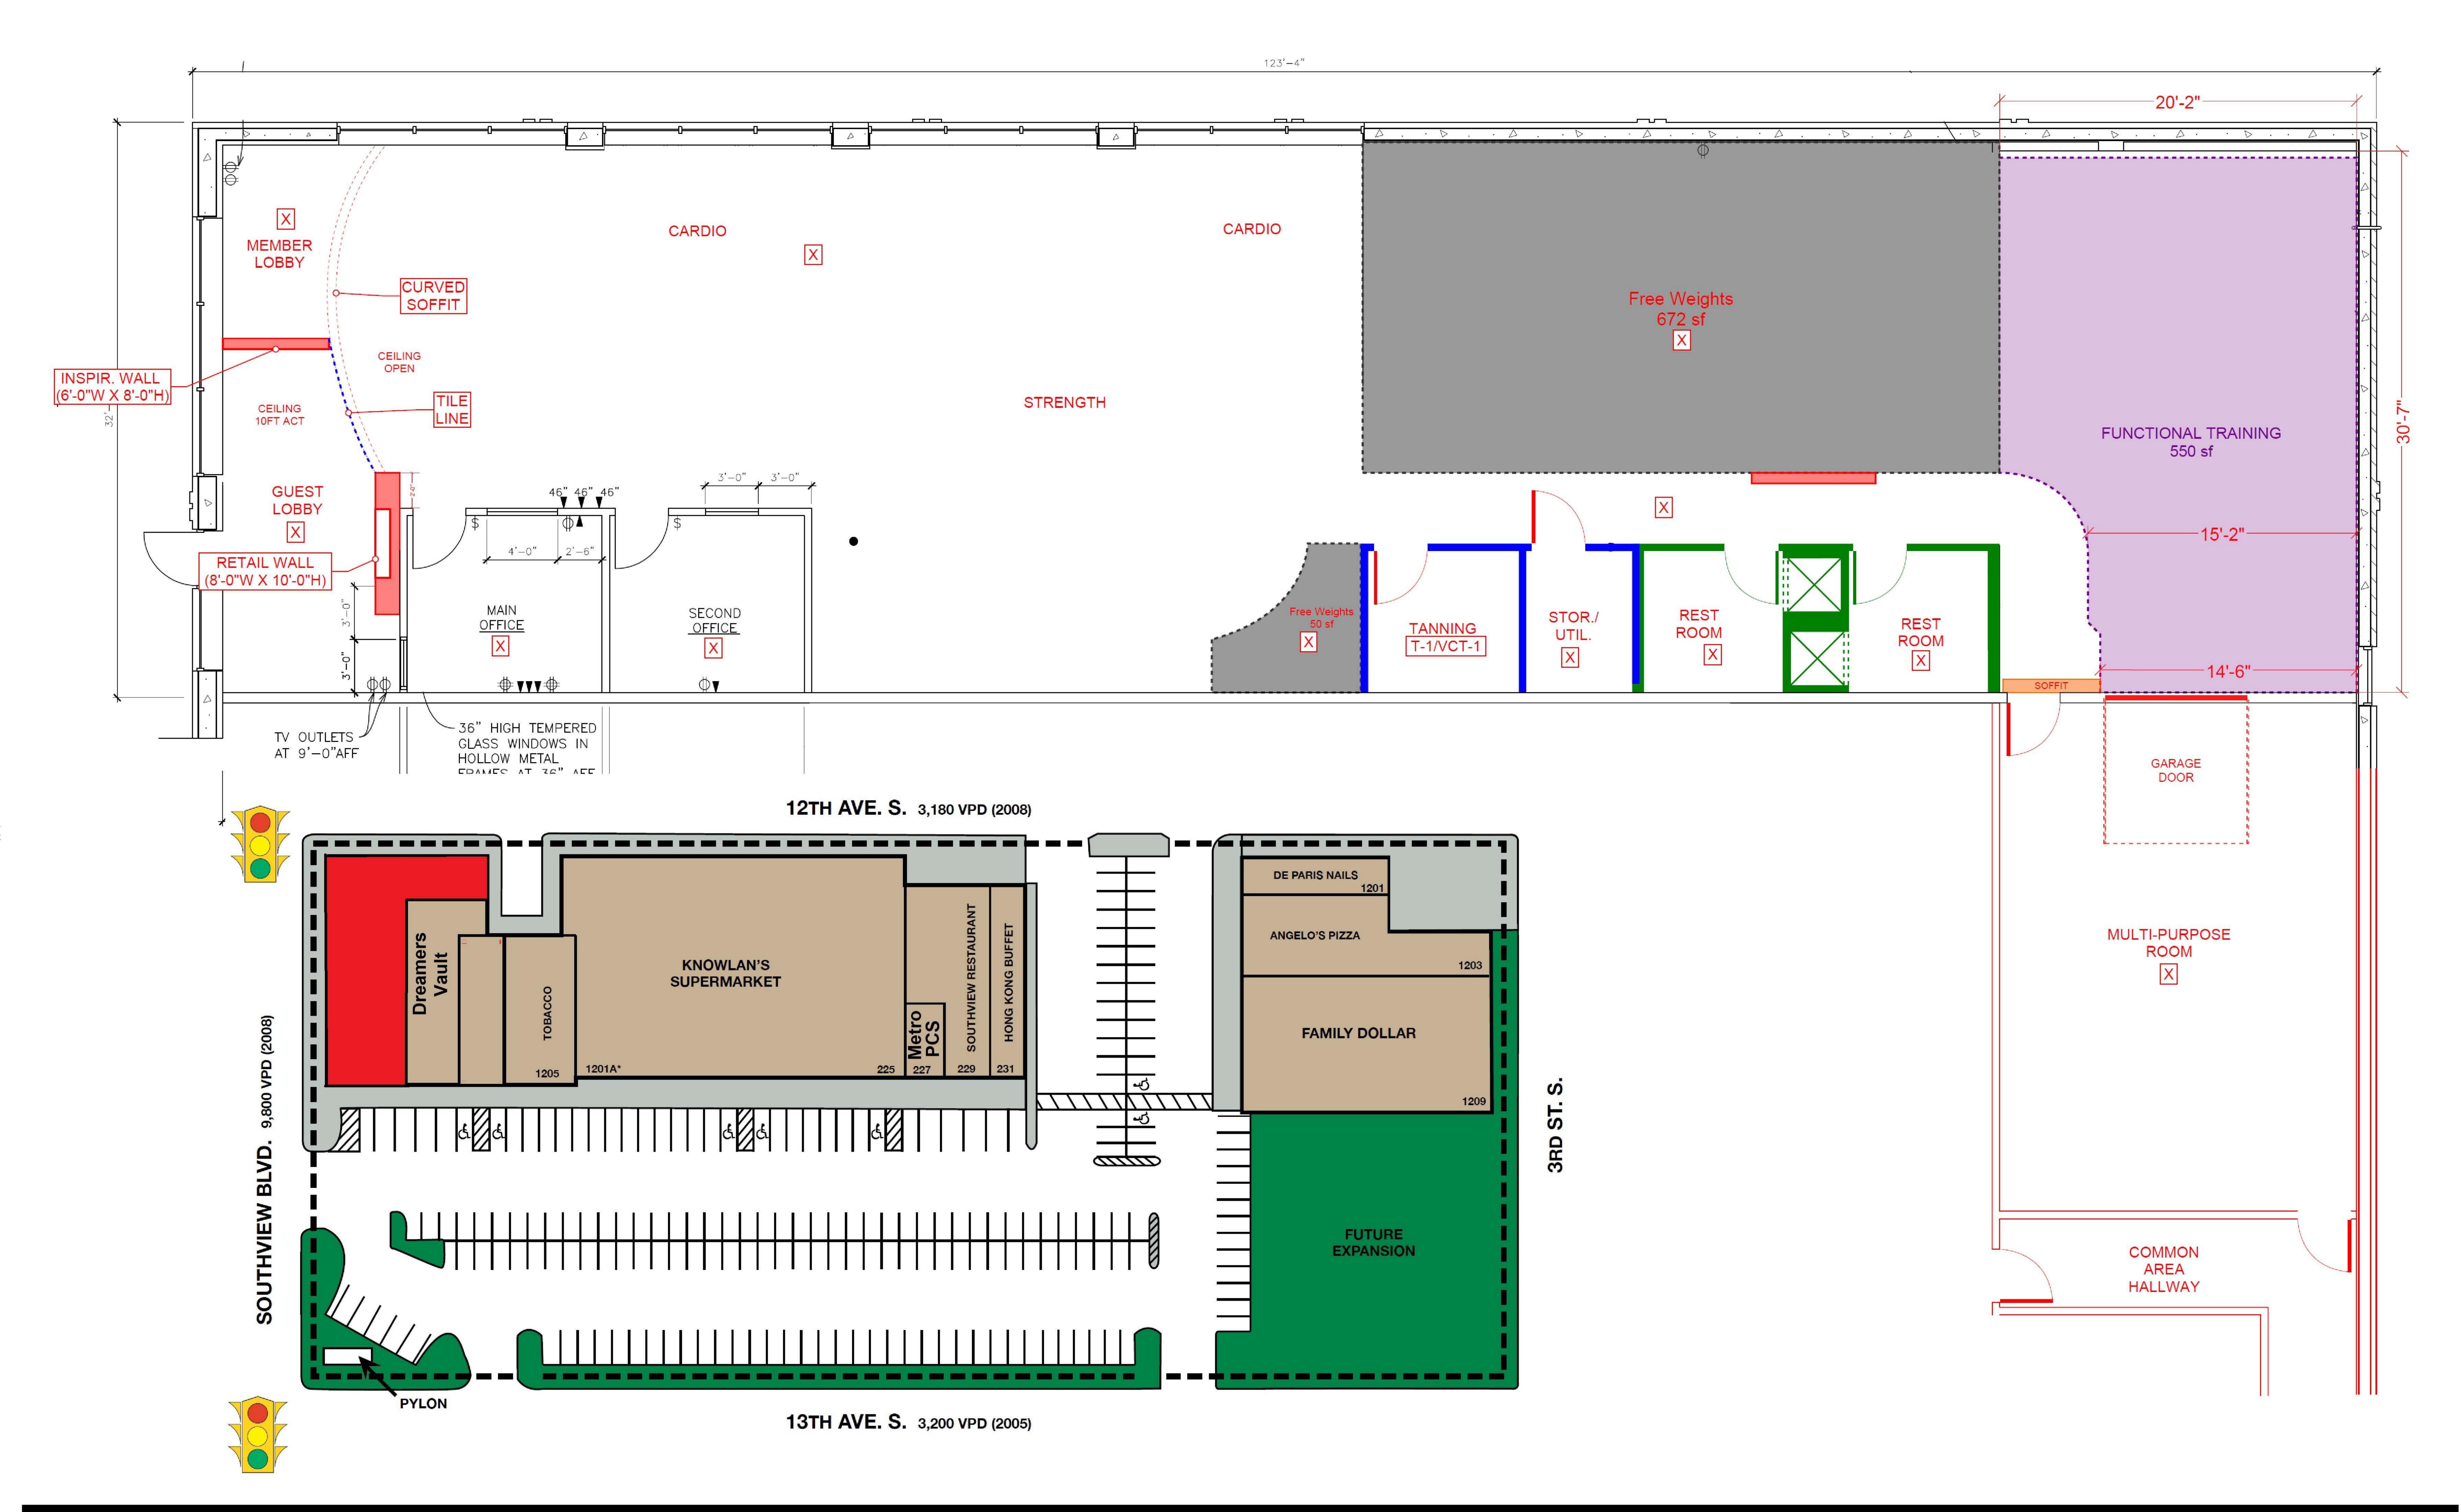

## Southview Shopping Center

225 13th Ave S, South St Paul, MN 55075

4,636 SF--Former Anytime Fitness

1,494 SF--Vannila Shell

- Epicenter of South Saint Paul Retail
- Fully Fixtured Restaurant
- Ample Parking
- Extremely visible
- Pylon Signage Available
- Affordable Rates
- Pass Throughs:
  - \$3.29 Taxes
  - **\$2.14 CAM**

## Southview Shopping Center

225 13th Ave S, South St Paul, MN 55075

4,636 SF--Former Anytime Fitness

1,494 SF--Vannila Shell