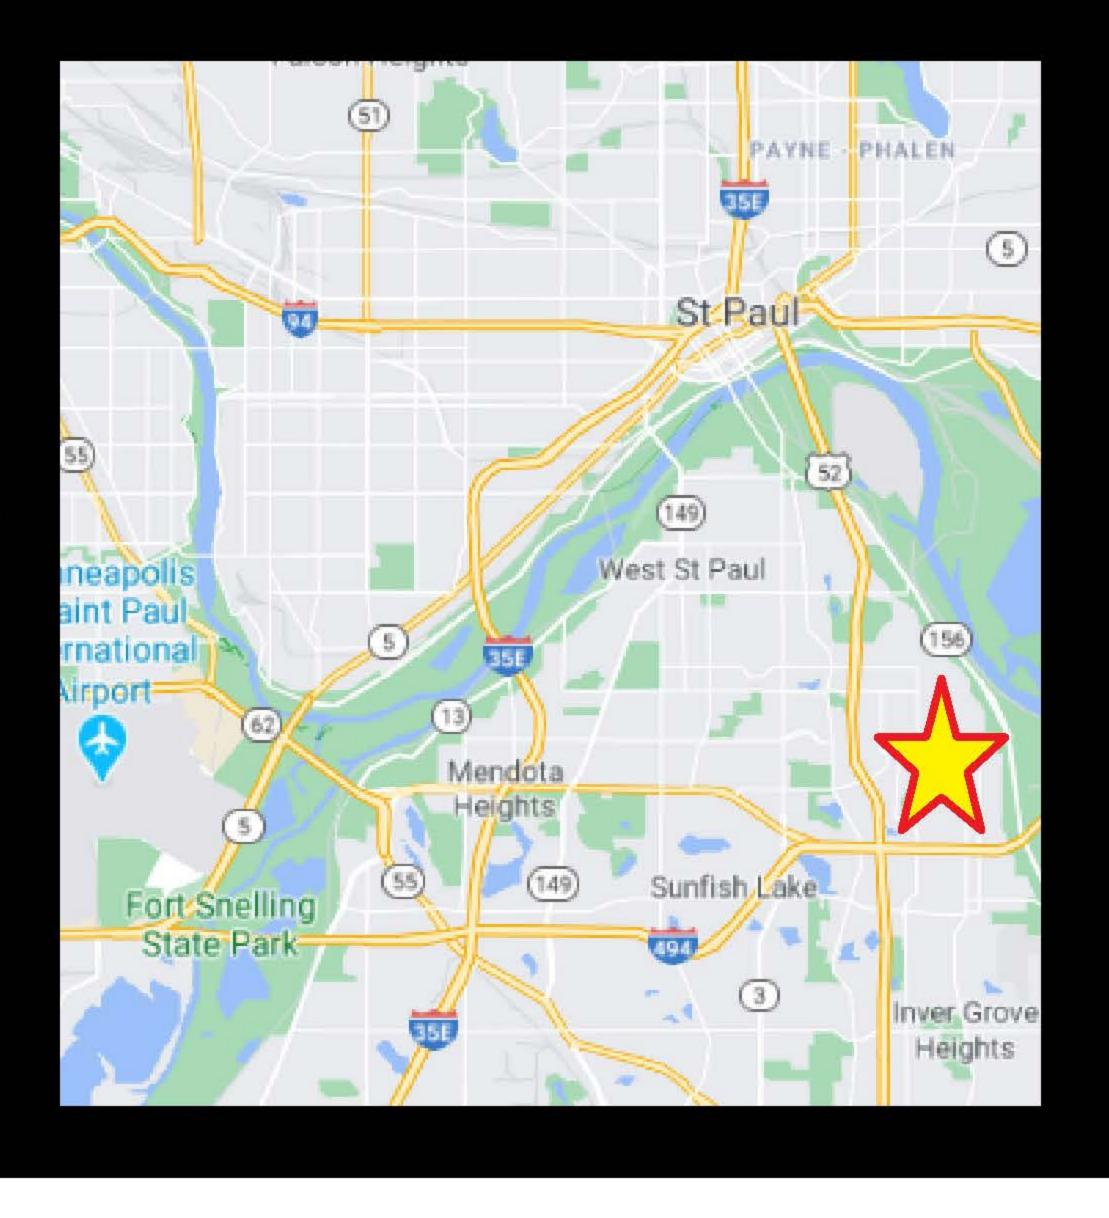

## Southview Shopping Center

225 13th Ave S, South St Paul, MN 55075

4,636 SF--Former Anytime Fitness

1,494 SF--Vannila Shell

- Epicenter of South Saint Paul Retail
- Fully Fixtured Restaurant
- Ample Parking
- Extremely visible
- Pylon Signage Available
- Affordable Rates
- Pass Throughs:
  - \$3.29 Taxes
  - **\$2.14 CAM**

## Southview Shopping Center

225 13th Ave S, South St Paul, MN 55075

4,636 SF--Former Anytime Fitness

1,494 SF--Vannila Shell