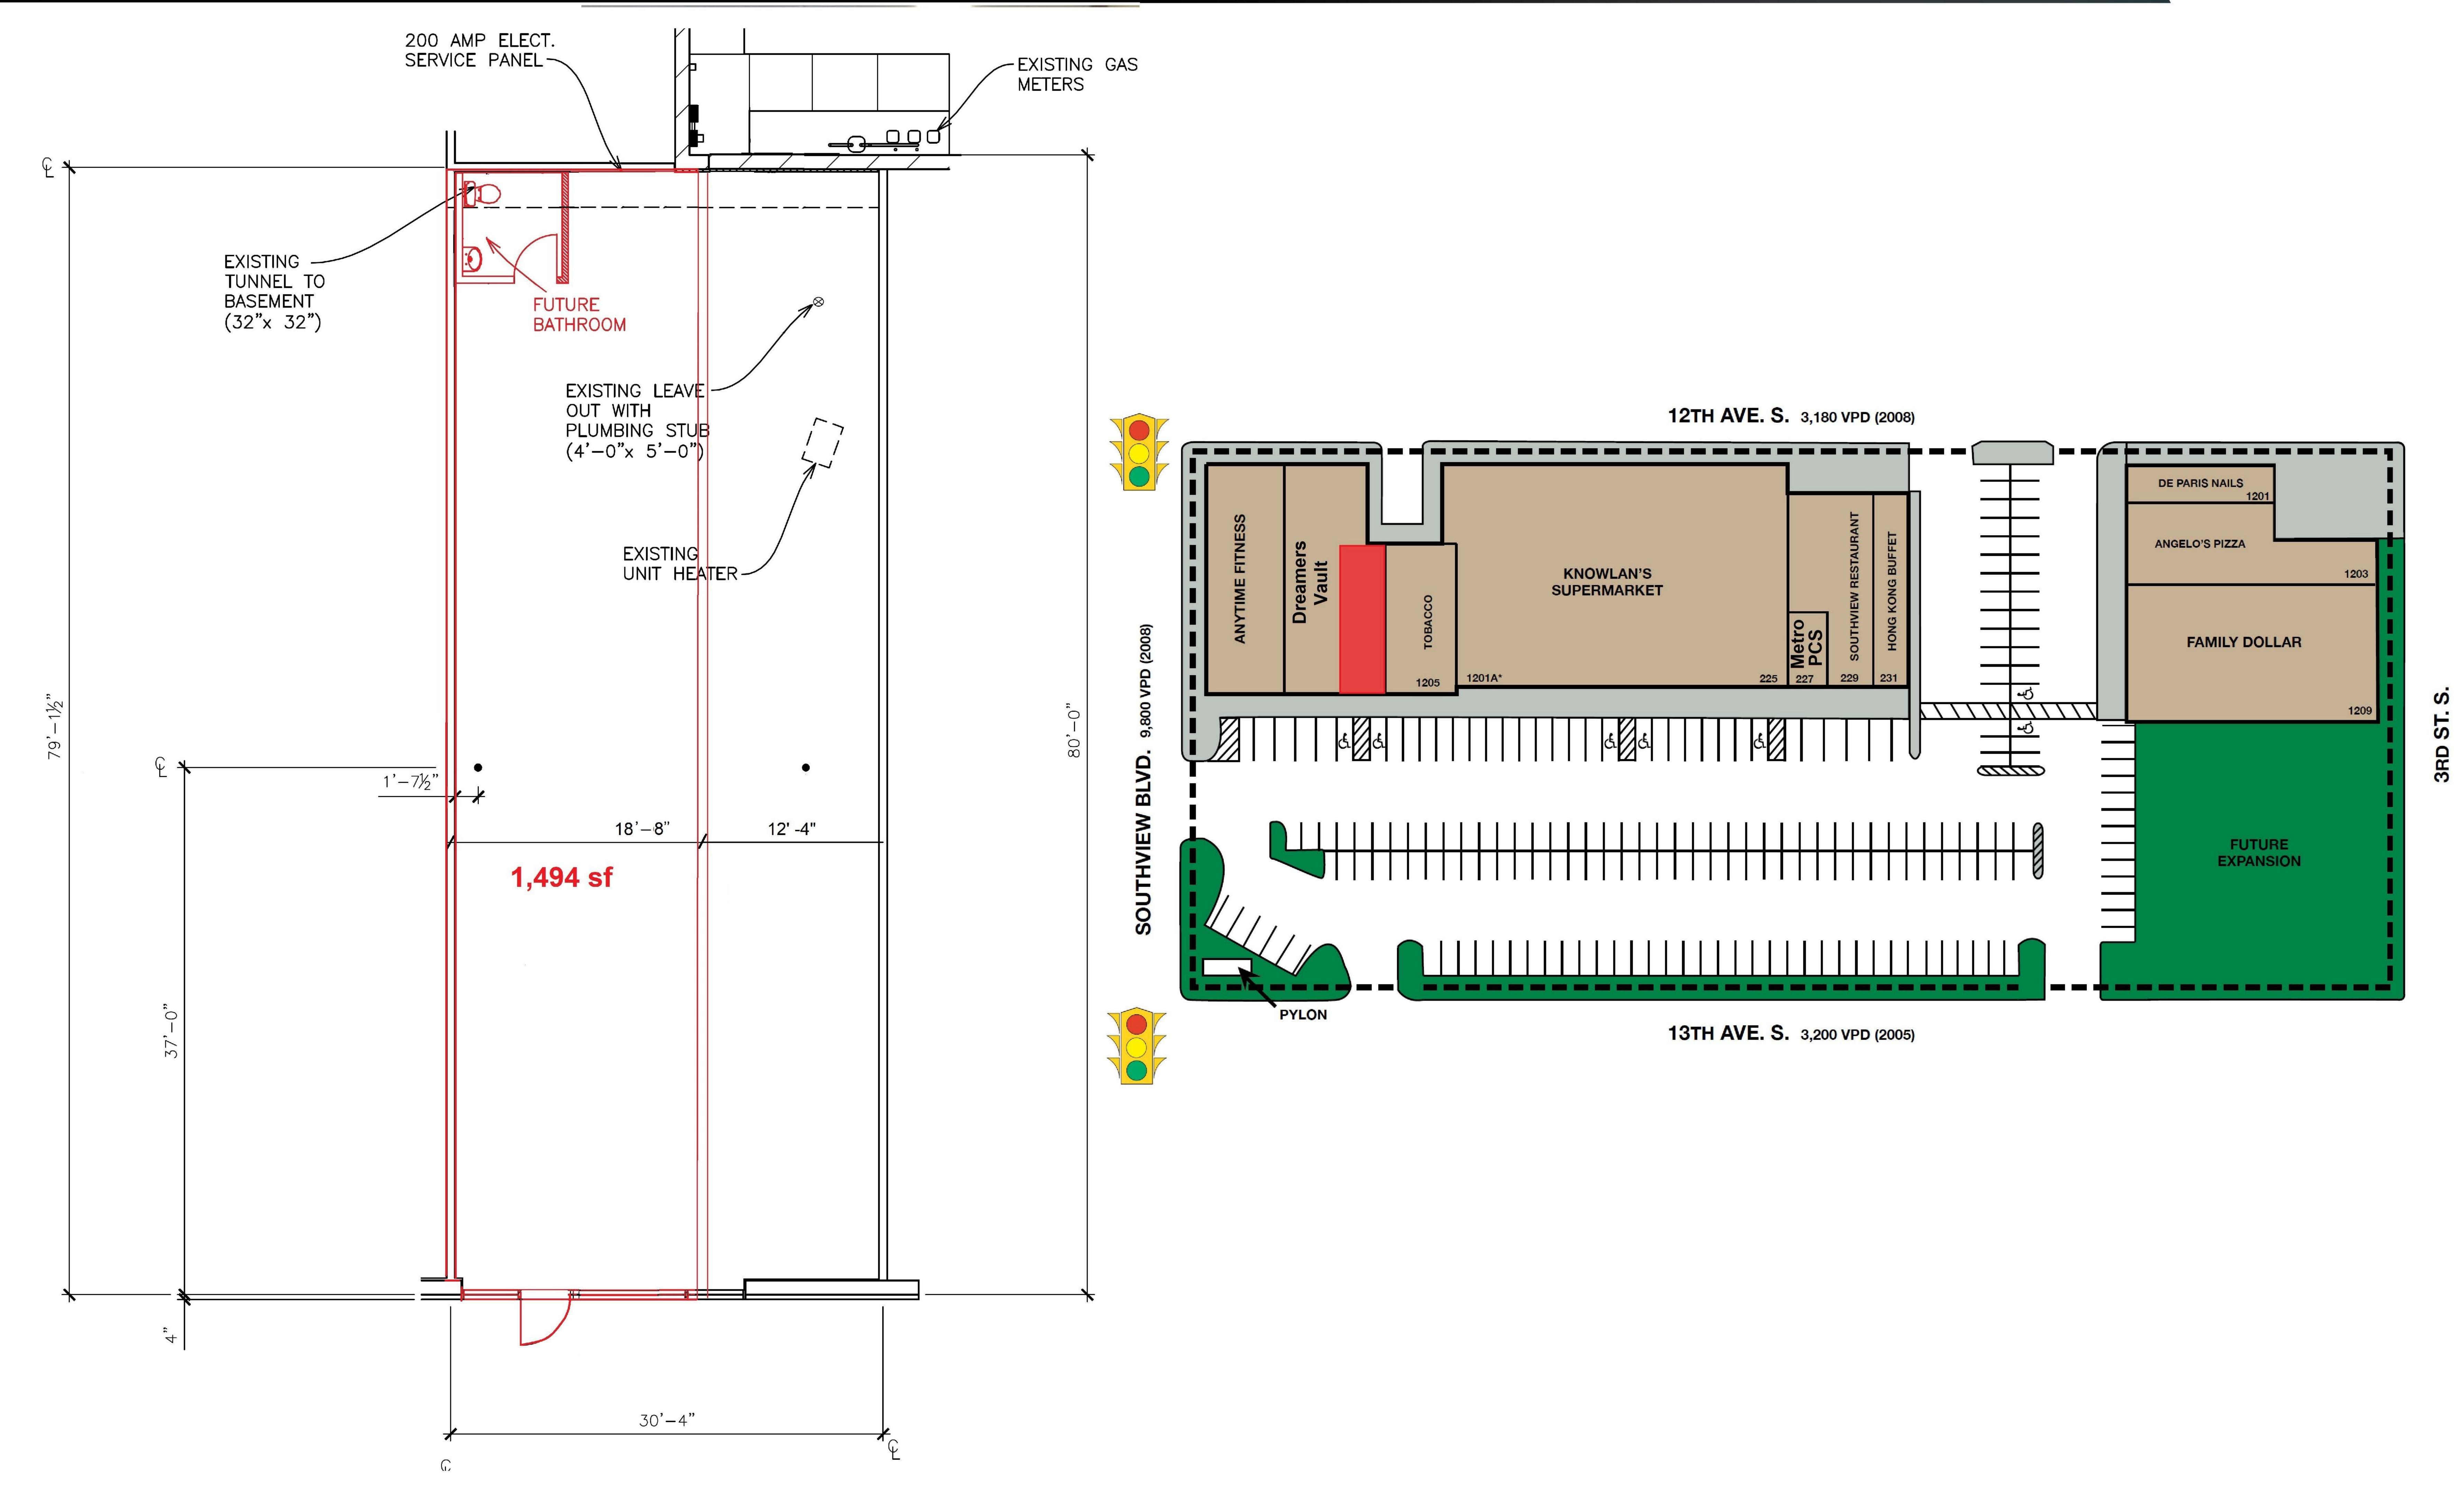

## Southview Shopping Center

225 13th Ave S, South St Paul, MN 55075

4,636 SF--Former Anytime Fitness

1,494 SF--Vannila Shell

- Epicenter of South Saint Paul Retail
- Fully Fixtured Restaurant
- Ample Parking
- Extremely visible
- Pylon Signage Available
- Affordable Rates
- Pass Throughs:
  - \$3.29 Taxes
  - **\$2.14 CAM**

## Southview Shopping Center

225 13th Ave S, South St Paul, MN 55075

4,636 SF--Former Anytime Fitness

1,494 SF--Vannila Shell