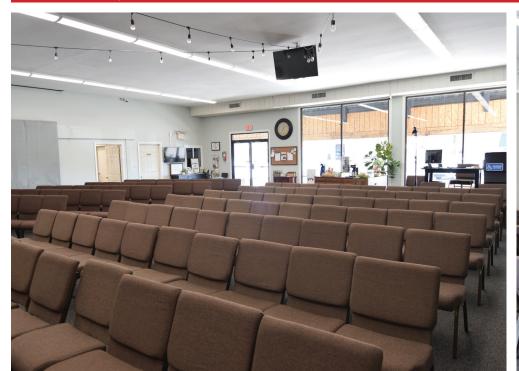

#### **PROPERTY SPECIFICATIONS**

| Space Available: | 3,000± SF all on one level                    |
|------------------|-----------------------------------------------|
| Covered Porch:   | 600± SF                                       |
| Ceiling Height:  |                                               |
| HVAC:            | Oil heat and air conditioning                 |
| Water:           | Public                                        |
| Sewer:           | Public                                        |
| Gas:             | Public                                        |
| Municipality:    | Warrington Township                           |
| Zoning:          | BZ - Business Zone                            |
| Leasing Price:   | \$16.50, plus utilities and interior cleaning |

#### **PROPERTY HIGHLIGHT**

- Large Open Work Area, Private Offices and Excellent Natural Light
- Large Covered Porch
- Ample Parking
- Prominent Monument Signage
- Close Proximity to Retail and Restaurants
- Public Transportation Close to Building
- Immediate Access to Route 611 & County Line Road
  - Daily Traffic Counts Route 611 31,346
  - Daily Traffic Counts County Line Rd 19,100
- 4 Miles to Pennsylvania Turnpike Interchange High Traffic & Central Location