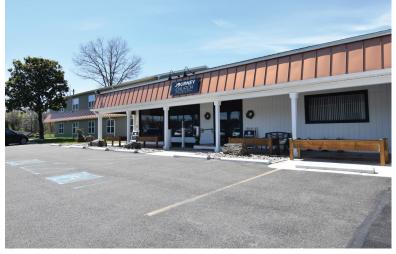

# FOR LEASE COMMERCIAL SPACE

272 Titus Avenue Warrington, Bucks County, PA

#### **PROPERTY HIGHLIGHT**

- Large Open Work Area, Private Offices and Excellent Natural Light
- Large Covered Porch
- Ample Parking
- Prominent Monument Signage
- Close Proximity to Retail and Restaurants
- Public Transportation Close to Building
- Immediate Access to Route 611 & County Line Road
  - Daily Traffic Counts Route 611 31,346
  - Daily Traffic Counts County Line Rd 19,100
- 4 Miles to Pennsylvania Turnpike Interchange High Traffic & Central Location