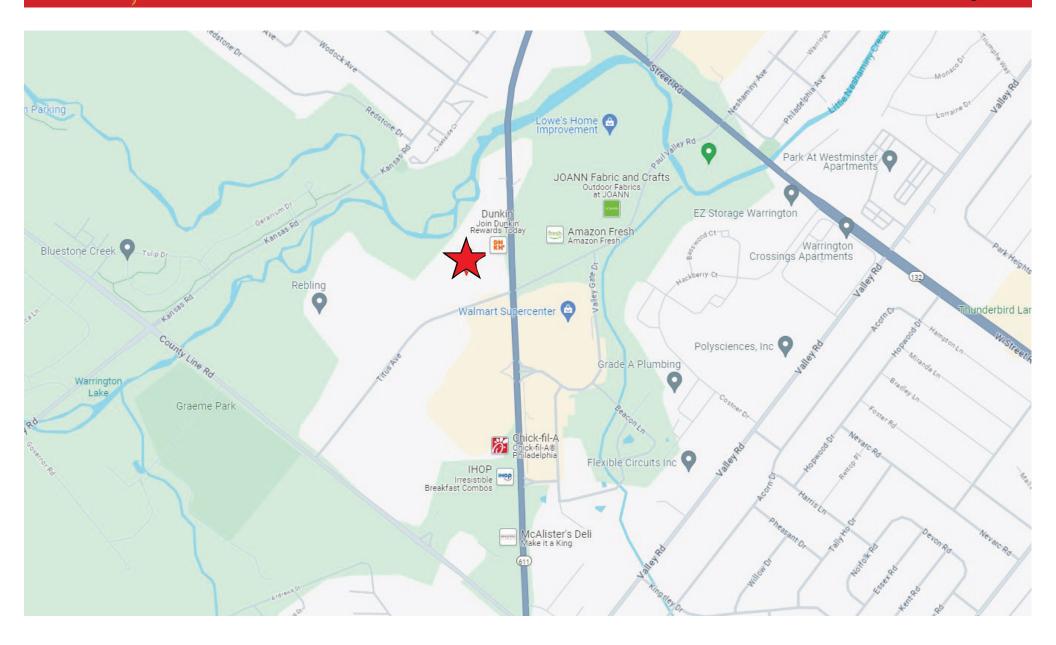

#### **PROPERTY HIGHLIGHT**

- Large Open Work Area, Private Offices and Excellent Natural Light
- Large Covered Porch
- Ample Parking
- Prominent Monument Signage
- Close Proximity to Retail and Restaurants
- Public Transportation Close to Building
- Immediate Access to Route 611 & County Line Road
  - Daily Traffic Counts Route 611 31,346
  - Daily Traffic Counts County Line Rd 19,100
- 4 Miles to Pennsylvania Turnpike Interchange High Traffic & Central Location