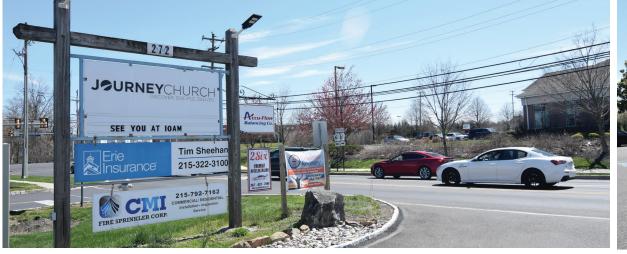

# FOR LEASE COMMERCIAL SPACE

272 Titus Avenue Warrington, Bucks County, PA

#### **PROPERTY HIGHLIGHT**

- Large Open Work Area, Private Offices and Excellent Natural Light
- Large Covered Porch
- Ample Parking
- Prominent Monument Signage
- Close Proximity to Retail and Restaurants
- Public Transportation Close to Building
- Immediate Access to Route 611 & County Line Road
  - Daily Traffic Counts Route 611 31,346
  - Daily Traffic Counts County Line Rd 19,100
- 4 Miles to Pennsylvania Turnpike Interchange High Traffic & Central Location