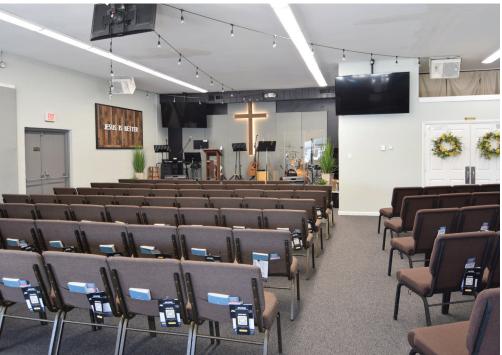

#### **PROPERTY SPECIFICATIONS**

| Space Available: | 3,000± SF all on one level                    |
|------------------|-----------------------------------------------|
| Covered Porch:   | 600± SF                                       |
| Ceiling Height:  |                                               |
| HVAC:            | Oil heat and air conditioning                 |
| Water:           | Public                                        |
| Sewer:           | Public                                        |
| Gas:             | Public                                        |
| Municipality:    | Warrington Township                           |
| Zoning:          | BZ - Business Zone                            |
| Leasing Price:   | \$16.50, plus utilities and interior cleaning |

#### **PROPERTY HIGHLIGHT**

- Large Open Work Area, Private Offices and Excellent Natural Light
- Large Covered Porch
- Ample Parking
- Prominent Monument Signage
- Close Proximity to Retail and Restaurants
- Public Transportation Close to Building
- Immediate Access to Route 611 & County Line Road
  - Daily Traffic Counts Route 611 31,346
  - Daily Traffic Counts County Line Rd 19,100
- 4 Miles to Pennsylvania Turnpike Interchange High Traffic & Central Location