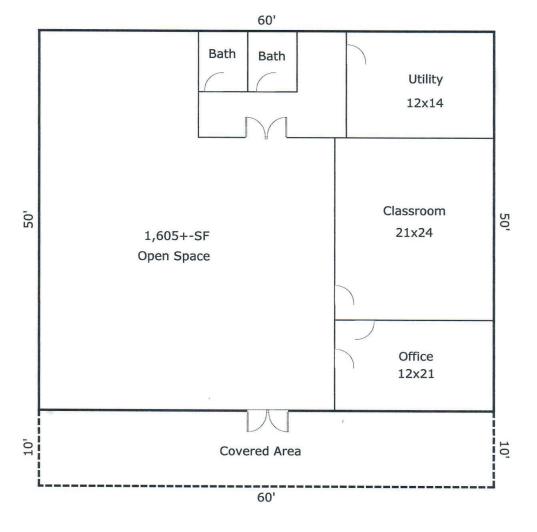

Transportation Close to Building
- Immediate Access to Route 611 & County Line Road
  - Daily Traffic Counts Route 611 31,346
  - Daily Traffic Counts County Line Rd 19,100
- 4 Miles to Pennsylvania Turnpike Interchange High Traffic & Central Location





AII INFORMATION FURNISHED REGARDING PROPERTY FOR SALE, RENTAL OR FINANCING IS FROM SOURCES DEEMED RELIABLE, BUT NO WARRANTY OR REPRESENTATION IS MADE AS TO THE ACCURACY THEREOF AND SAME IS SUBMITTED SUBJECT TO ERRORS, OMISSIONS, CHANGE OR PRICE, RENTAL OR OTHER CONDITIONS, PRIOR SALE, LEASE OR FINANCING OR WITHDRAWAL WITHOUT NOTICE. NO LIABILITY OF ANY KIND IS TO BE IMPOSED ON THE BROKER HEREIN.

## COMMERCIAL SPACE

Corporation

272 Titus Avenue, Warrington PA







Corporation

#### COMMERCIAL SPACE

272 Titus Avenue, Warrington PA



Floor Plan - 3,000± SF

## COMMERCIAL SPACE

Corporation

272 Titus Avenue, Warrington PA





#### Zoning - Business Zone - BZ

Permitted Uses Library / Museum Professional or Business Office Municipal Veterinary Medical Financial Restaurant **Restaurant Fast Food** Retail / Store Microbrewery Micowinery Microdistillery Brewpub Night Club Pet Day-Care and Salon **Smoking Lounge** Garden Center Day-Care Center Personal Service Business Indoor Entertainment Athletic Recreational Facility Medical Service Lab **Commercial School** 

Conditional Uses

Place of Worship Recreation Facility/Community Center Automotive Repair Accessory

## COMMERCIAL SPACE

Corporation

#### 272 Titus Avenue, Warrington PA



## COMMERCIAL SPACE

Corporation

272 Titus Avenue, Warrington PA