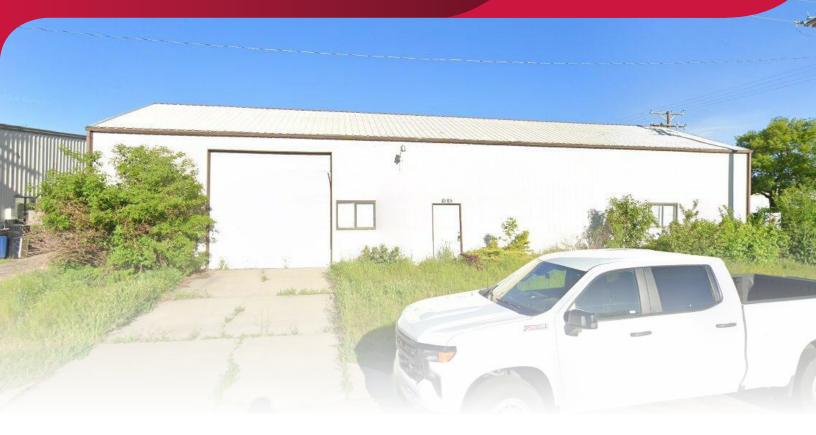

## 1085 N 2ND STREET BERTHOUD, COLORADO 80513

## **PROPERTY DETAILS**

| BUILDING SIZE  | 2,250 SF                 |
|----------------|--------------------------|
| LOT SIZE       | 0.11 Acres               |
| ZONING         | Industrial M-2           |
| POWER          | 3-Phase (to be verified) |
| LOADING        | Drive-in, 12' x 12'      |
| YEAR BUILT     | 1995                     |
| CEILING HEIGHT | 16'                      |
| LEASE RATE     | \$12.50/SF NNN           |
| SALE PRICE     | \$450,000                |