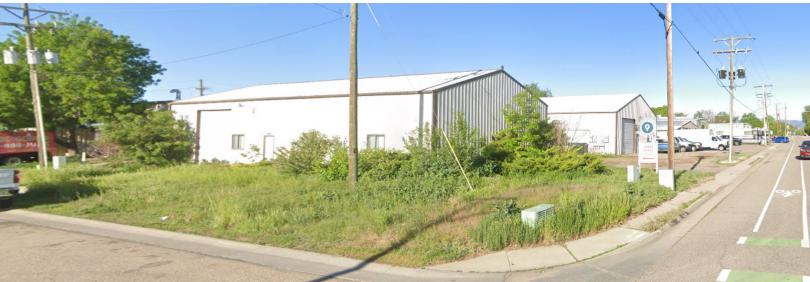

## 1085 N 2ND STREET BERTHOUD, COLORADO 80513





## **PROPERTY DETAILS**

| BUILDING SIZE  | 2,250 SF                 |
|----------------|--------------------------|
| LOT SIZE       | 0.11 Acres               |
| ZONING         | Industrial M-2           |
| POWER          | 3-Phase (to be verified) |
| LOADING        | Drive-in, 12' x 12'      |
| YEAR BUILT     | 1995                     |
| CEILING HEIGHT | 16'                      |
| LEASE RATE     | \$12.50/SF NNN           |
| SALE PRICE     | \$450,000                |



**ALEX CLARK** aclark@lee-associates.com C 720.375.5122

FOR SALE OR LEASE

## 1085 N 2ND STREET BERTHOUD, COLORADO 80513







## **ALEX CLARK**

aclark@lee-associates.com C 720.375.5122

All information furnished regarding property for sale, rental or financing is from sources deemed reliable, but no warranty or representation is made to the accuracy thereof and same is submitted to errors, omissions, change of price, rental or other conditions prior to sale, lease or financing or withdrawal without notice. No liability of any kind is to be imposed on the broker herein.