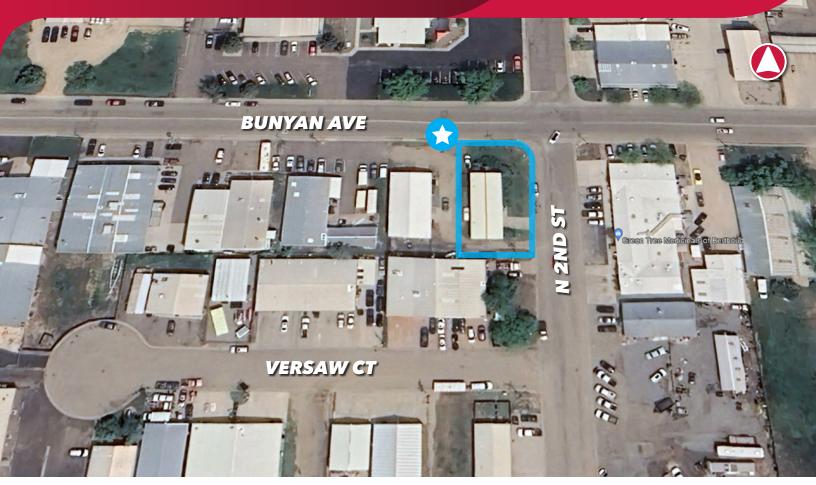

## 1085 N 2ND STREET BERTHOUD, COLORADO 80513





## **PROPERTY DETAILS**

| BUILDING SIZE  | 2,250 SF                 |
|----------------|--------------------------|
| LOT SIZE       | 0.11 Acres               |
| ZONING         | Industrial M-2           |
| POWER          | 3-Phase (to be verified) |
| LOADING        | Drive-in, 12' x 12'      |
| YEAR BUILT     | 1995                     |
| CEILING HEIGHT | 16'                      |
| LEASE RATE     | \$12.50/SF NNN           |
| SALE PRICE     | \$450,000                |



**ALEX CLARK** aclark@lee-associates.com C 720.375.5122

FOR SALE OR LEASE

## 1085 N 2ND STREET BERTHOUD, COLORADO 80513







## **ALEX CLARK**

aclark@lee-associates.com C 720.375.5122

All information furnished regarding property for sale, rental or financing is from sources deemed reliable, but no warranty or representation is made to the accuracy thereof and same is submitted to errors, omissions, change of price, rental or other conditions prior to sale, lease or financing or withdrawal without notice. No liability of any kind is to be imposed on the broker herein.