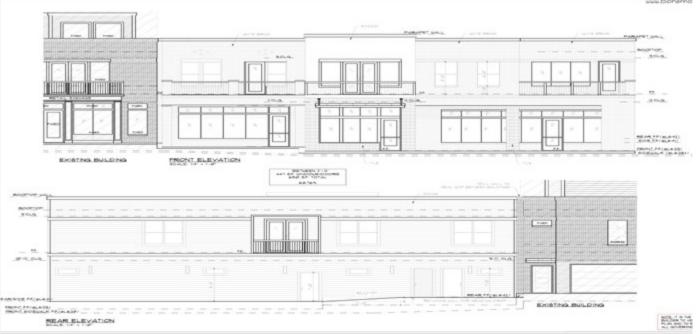

e demised into 2,424 SF and 1,682 SF Grease Trap Available

COMMERCIAL 2 526 SF

#### LOCATION OVERVIEW

The property is located in the Near Southside District, within Fort Worth's Vickery Village, which features new improved streets, art, and bike lanes. It's a short walk from over 2,200 existing or planned residential units and next to the UTSW Moncrief Medical Center, close to other major regional hospitals. Less than half a mile from the T&P Station with connection to Dallas and DFW. It's also offers immediate access to Highways I-35 and I-30, via Main Street and Pennsylvania Avenue.

### LEASING STRUCTURE

## \$38.00 SF NNN

307 w daggett ave fort worth, tx 76104

LanCarteCRE.com

### FLOOR PLAN - IST FLOOR



307 w daggett ave fort worth, tx 76104

LanCarteCRE.com

### RENDERINGS





307 w daggett ave fort worth, tx 76104

LanCarteCRE.com

### AREA MAP





**Relentlessly Pursuing What Matters** 

**SARAH LANCARTE** SIOR 817-228-4247 | sarah@lancartecre.com FINN WILSON 817-713-8771 | fwilson@lancartecre.com