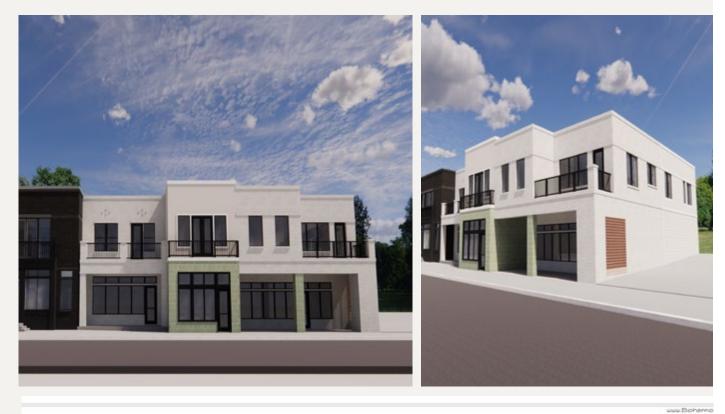

be demised into 2,424 SF and 1,682 SF Grease Trap Available

COMMERCIAL 2 526 SF

#### LOCATION OVERVIEW

The property is located in the Near Southside District, within Fort Worth's Vickery Village, which features new improved streets, art, and bike lanes. It's a short walk from over 2,200 existing or planned residential units and next to the UTSW Moncrief Medical Center, close to other major regional hospitals. Less than half a mile from the T&P Station with connection to Dallas and DFW. It's also offers immediate access to Highways I-35 and I-30, via Main Street and Pennsylvania Avenue.

### LEASING STRUCTURE

## \$38.00 SF NNN

307 w daggett ave fort worth, tx 76104

LanCarteCRE.com

### FLOOR PLAN - IST FLOOR



307 w daggett ave fort worth, tx 76104

LanCarteCRE.com

### RENDERINGS





307 w daggett ave fort worth, tx 76104

LanCarteCRE.com

### AREA MAP





**Relentlessly Pursuing What Matters** 

**SARAH LANCARTE** SIOR 817-228-4247 | sarah@lancartecre.com FINN WILSON 817-713-8771 | fwilson@lancartecre.com