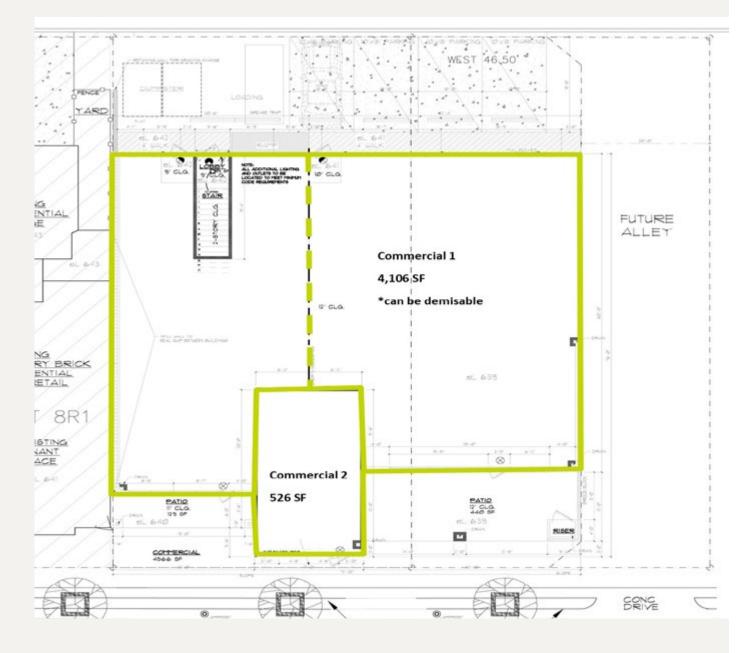

### AVAILABLE SPACES

COMMERCIAL 1 4,106 SF

Can be demised into 2,424 SF and 1,682 SF Grease Trap Available

COMMERCIAL 2 526 SF

### FLOOR PLAN - IST FLOOR

307 w daggett ave fort worth, tx 76104

LanCarteCRE.com