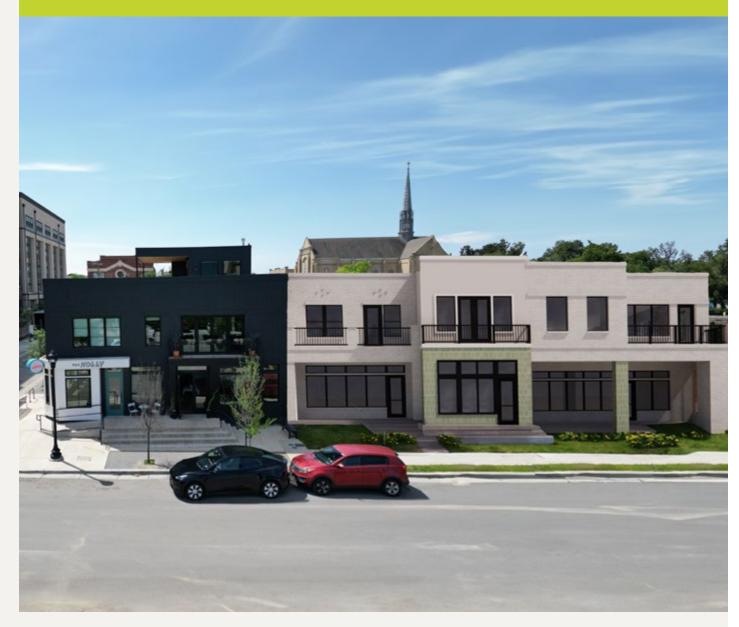

### 307 w daggett ave fort worth, tx 76104

### PROPERTY FEATURES

- 2 Spaces; Micro-Retail and Restaurant Space
  - +/- 4,106 SF Total
  - +/- 526 SF
- New Construction/Class A Building
- Estimated Delivery: Early 2025
- Outdoor Seating/Patio