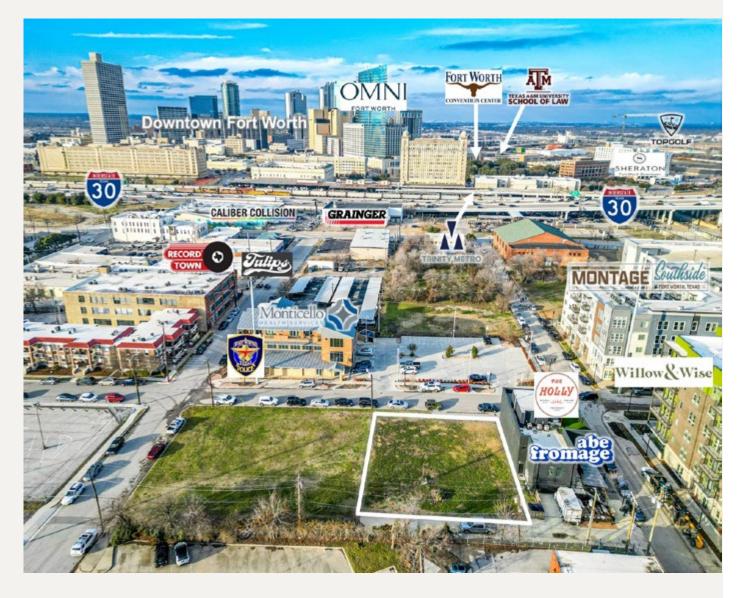

#### LOCATION OVERVIEW

The property is located in the Near Southside District, within Fort Worth's Vickery Village, which features new improved streets, art, and bike lanes. It's a short walk from over 2,200 existing or planned residential units and next to the UTSW Moncrief Medical Center, close to other major regional hospitals. Less than half a mile from the T&P Station with connection to Dallas and DFW. It's also offers immediate access to Highways I-35 and I-30, via Main Street and Pennsylvania Avenue.

### AREA MAP

**Relentlessly Pursuing What Matters** 

**SARAH LANCARTE** SIOR 817-228-4247 | sarah@lancartecre.com FINN WILSON 817-713-8771 | fwilson@lancartecre.com