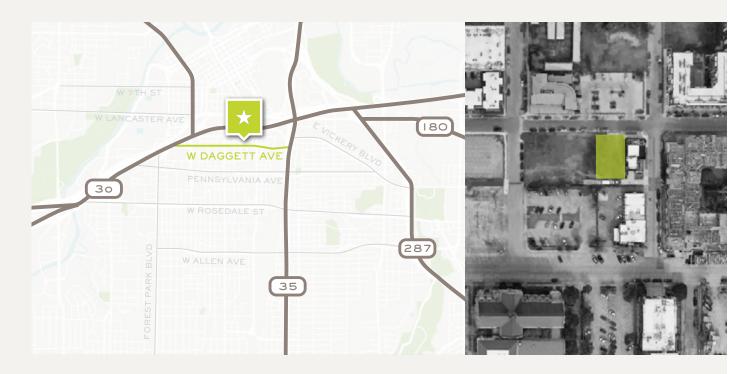

#### LOCATION OVERVIEW

The property is located in the Near Southside District, within Fort Worth's Vickery Village, which features new improved streets, art, and bike lanes. It's a short walk from over 2,200 existing or planned residential units and next to the UTSW Moncrief Medical Center, close to other major regional hospitals. Less than half a mile from the T&P Station with connection to Dallas and DFW. It's also offers immediate access to Highways I-35 and I-30, via Main Street and Pennsylvania Avenue.

### AREA MAP

**Relentlessly Pursuing What Matters** 

**SARAH LANCARTE** SIOR 817-228-4247 | sarah@lancartecre.com FINN WILSON 817-713-8771 | fwilson@lancartecre.com