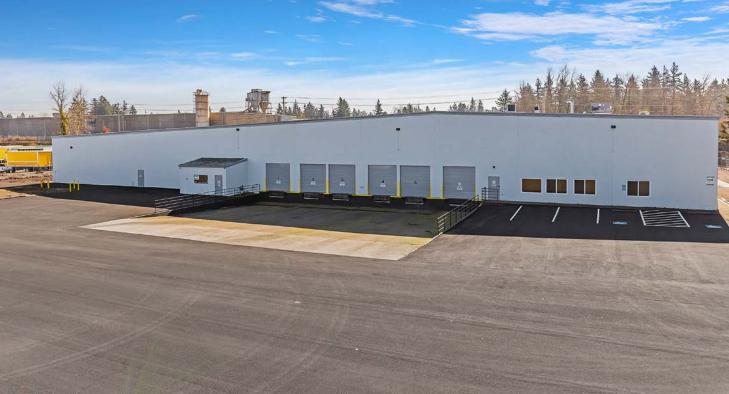

# 18700 NE San Rafael St

PORTLAND, OR 97230

#### Features

- 51,625 SF total building area
- 3,000 SF of office area

**3.5 ACRE** (152,460 SF) site size resulting in over 30,000 SF of surplus land area

22' minimum clear height

6 DOCK DOORS equipped with levelers

**TWO (2)** Grade level loading doors

**3,000 AMPS**, 277/480 volt three phase power; formerly a printing press

**WET** sprinkler system

**FREE-STANDING** building with excellent orientation resulting in maximum use of yard area