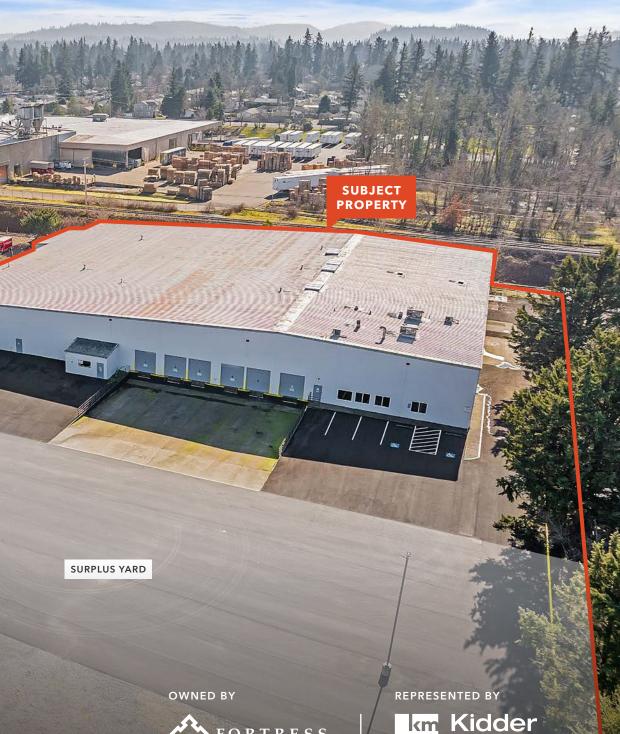

## 18700 NE San Rafael St

PORTLAND, OR 97230

Six (6) months free rent on a minimum sixty-month lease term for any lease fully executed in 2024

#### Features

- 51,625 SF total building area
- 3,000 SF of office area

**3.5 ACRE** (152,460 SF) site size resulting in over 30,000 SF of surplus land area

22' minimum clear height

6 DOCK DOORS equipped with levelers

**RAIL SERVED** – Union Pacific

140' truck maneuvering area

**BUILT IN 1980** with recent building upgrades completed

**GI ZONED,** General Industrial, City of Gresham

**LOCATED** in the Urban Renewal District - City of Gresham