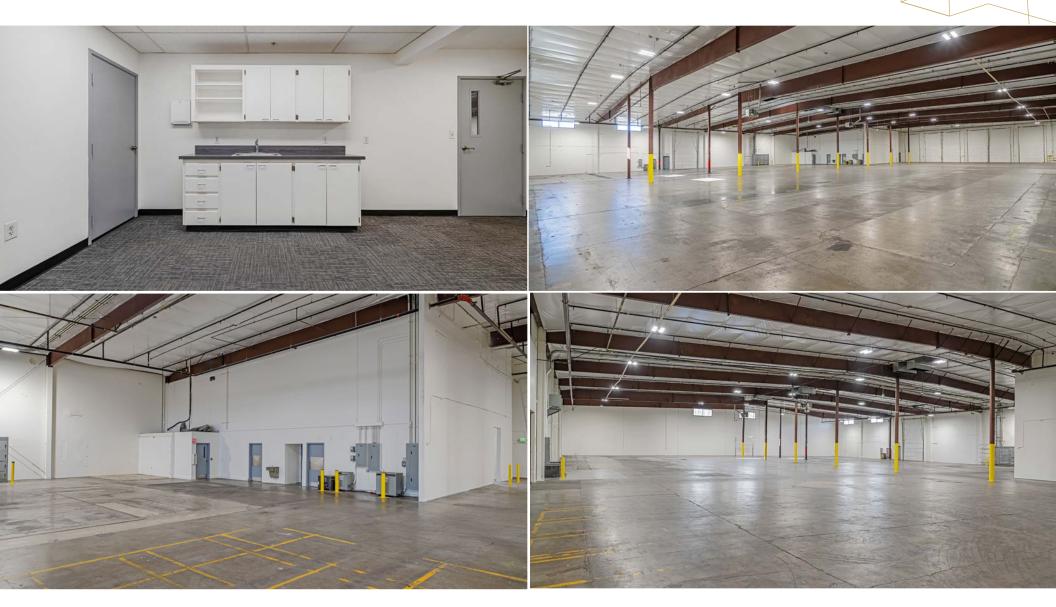

#### Features

- 51,625 SF total building area
- 3,000 SF of office area

**3.5 ACRE** (152,460 SF) site size resulting in over 30,000 SF of surplus land area

22' minimum clear height

6 DOCK DOORS equipped with levelers

**TWO (2)** Grade level loading doors

**3,000 AMPS**, 277/480 volt three phase power; formerly a printing press

**WET** sprinkler system

**FREE-STANDING** building with excellent orientation resulting in maximum use of yard area

### Floor Plan - 51,625 SF total with 3,000 SF of office area

Ihis information supplied herein is from sources we deem reliable. It is provided without any representation, warranty, or guarantee, expressed or implied as to its accuracy. Prospective Buyer or Tenant should conduct an independent investigation and verification of all matters deemed to be material, including, but not limited to, statements of income and expenses. Consult your attorney, accountant, or other professional advisor.

### Floor Plan - office area

This information supplied herein is from sources we deem reliable. It is provided without any representation, warranty, or guarantee, expressed or implied as to its accuracy. Prospective Buyer or Tenant should conduct an independent investigation and verification of all matters deemed to be material, including, but not limited to, statements of income and expenses. Consult your attorney, accountant, or other professional advisor.