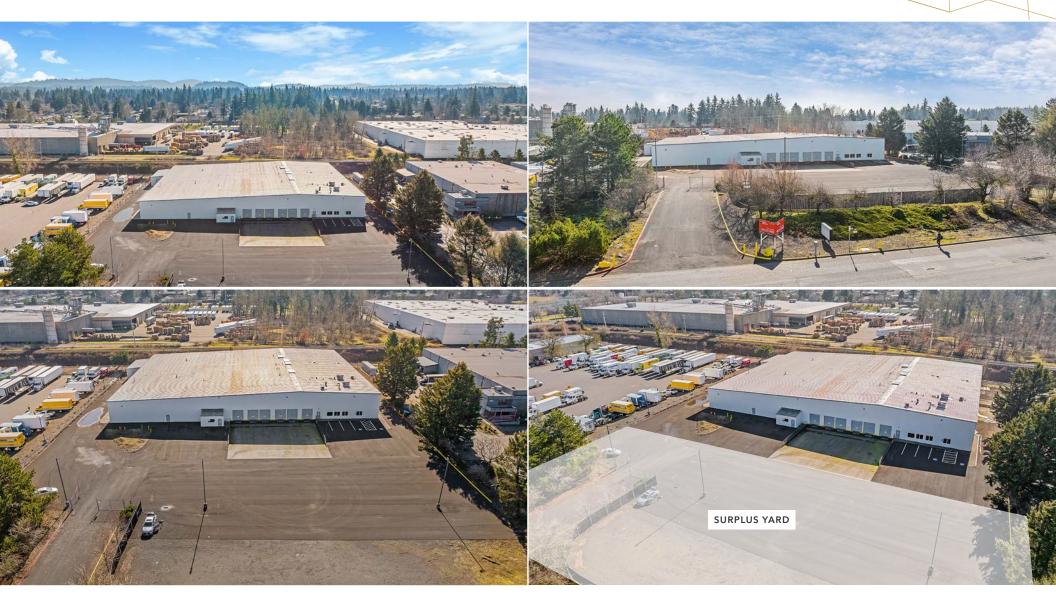

## 18700 NE San Rafael St

PORTLAND, OR 97230

Six (6) months free rent on a minimum sixty-month lease term for any lease fully executed in 2024

#### Features

- 51,625 SF total building area
- 3,000 SF of office area

**3.5 ACRE** (152,460 SF) site size resulting in over 30,000 SF of surplus land area

22' minimum clear height

6 DOCK DOORS equipped with levelers

**TWO (2)** Grade level loading doors

**3,000 AMPS**, 277/480 volt three phase power; formerly a printing press

**WET** sprinkler system

**FREE-STANDING** building with excellent orientation resulting in maximum use of yard area

**RAIL SERVED** – Union Pacific

140' truck maneuvering area

**BUILT IN 1980** with recent building upgrades completed

**GI ZONED,** General Industrial, City of Gresham

**LOCATED** in the Urban Renewal District - City of Gresham