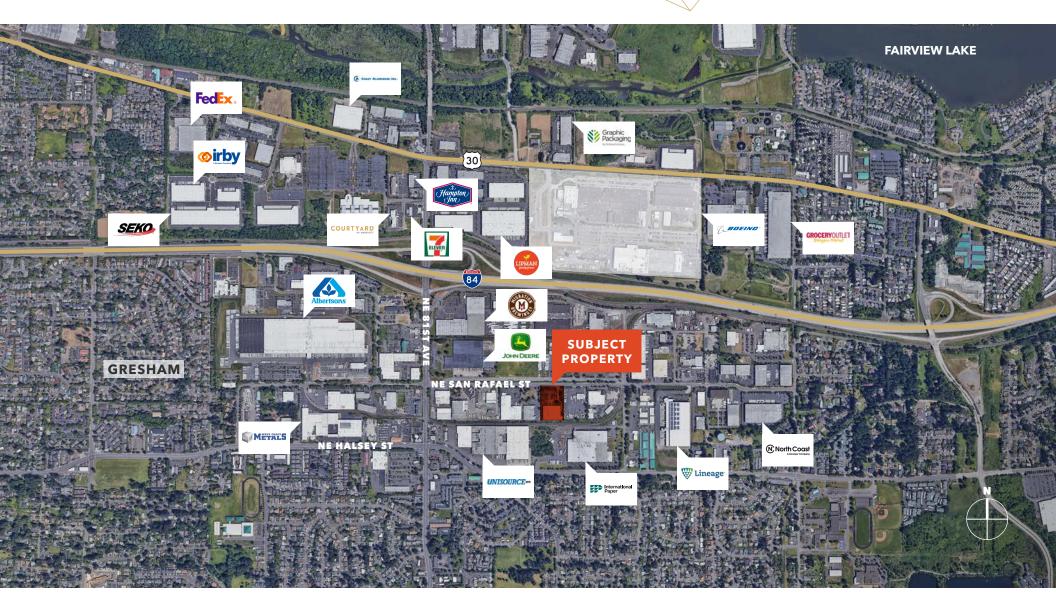

**RAIL SERVED** – Union Pacific

140' truck maneuvering area

**BUILT IN 1980** with recent building upgrades completed

**GI ZONED,** General Industrial, City of Gresham

**LOCATED** in the Urban Renewal District - City of Gresham

### 18700 NE San Rafael St

PORTLAND, OR 97230

This information supplied herein is from sources we deem reliable. It is provided without any representation, warranty, or guarantee, expressed or implied as to its accuracy. Prospective Buyer or Tenant should conduct an independent investigation and verification of all matters deemed to be material, including, but not limited to, statements of income and expenses. Consult your attorney, accountant, or other professional advisor.