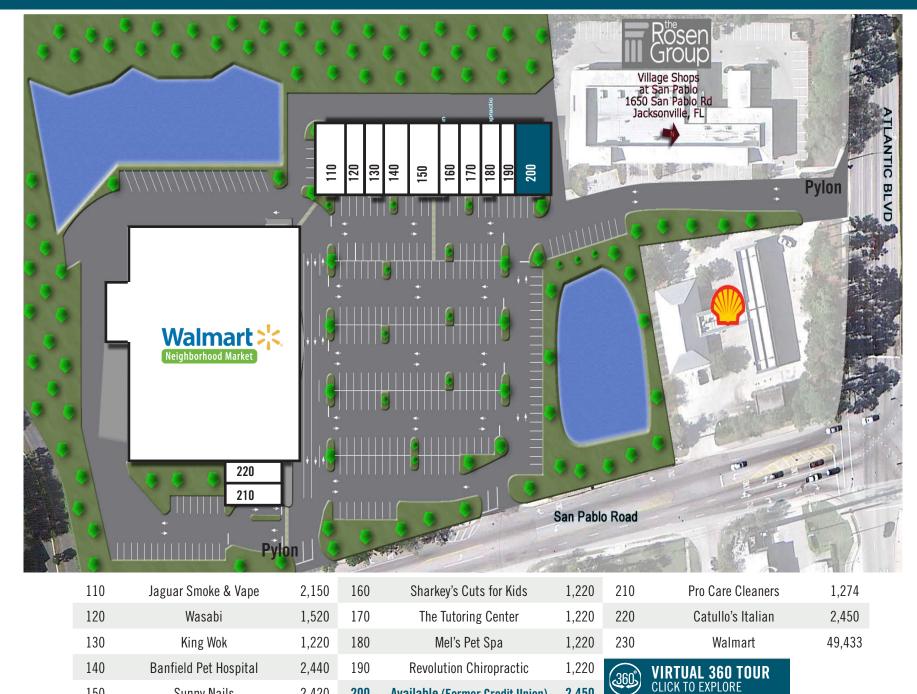

## PROPERTY HIGHLIGHTS

- Available space: 2,450 SF (Former Credit Union)
- Newly renovated Walmart Neighborhood Market anchored shopping center in the West Intercoastal submarket with nearby retailers including Fresh Market & Publix
- Strategically located on the SW corner of the Atlantic Blvd & San Pablo Road intersection (64,000 AADT)
- Ease of access & pylon signage availability on both Atlantic Blvd & San Pablo Road
- Densely populated neighborhood with over 1,500 multifamily units, plus 1,700 luxury homes in Queens Harbour