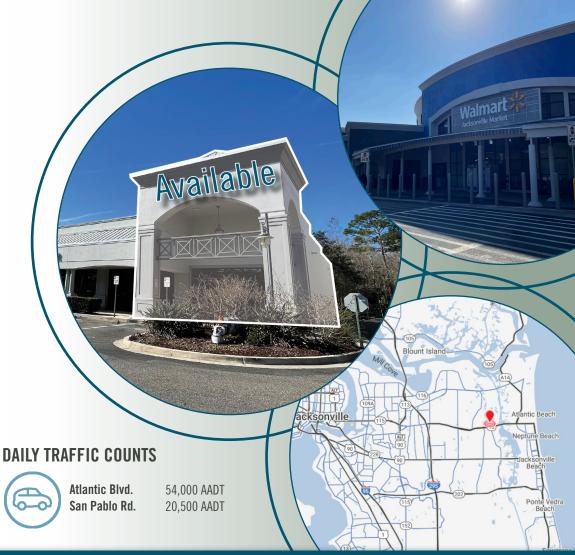

## PROPERTY HIGHLIGHTS

- Available space: 2,450 SF (Former Credit Union)
- Newly renovated Walmart Neighborhood Market anchored shopping center in the West Intercoastal submarket with nearby retailers including Fresh Market & Publix
- Strategically located on the SW corner of the Atlantic Blvd & San Pablo Road intersection (64,000 AADT)
- Ease of access & pylon signage availability on both Atlantic Blvd & San Pablo Road
- Densely populated neighborhood with over 1,500 multifamily units, plus 1,700 luxury homes in Queens Harbour

**KAELYN CASSIDY** 

**Available (Former Credit Union)** 

904.899.0318

(🖂) Kaelyn.Cassidy@FranklinSt.com

2,450

**CARRIE SMITH** 

904.271.4122

150