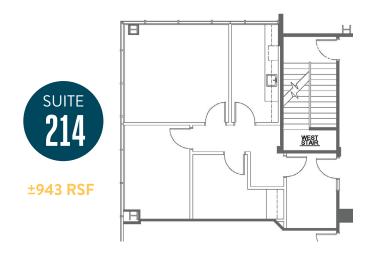

Located right off of the SR 51 Freeway

Located in the Camelback Corridor

Minutes from Sky Harbor International Airport

201 **SUITE** 1.961 RSF 2.212 SF 6,899 SF Contiguous SUITE SUITE 211 202