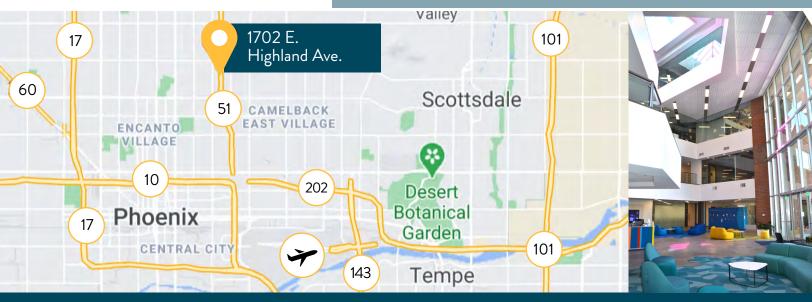

Located right off of the SR 51 Freeway

Located in the Camelback Corridor

Minutes from Sky Harbor International Airport

201 **SUITE** 1.961 RSF 2.212 SF 6,899 SF Contiguous SUITE SUITE 211 202