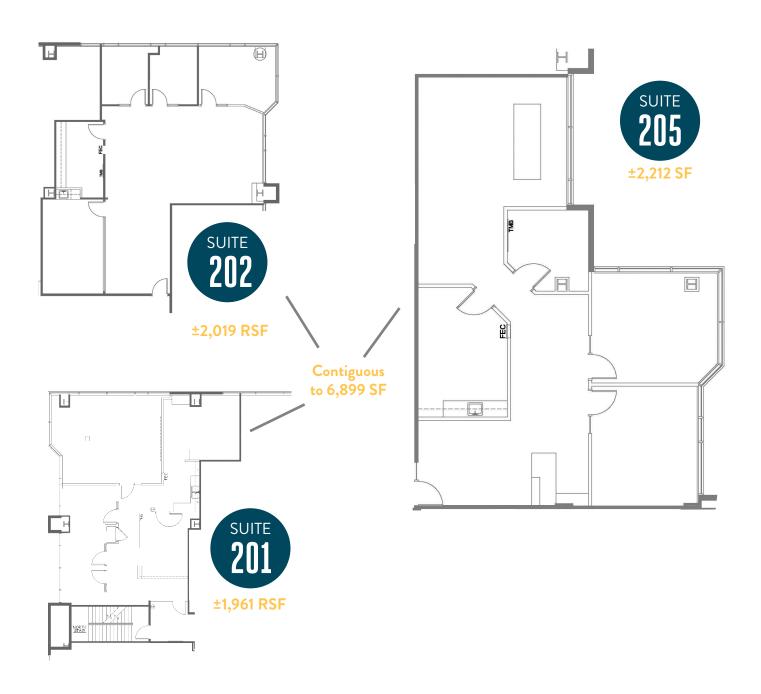

Located right off of the SR 51 Freeway

Located in the Camelback Corridor

Minutes from Sky Harbor International Airport

201 **SUITE** 1.961 RSF 2.212 SF 6,899 SF Contiguous SUITE SUITE 211 202

## **AVAILABLE SUITES**