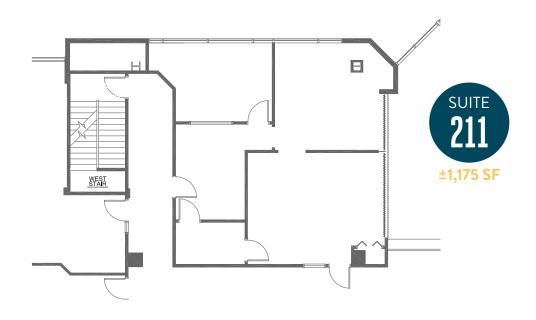

Located right off of the SR 51 Freeway

Located in the Camelback Corridor

Minutes from Sky Harbor International Airport

201 **SUITE** 1.961 RSF 2.212 SF 6,899 SF Contiguous SUITE SUITE 211 202