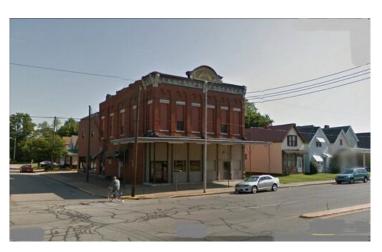

# Franklin St.,1035 W.

1035 W. Franklin St., Evansville, IN, 47710

Prepared on June 28, 2024 1 of 1 Listings

#### **Location Details**

| Address | 1035 W. Franklin St., Evansville, IN, 4 | In Opportunity Zone | Yes                  |
|---------|-----------------------------------------|---------------------|----------------------|
| Zoning  | C-4                                     | Name                | 1035 W. Franklin St. |
| County  | Vanderburgh                             | Nearest MSA         | Evansville           |
| Parcels | 11-600-29-072-017                       |                     |                      |