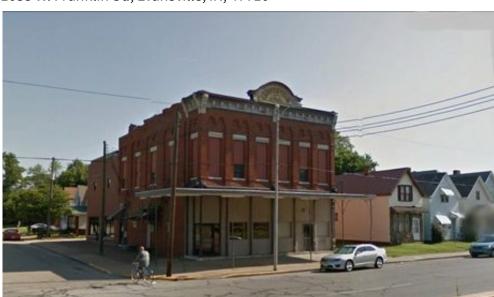

# Franklin St.,1035 W.

1035 W. Franklin St., Evansville, IN, 47710

Prepared on June 28, 2024 1 of 1 Listings

### **Description**

Beautiful property located on desirable west side.

- \* Landlord will consider Tenant Improvements as part of the lease.
- \* Water/Sewer/Trash Included
- \* See Attached Floorplan

#### **Location Details**

| Address | 1035 W. Franklin St., Evansville, IN, 4 | In Opportunity Zone | Yes                  |
|---------|-----------------------------------------|---------------------|----------------------|
| Zoning  | C-4                                     | Name                | 1035 W. Franklin St. |
| County  | Vanderburgh                             | Nearest MSA         | Evansville           |
| Parcels | 11-600-29-072-017                       |                     |                      |

## **Building Details**

| Sub Type             | Mixed Use             | Occupancy Type      | Multi-tenant |  |
|----------------------|-----------------------|---------------------|--------------|--|
| Building Status      | Existing              | Parking Spaces      | -            |  |
| Building Size        | 9,844 SF              | Parking Ratio       | -            |  |
| Land Size            | 0.11 Acres / 4,792 SF | In Opportunity Zone | Yes          |  |
| Number of Buildings  | 1                     | Water               | Yes          |  |
| Number of Floors     | 2                     | Sanitary Sewer      | Yes          |  |
| Year Built           | 1909                  | Rail Service        | No           |  |
| Primary Constr. Type | Masonry               |                     |              |  |