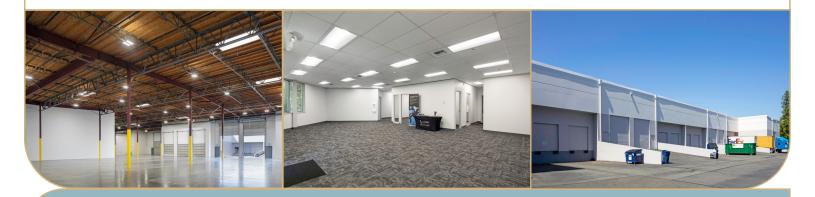

## SPACE FEATURES

| Date Available: | Available Now |
|-----------------|---------------|
| Total SF:       | 20,000 SF     |
| Office SF:      | 2,400 SF      |
| Clear Height:   | 24'           |

| Loading: | 4 DH, 3 GL                  |
|----------|-----------------------------|
| Power:   | 450 amps, 277/480V, 3-phase |
| Parking: | Ample parking               |