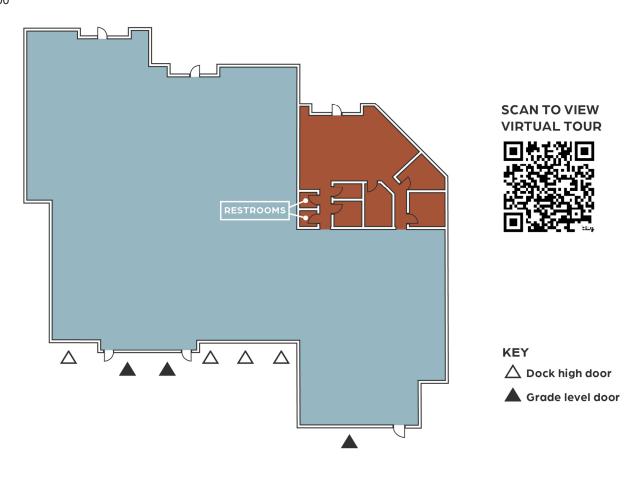

## SUITE 200

## SPACE FEATURES

| Date Available: | Available Now |
|-----------------|---------------|
| Total SF:       | 20,000 SF     |
| Office SF:      | 2,400 SF      |
| Clear Height:   | 24'           |

| Loading: | 4 DH, 3 GL                  |
|----------|-----------------------------|
| Power:   | 450 amps, 277/480V, 3-phase |
| Parking: | Ample parking               |