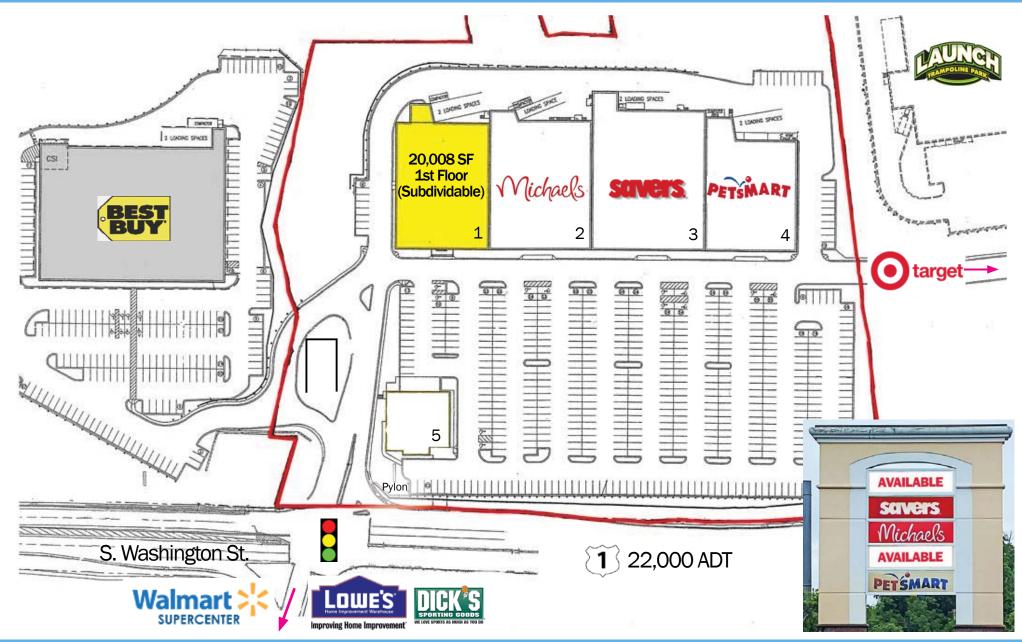

## 20,008 SF 1st Floor (Subdividable)

Highly visible retail box located on heavily traveled Rt. 1 ADT 22,000 Rt. 295 ADT 53,000

National co-tenants include Michael's, Savers, PetSmart

Center shares signalized access with Walmart Supercenter, Lowe's, Target, Best Buy, Dick's

## **OVERVIEW**

First floor anchor space in prominent shopping center centrally positioned along the busy Route 1 retail corridor in North Attleboro, a regional trade area with 4.6 million square feet of retail space. Key nearby tenants include Marshalls, Ulta Beauty, Dick's Sporting Goods, DSW, BJ's Wholesale Club, Market Basket, Home Depot, Raymour & Flanagan, Burlington, and many more.