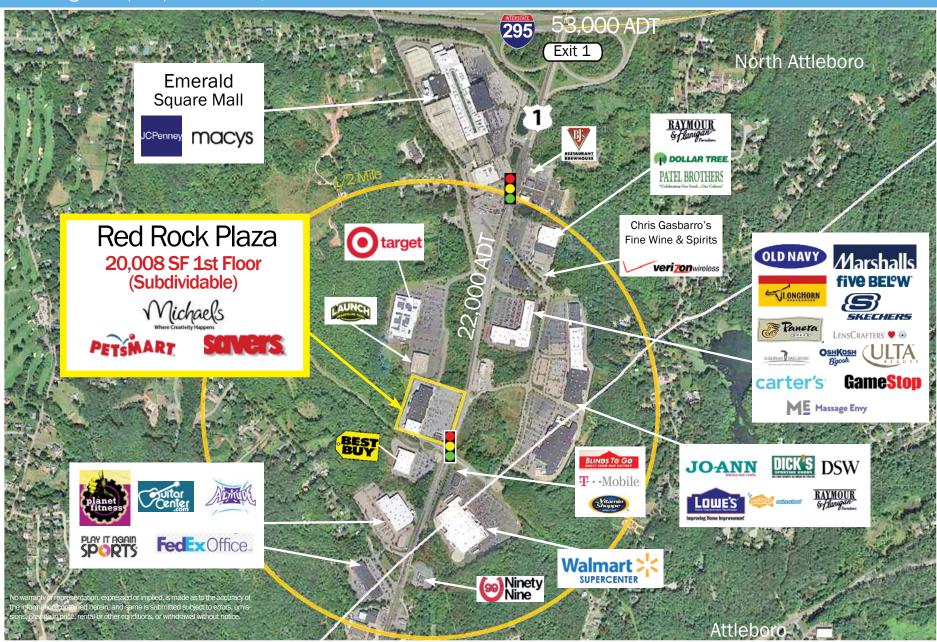

Red Rock Plaza FOR LEASE

1385 Washington St. (Route 1) No. Attleboro, MA 02760

## 20,008 SF 1st Floor (Subdividable)

Highly visible retail box located on heavily traveled Rt. 1 ADT 22,000 Rt. 295 ADT 53,000

National co-tenants include Michael's, Savers, PetSmart

Center shares signalized access with Walmart Supercenter, Lowe's, Target, Best Buy, Dick's

## **OVERVIEW**

First floor anchor space in prominent shopping center centrally positioned along the busy Route 1 retail corridor in North Attleboro, a regional trade area with 4.6 million square feet of retail space. Key nearby tenants include Marshalls, Ulta Beauty, Dick's Sporting Goods, DSW, BJ's Wholesale Club, Market Basket, Home Depot, Raymour & Flanagan, Burlington, and many more.

| 2024 DEMOGRAPHICS | 3 MIle    | 5 Mile    | 7 Mile    | ADDITIONAL INFO. |                                           |
|-------------------|-----------|-----------|-----------|------------------|-------------------------------------------|
| POPULATION        | 48,998    | 185,153   | 294,080   | TOTAL GLA        | 121,077 SF                                |
| NUMBER OF HH      | 19,510    | 74,476    | 119,277   | PARKING          | 539 SPACES                                |
| AVERAGE HH INCOME | \$131,079 | \$107,106 | \$114,717 | TRAFFIC COUNT    | 22,000 ADT (Rt 1)<br>53,000 ADT (Rt, 295) |