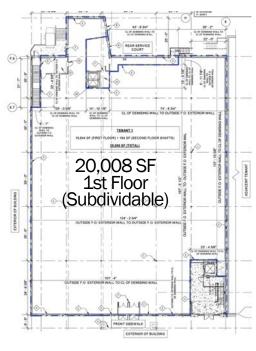

## 20,008 SF 1st Floor (Subdividable)

Highly visible retail box located on heavily traveled Rt. 1 ADT 22,000 Rt. 295 ADT 53,000

National co-tenants include Michael's, Savers, PetSmart

Center shares signalized access with Walmart Supercenter, Lowe's, Target, Best Buy, Dick's

Red Rock Plaza FOR LEASE

1385 Washington St. (Route 1) No. Attleboro, MA 02760

Floor plans available on request