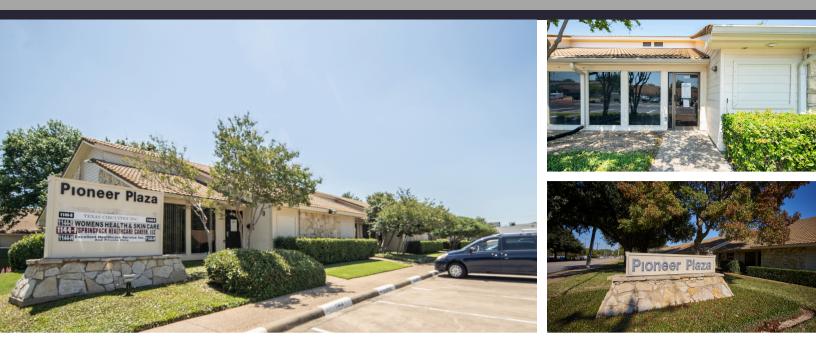

# PIONEER PLAZA 1112-1194 WEST PIONEER PARKWAY ARLINGTON, TEXAS 76013

## **BUILDING HIGHLIGHTS**

- Garden Style Professional Office Park
- Over 4 Parking Spaces per 1,000 SF Leased

hamond

- 24hr/7 Day a Week Access to Your Office and Full Control of Heating/Cooling within Your Suite
- All Suites are Private and Self Contained (restrooms, offices, breakrooms, conference room)
- Move-In Ready Offices Starting at 1,200 RSF
- Prominent Tenant Signage Along Pioneer Plaza (Spur 303)
- Great Office for Entrepreneurs with Established Businesses

#### **BUILDING HIGHLIGHTS**

- Professional Local Property Management Office Focused on Immediate Resolution to Tenant Needs
  - Close Proximity to 7 Major Medical Centers :
    - Cook Children's Center (1.69 miles)
    - MCA Medical Center of Arlington (1.65 miles)
    - USMD at Arlington (2.47 miles)
    - Millwood Hospital (3.23 miles)
    - Arlington Memorial Hospital (3.29 miles)
    - Texas Health Resources (3.3 miles)
    - Kindred Hospital (3.4 miles)
  - Walking Distance to Shopping, Casual Dining, Health Club, and Cultural Centers