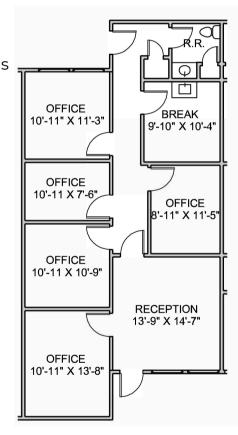

Suite 1144 D 1,200 RSF

#### **LEASING INFORMATION**

**Suite 1172** 

1,200 RSF

 $\bigcirc$ 

0-2" X 10-

01-2" X 11-0

STOR

OFFICE