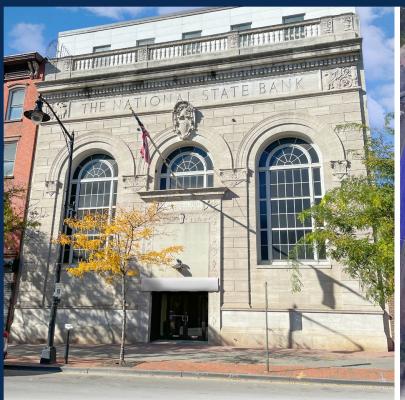

### **Site Description**

- Rare opportunity to purchase a +/-1.19 acre property with +/-67 parking spaces on Broad Street in the heart of Downtown Elizabeth including a 4-story existing bank building
- Parking lot access from 2 side streets East Jersey Street and Caldwell Place
- 2 blocks from the Elizabeth New Jersey Transit train station
- Property will be deed restricted for 2 years against any financial institution
- Delivered free and clear of any tenancies Subject building has entrances from Broad Street and rear parking lot
- Zones and Tax Credit Market Eligibility:
  - Opportunity
  - Transit Village
  - Urban Enterprise (UEZ)
  - New Market Tax Credit
  - Neighborhood Revitalization