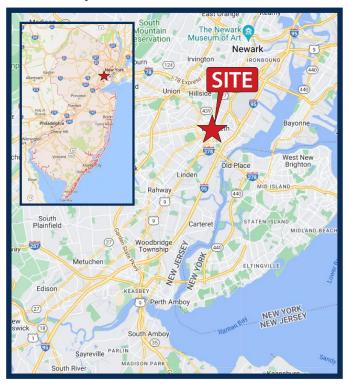

.com



# 66-70 Broad Street (Block 6/Lots 46 & 1595)

Elizabeth, New Jersey

### **Site Description**

- Rare opportunity to purchase a +/-1.19 acre property with +/-67 parking spaces on Broad Street in the heart of Downtown Elizabeth including a 4-story existing bank building
- Parking lot access from 2 side streets East Jersey Street and Caldwell Place
- 2 blocks from the Elizabeth New Jersey Transit train station
- Property will be deed restricted for 2 years against any financial institution
- Delivered free and clear of any tenancies Subject building has entrances from Broad Street and rear parking lot
- Zones and Tax Credit Market Eligibility:
  - Opportunity
  - Transit Village
  - Urban Enterprise (UEZ)
  - New Market Tax Credit
  - Neighborhood Revitalization

### **State Map**



#### Site Plan



### For Sale - Contact

Jason Pierson Ph. 732-707-6902 jason@piersonre.com



# 66-70 Broad Street (Block 6/Lots 46 & 1595)

Elizabeth, New Jersey

#### **Market Aerial**



### For Sale - Contact

Jason Pierson Ph. 732-707-6902 jason@piersonre.com



© Pierson Commercial Real Estate LLC. This information has been obtained from sources believed reliable. We have not verified it and make no guarantee, warranty or representation about it. Any renderings, mobile data, general data, projections, opinions, assumptions or estimates used are for example only and do not represent the current or future performance of the property. You and your advisors should conduct a careful, independent investigation of the property and data to determine to your satisfaction the suitability o