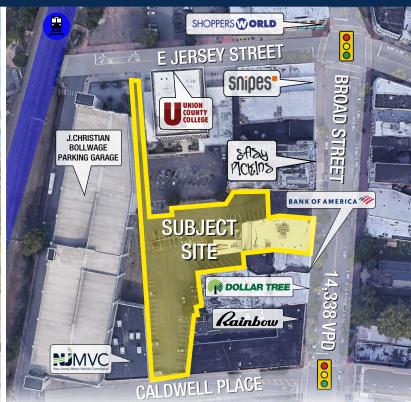

#### Site Plan

### **Site Description**

- Rare opportunity to purchase a +/-1.19 acre property with +/-67 parking spaces on Broad Street in the heart of Downtown Elizabeth including a 4-story existing bank building
- Parking lot access from 2 side streets East Jersey Street and Caldwell Place
- 2 blocks from the Elizabeth New Jersey Transit train station
- Property will be deed restricted for 2 years against any financial institution
- Delivered free and clear of any tenancies Subject building has entrances from Broad Street and rear parking lot
- Zones and Tax Credit Market Eligibility:
  - Opportunity
  - Transit Village
  - Urban Enterprise (UEZ)
  - New Market Tax Credit
  - Neighborhood Revitalization