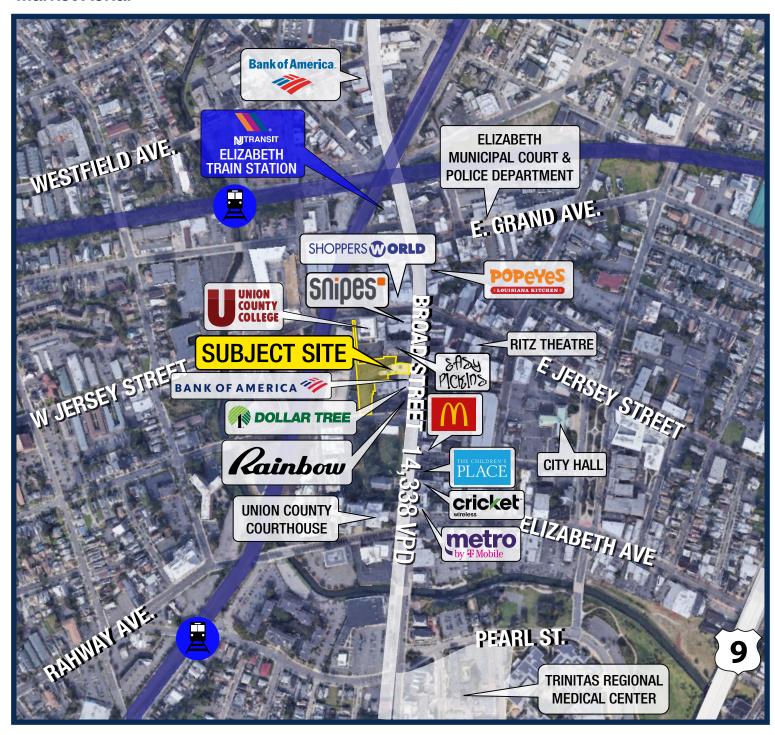

# 66-70 Broad Street (Block 6/Lots 46 & 1595)

Elizabeth, New Jersey

#### **Market Aerial**

### For Sale - Contact

Jason Pierson Ph. 732-707-6902 jason@piersonre.com

© Pierson Commercial Real Estate LLC. This information has been obtained from sources believed reliable. We have not verified it and make no guarantee, warranty or representation about it. Any renderings, mobile data, general data, projections, opinions, assumptions or estimates used are for example only and do not represent the current or future performance of the property. You and your advisors should conduct a careful, independent investigation of the property and data to determine to your satisfaction the suitability of the property for your needs.