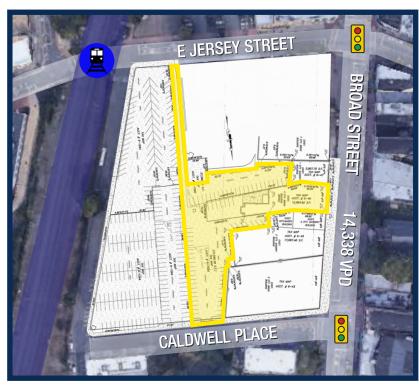

#### **Market Aerial**

### **Site Description**

- Rare opportunity to purchase a +/-1.19 acre property with +/-67 parking spaces on Broad Street in the heart of Downtown Elizabeth including a 4-story existing bank building
- Parking lot access from 2 side streets East Jersey Street and Caldwell Place
- 2 blocks from the Elizabeth New Jersey Transit train station
- Property will be deed restricted for 2 years against any financial institution
- Delivered free and clear of any tenancies Subject building has entrances from Broad Street and rear parking lot
- Zones and Tax Credit Market Eligibility:
  - Opportunity
  - Transit Village
  - Urban Enterprise (UEZ)
  - New Market Tax Credit
  - Neighborhood Revitalization