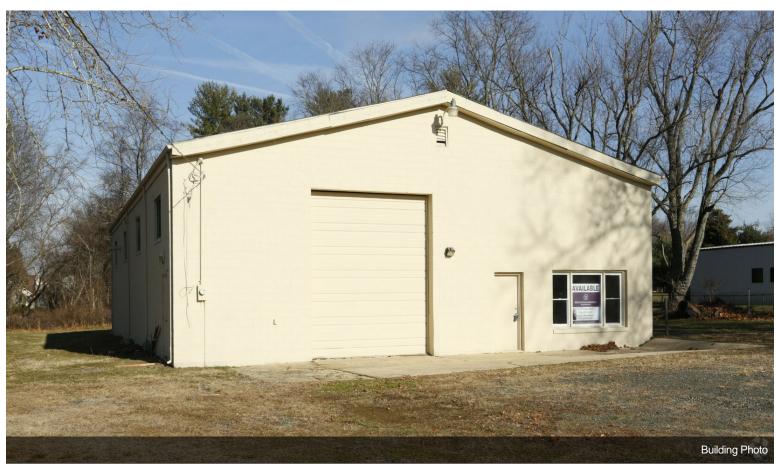

### 92 State Hwy 33

\$2,490,000

Location location location!! New Site Plan and approvals for self-storage facility. Property is located on busy hwy 33 NJ. 4000 SF heated warehouse with 2 overhead doors, drive thru capability, 10% new office space, buildable 5.31 acres. Zoning: SED-5/flex space. 2 curb cuts, gas electric septic well, water at highway. Billboard generates income. Buyer will inherit sellers due diligence, new phase 1, survey, Amazing investment!! Near GSPkwy Tpke, Route 9. ,18

Contact Randy for showings at (732) 996-9391....

- 4000 sq ft warehouse, approvals for self storage
- 10% office build out.
- 2 overhead doors with drive through capability.

92 State Hwy 33, Manalapan, NJ 07726