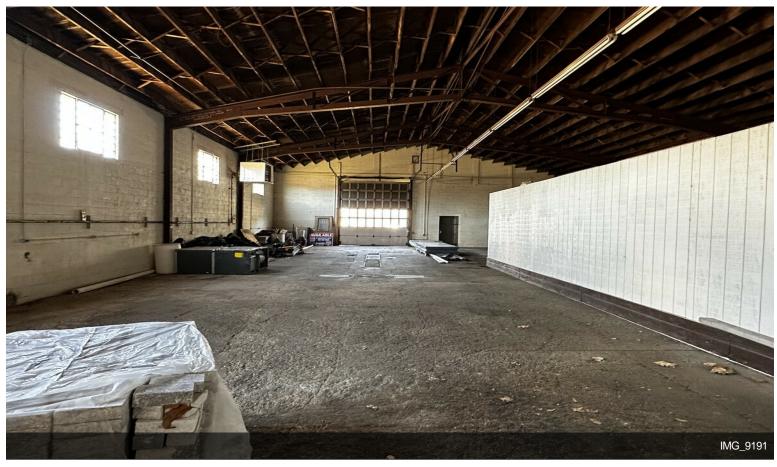

### 92 State Hwy 33

\$2,490,000

Location location location!! New Site Plan and approvals for self-storage facility. Property is located on busy hwy 33 NJ. 4000 SF heated warehouse with 2 overhead doors, drive thru capability, 10% new office space, buildable 5.31 acres. Zoning: SED-5/flex space. 2 curb cuts, gas electric septic well, water at highway. Billboard generates income. Buyer will inherit sellers due diligence, new phase 1, survey, Amazing investment!! Near GSPkwy Tpke, Route 9. ,18

Contact Randy for showings at (732) 996-9391....

- 4000 sq ft warehouse, approvals for self storage
- 10% office build out.
- 2 overhead doors with drive through capability.

92 State Hwy 33, Manalapan, NJ 07726