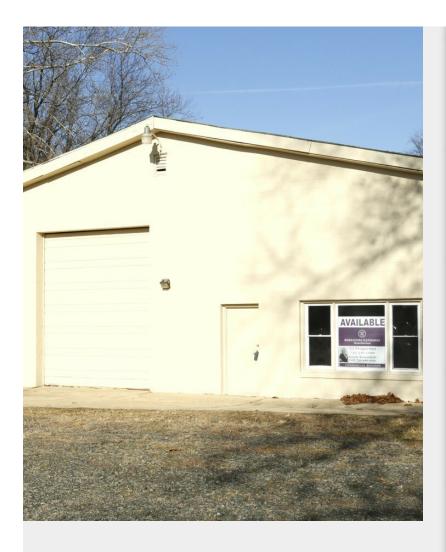

### 92 State Hwy 33

\$2,490,000

Location location location!! New Site Plan and approvals for self-storage facility. Property is located on busy hwy 33 NJ. 4000 SF heated warehouse with 2 overhead doors, drive thru capability, 10% new office space, buildable 5.31 acres. Zoning: SED-5/flex space. 2 curb cuts, gas electric septic well, water at highway. Billboard generates income. Buyer will inherit sellers due diligence, new phase 1, survey, Amazing investment!! Near GSPkwy Tpke, Route 9. ,18

Contact Randy for showings at (732) 996-9391....

- 4000 sq ft warehouse, approvals for self storage
- 10% office build out.
- 2 overhead doors with drive through capability.

92 State Hwy 33, Manalapan, NJ 07726