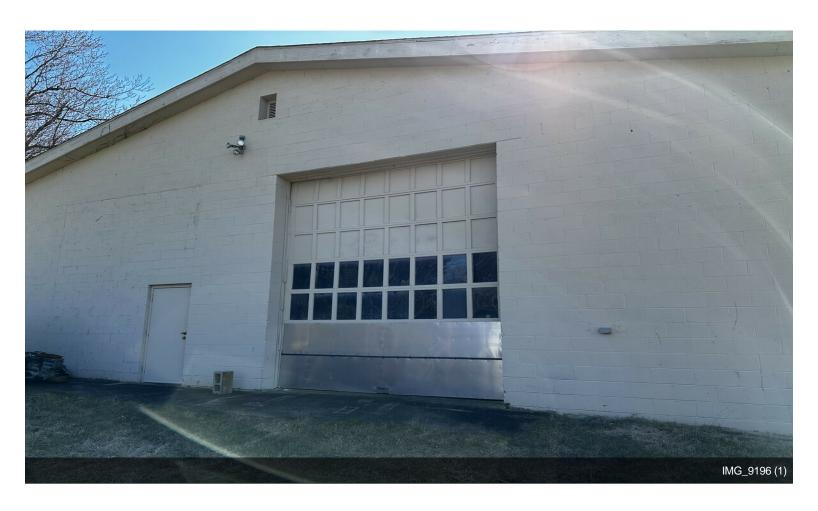

### 92 State Hwy 33

\$2,490,000

Location location location!! New Site Plan and approvals for self-storage facility. Property is located on busy hwy 33 NJ. 4000 SF heated warehouse with 2 overhead doors, drive thru capability, 10% new office space, buildable 5.31 acres. Zoning: SED-5/flex space. 2 curb cuts, gas electric septic well, water at highway. Billboard generates income. Buyer will inherit sellers due diligence, new phase 1, survey, Amazing investment!! Near GSPkwy Tpke, Route 9. ,18

Contact Randy for showings at (732) 996-9391....

- 4000 sq ft warehouse, approvals for self storage
- 10% office build out.
- 2 overhead doors with drive through capability.

92 State Hwy 33, Manalapan, NJ 07726