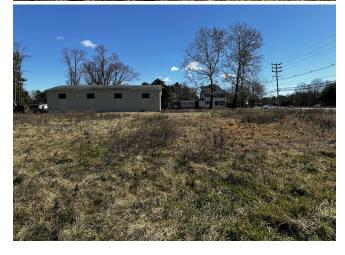

### 92 State Hwy 33

\$2,490,000

Location location location!! New Site Plan and approvals for self-storage facility. Property is located on busy hwy 33 NJ. 4000 SF heated warehouse with 2 overhead doors, drive thru capability, 10% new office space, buildable 5.31 acres. Zoning: SED-5/flex space. 2 curb cuts, gas electric septic well, water at highway. Billboard generates income. Buyer will inherit sellers due diligence, new phase 1, survey, Amazing investment!! Near GSPkwy Tpke, Route 9. ,18