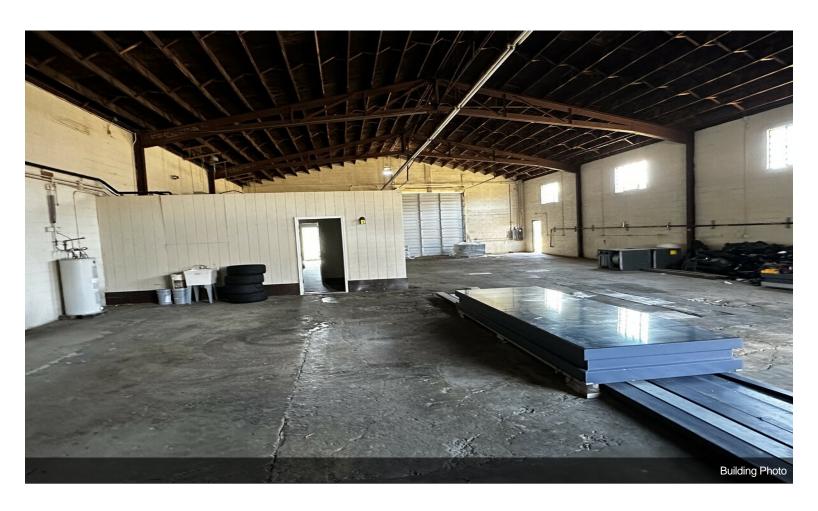

### 92 State Hwy 33

\$2,490,000

Location location location!! New Site Plan and approvals for self-storage facility. Property is located on busy hwy 33 NJ. 4000 SF heated warehouse with 2 overhead doors, drive thru capability, 10% new office space, buildable 5.31 acres. Zoning: SED-5/flex space. 2 curb cuts, gas electric septic well, water at highway. Billboard generates income. Buyer will inherit sellers due diligence, new phase 1, survey, Amazing investment!! Near GSPkwy Tpke, Route 9. ,18

Contact Randy for showings at (732) 996-9391....

- 4000 sq ft warehouse, approvals for self storage
- 10% office build out.
- 2 overhead doors with drive through capability.

92 State Hwy 33, Manalapan, NJ 07726