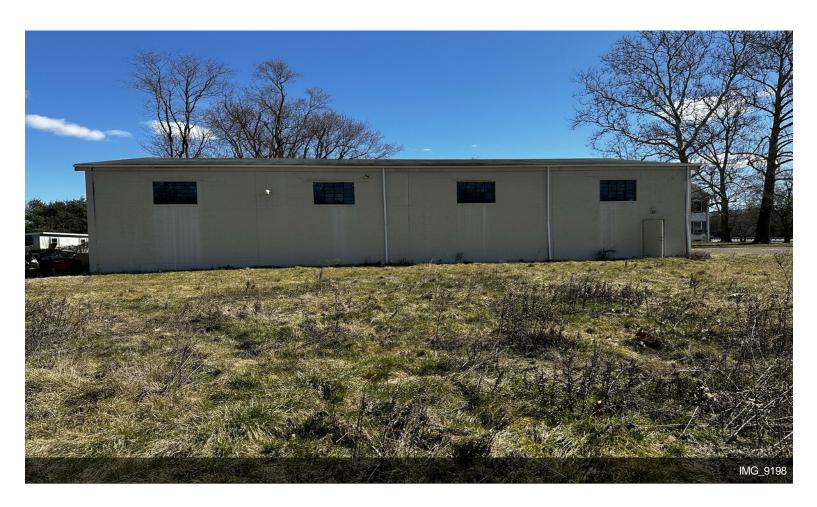

### 92 State Hwy 33

\$2,490,000

Location location location!! New Site Plan and approvals for self-storage facility. Property is located on busy hwy 33 NJ. 4000 SF heated warehouse with 2 overhead doors, drive thru capability, 10% new office space, buildable 5.31 acres. Zoning: SED-5/flex space. 2 curb cuts, gas electric septic well, water at highway. Billboard generates income. Buyer will inherit sellers due diligence, new phase 1, survey, Amazing investment!! Near GSPkwy Tpke, Route 9. ,18

Contact Randy for showings at (732) 996-9391....

- 4000 sq ft warehouse, approvals for self storage
- 10% office build out.
- 2 overhead doors with drive through capability.

92 State Hwy 33, Manalapan, NJ 07726