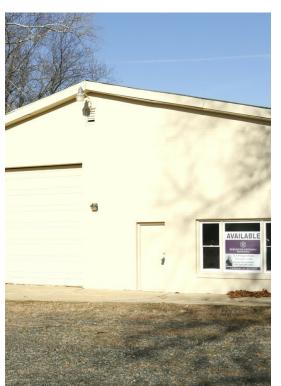

### 92 State Hwy 33

\$2,490,000

Location location location!! New Site Plan and approvals for self-storage facility. Property is located on busy hwy 33 NJ. 4000 SF heated warehouse with 2 overhead doors, drive thru capability, 10% new office space, buildable 5.31 acres. Zoning: SED-5/flex space. 2 curb cuts, gas electric septic well, water at highway. Billboard generates income. Buyer will inherit sellers due diligence, new phase 1, survey, Amazing investment!! Near GSPkwy Tpke, Route 9. ,18

Contact Randy for showings at (732) 996-9391....

- 4000 sq ft warehouse, approvals for self storage
- 10% office build out.
- 2 overhead doors with drive through capability.

92 State Hwy 33, Manalapan, NJ 07726