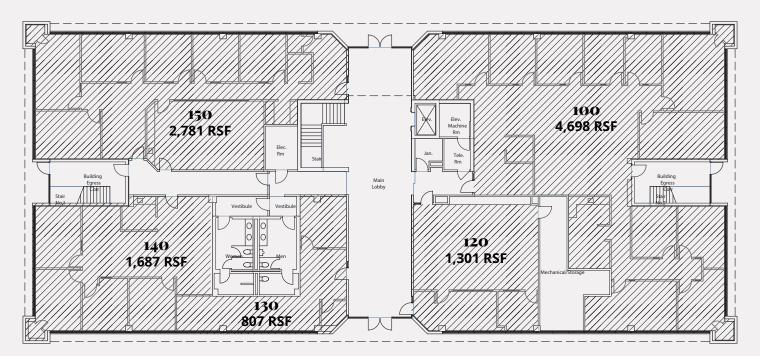

nt providing a professional, upgraded lobby, abundant natural light, and efficient ready-to-lease suites.

# Colliers

JEREMY REEVES +1 303 283 1375 jeremy.reeves@colliers.com HUNTER COURTNEY +1 303 339 2232 hunter.courtney@colliers.com

## **Property Highlights**

- Flexible lease terms available
- Located at north entry to amenity rich Inverness Park
- Quick access to I-25, C/E-470, and south suburban suburbs
- Walking distance to light rail and Vallagio retail

- Upgraded common areas and extensive glass line
- Near desirable Dry Creek interchange
- Network operating center and backup generator
- Showers and lockers

## **Property Description**

AVAILABLE 1,009 RSF STORIES Three (3)

PROPERTY SIZE 38,254 SF PARKING Free, Surface at 3.8/1,000 SF

#### **Available Suites**

#### Floor 1



Floor 2



Floor 3



# Site Location & Amenities Meridian International **Business Park** ch2m LINCOLN STATION Eddie merlofs









JEREMY REEVES +1 303 283 1375 jeremy.reeves@colliers.com HUNTER COURTNEY +1 303 339 2232 hunter.courtney@colliers.com

COLLIERS DENVER

4643 South Ulster Street | Suite 1000 | Denver, CO 80237 
+1 303 745 5800 | fax +1 303 745 5888 
www.colliers.com/denver