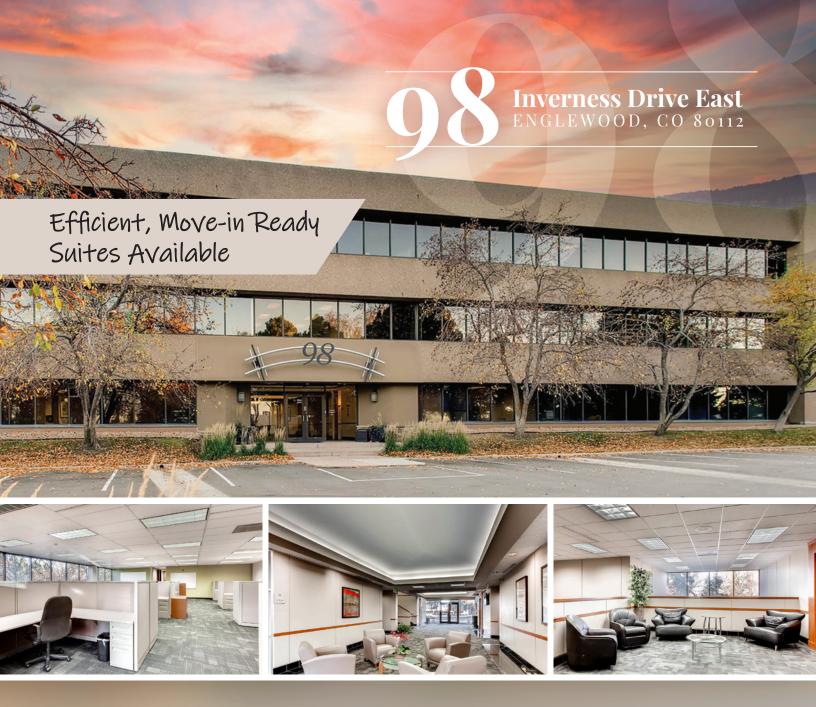

98 Inverness Drive East is located at the North end of the desirable and amenity rich Inverness Park. Within close proximity to I-25 and Dry Creek, the building provides unmatched access to major highways and all areas of the South Metro. The building is well positioned for a value seeking tenant providing a professional, upgraded lobby, abundant natural light, and efficient ready-to-lease suites.

## **Property Highlights**

- Flexible lease terms available
- Located at north entry to amenity rich Inverness Park
- Quick access to I-25, C/E-470, and south suburban suburbs
- Walking distance to light rail and Vallagio retail

- Upgraded common areas and extensive glass line
- Near desirable Dry Creek interchange
- Network operating center and backup generator
- Showers and lockers