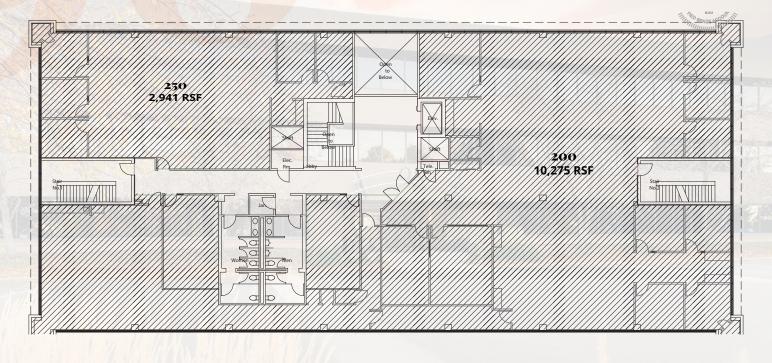

g a professional, upgraded lobby, abundant natural light, and efficient ready-to-lease suites.

# Colliers

JEREMY REEVES +1 303 283 1375 jeremy.reeves@colliers.com HUNTER COURTNEY +1 303 339 2232 hunter.courtney@colliers.com

## **Property Highlights**

- Flexible lease terms available
- Located at north entry to amenity rich Inverness Park
- Quick access to I-25, C/E-470, and south suburban suburbs
- Walking distance to light rail and Vallagio retail

- Upgraded common areas and extensive glass line
- Near desirable Dry Creek interchange
- Network operating center and backup generator
- Showers and lockers

## **Property Description**

AVAILABLE 1,009 RSF STORIES Three (3)

PROPERTY SIZE 38,254 SF PARKING Free, Surface at 3.8/1,000 SF

#### **Available Suites**

#### Floor 1



Floor 2



Floor 3



# Site Location & Amenities Meridian International **Business Park** ch2m LINCOLN STATION Eddie merlofs









JEREMY REEVES +1 303 283 1375 jeremy.reeves@colliers.com HUNTER COURTNEY +1 303 339 2232 hunter.courtney@colliers.com

COLLIERS DENVER

4643 South Ulster Street | Suite 1000 | Denver, CO 80237 
+1 303 745 5800 | fax +1 303 745 5888 
www.colliers.com/denver