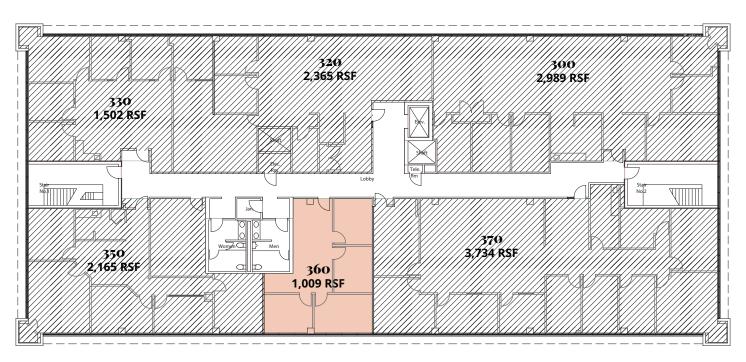

## **Property Description**

AVAILABLE 1,009 RSF STORIES Three (3)

PROPERTY SIZE 38,254 SF PARKING Free, Surface at 3.8/1,000 SF

#### **Available Suites**

#### Floor 1

Floor 2

Floor 3