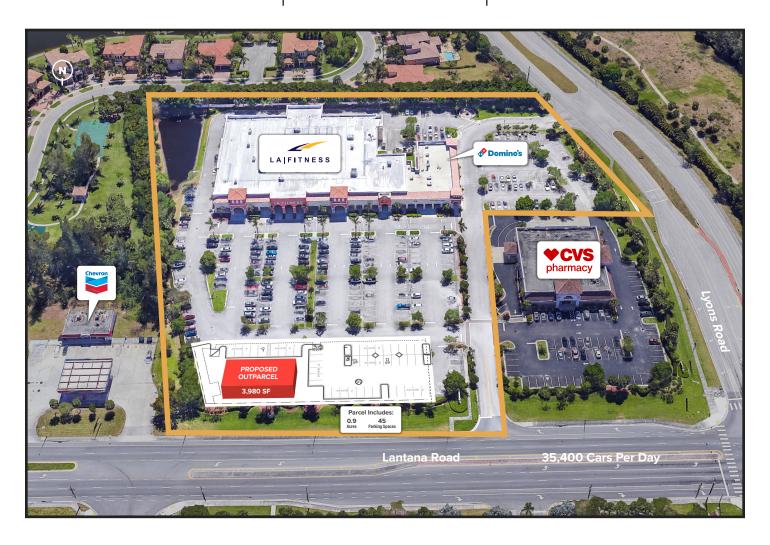

## **Shoppes at Sherbrooke**

8888 - 8918 Lantana Road Lake Worth, Florida 33467

**LAT:** 26.589375 | **LONG:** -80.187467

GLA: 57,901 SQ. FT

TRAFFIC COUNTS: 35,400 DAILY

Shoppes at Sherbrooke is a 57,901 square foot shopping center located on the southeast corner of Lantana Road and Lyons Road in Lake Worth, Florida.

The Center is anchored by LA Fitness and features tenants such as Domino's Pizza, Regal Animal Hospital, Palms Dental Center and CVS Pharmacy on the hard corner. Located just over a mile east of 441 and about 2.5 miles west of Jog Road, the population within a 5-mile radius is

approximately 193,000 residents with an average household income in excess of \$129,000. Higher end gated communities surround the property, and the area is growing with many planned country club communities over the next 5 years.