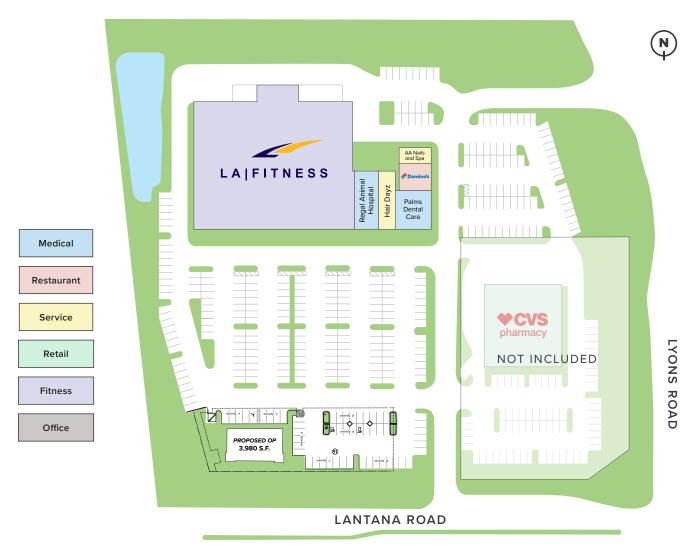

## **Shoppes at Sherbrooke**

8888 - 8918 Lantana Road Lake Worth, Florida 33467

**LAT:** 26.589375 | **LONG:** -80.187467

GLA: 57,901 SQ. FT

TRAFFIC COUNTS: 35,400 DAILY

Shoppes at Sherbrooke is a 57,901 square foot shopping center located on the southeast corner of Lantana Road and Lyons Road in Lake Worth, Florida.

The Center is anchored by LA Fitness and features tenants such as Domino's Pizza, Regal Animal Hospital, Palms Dental Center and CVS Pharmacy on the hard corner. Located just over a mile east of 441 and about 2.5 miles west of Jog Road, the population within a 5-mile radius is

## **Key Tenants**

- ▶ LA Fitness
- Palms Dental Care
- ▶ CVS Pharmacy
- ▶ Domino's Pizza
- Regal Animal Hospital
- ▶ Hair Dayz
- AA Nails and Spa