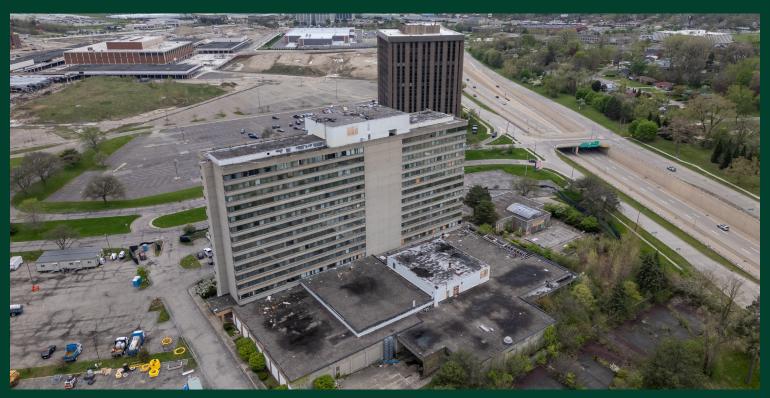

### Micro Aerial

| Miles  | 5 Miles                         |
|--------|---------------------------------|
| 41,936 | 371,208                         |
| 8,229  | 157,707                         |
| .40    | 2.33                            |
| 71,958 | \$82,300                        |
| 42,048 | 368,190                         |
| 4<br>  | 41,936<br>3,229<br>40<br>71,958 |