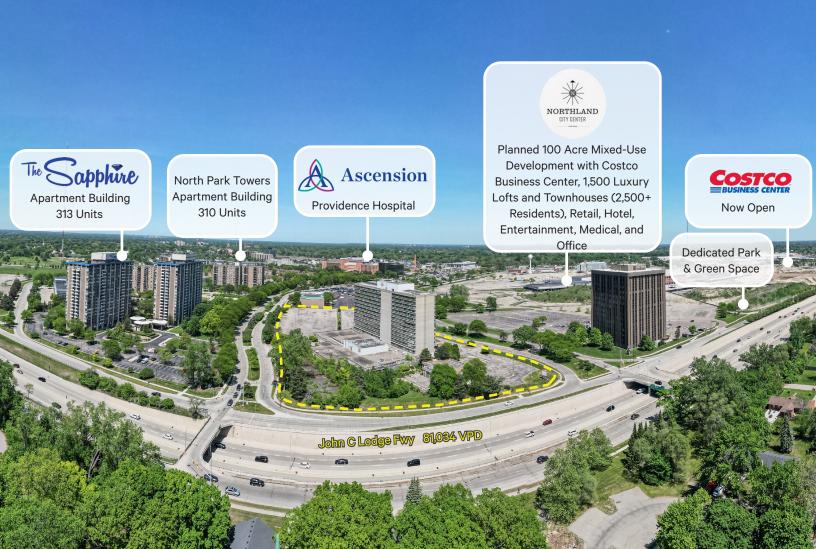

### **Macro Aerial**

## Property Highlights

- + Former Hotel and Banquet Center; possible renovation for hotel, apartments, or other uses
- + 272,000 SF available for sale
- + Situated on 9.03 acres of land
- + Prime location off M-10 and Eight Mile Road, direct access to I-696, M-10, and M-39
- + Zoning: ODD #6 (Overlay Development District)
- + Close proximity to Ascension Providence Hospital Campus
- + Nearby retailers include Costco, Planned Food Hall, Planned IMAX Movie Theater, Aldi, Home Depot, Sam's Club, and many more
- + See Last Page for Assumable Debt Possible
- + See Last Page for Minimum Bid Terms