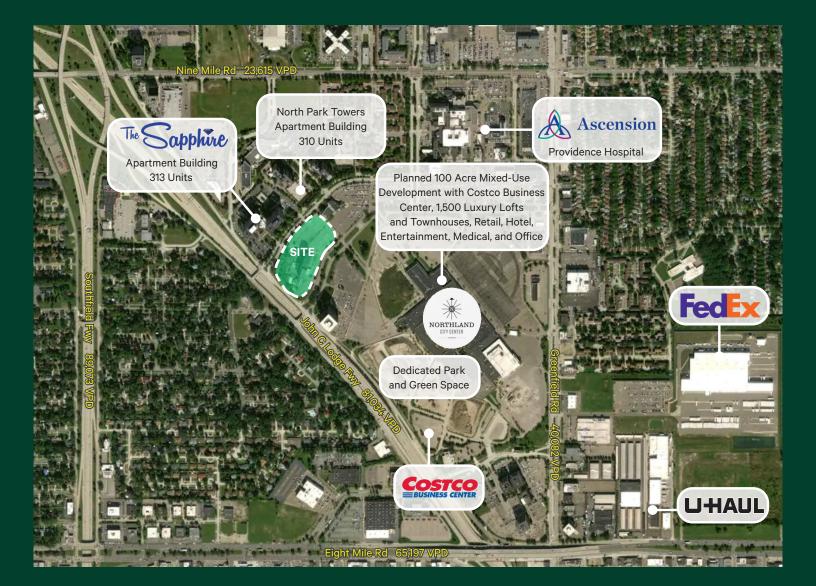

### Micro Aerial

| Miles  | 5 Miles                         |
|--------|---------------------------------|
| 41,936 | 371,208                         |
| 8,229  | 157,707                         |
| .40    | 2.33                            |
| 71,958 | \$82,300                        |
| 42,048 | 368,190                         |
| 4<br>  | 41,936<br>3,229<br>40<br>71,958 |

## Property Highlights

- + Former Hotel and Banquet Center; possible renovation for hotel, apartments, or other uses
- + 272,000 SF available for sale
- + Situated on 9.03 acres of land
- + Prime location off M-10 and Eight Mile Road, direct access to I-696, M-10, and M-39
- + Zoning: ODD #6 (Overlay Development District)
- + Close proximity to Ascension Providence Hospital Campus
- + Nearby retailers include Costco, Planned Food Hall, Planned IMAX Movie Theater, Aldi, Home Depot, Sam's Club, and many more
- + See Last Page for Assumable Debt Possible
- + See Last Page for Minimum Bid Terms