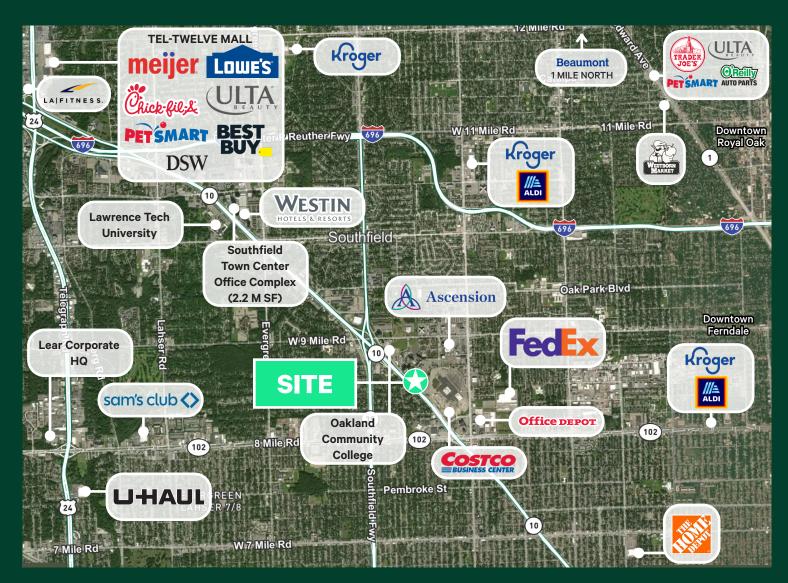

### Micro Aerial

| Miles  | 5 Miles                         |
|--------|---------------------------------|
| 41,936 | 371,208                         |
| 8,229  | 157,707                         |
| .40    | 2.33                            |
| 71,958 | \$82,300                        |
| 42,048 | 368,190                         |
| 4<br>  | 41,936<br>3,229<br>40<br>71,958 |

## Property Highlights

- + Former Hotel and Banquet Center; possible renovation for hotel, apartments, or other uses
- + 272,000 SF available for sale
- + Situated on 9.03 acres of land
- + Prime location off M-10 and Eight Mile Road, direct access to I-696, M-10, and M-39
- + Zoning: ODD #6 (Overlay Development District)
- + Close proximity to Ascension Providence Hospital Campus
- + Nearby retailers include Costco, Planned Food Hall, Planned IMAX Movie Theater, Aldi, Home Depot, Sam's Club, and many more
- + See Last Page for Assumable Debt Possible
- + See Last Page for Minimum Bid Terms