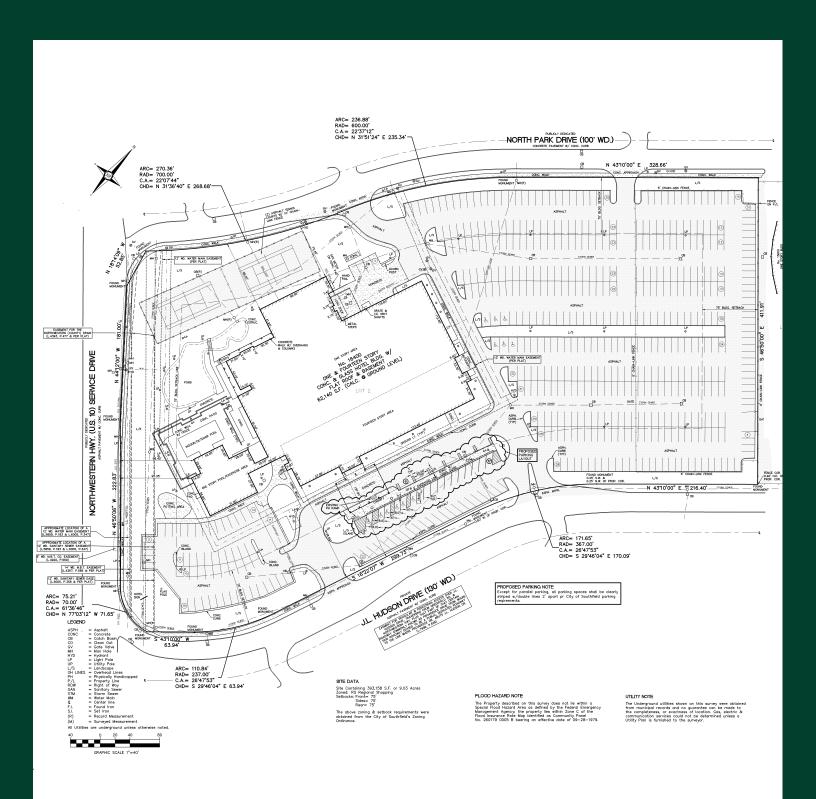

and Eight Mile Road, direct access to I-696, M-10, and M-39
- + Zoning: ODD #6 (Overlay Development District)
- + Close proximity to Ascension Providence Hospital Campus
- + Nearby retailers include Costco, Planned Food Hall, Planned IMAX Movie Theater, Aldi, Home Depot, Sam's Club, and many more
- + See Last Page for Assumable Debt Possible
- + See Last Page for Minimum Bid Terms

### **Macro Aerial**



### Micro Aerial



| Miles  | 5 Miles                         |
|--------|---------------------------------|
| 41,936 | 371,208                         |
| 8,229  | 157,707                         |
| .40    | 2.33                            |
| 71,958 | \$82,300                        |
| 42,048 | 368,190                         |
| 4<br>  | 41,936<br>3,229<br>40<br>71,958 |

# Survey



# **Property Photos**





### Term Sheet

+ Purchase Price: \$3,200,000 Minimum

+ EMD: \$125,000 Minimum

+ Due Diligence: 90 days or less

- + Bid Deadline: August 5th, 2024 at 5pm (Due Date for Bids and Deposits)
- + Assumable Debt of ~\$2.1M is available towards purchase price and forgivable upon proof of ~ \$2.1M in improvements to the site. Copies of terms available upon request
- + Sale is subject to bankruptcy court approval and copies of bidding procedures will be provided upon request



### **Contact Us**

#### Philip Sprague

Vice President +1 248 351 2032 philip.sprague@cbre.com

#### **Matt Croswell**

First Vice President +1 248 351 2084 matt.croswell@cbre.com

#### **Scott Young**

Senior Vice President +1 248 936 6832 scott.young@cbre.com

© 2024 CBRE, Inc. All rights r