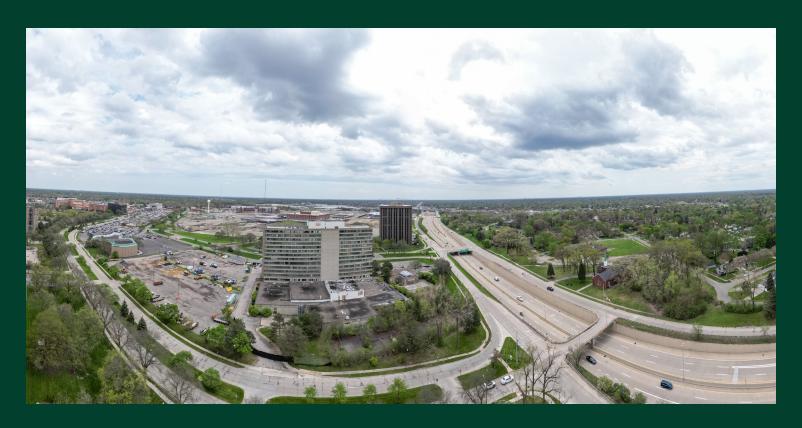

### Micro Aerial

| Miles  | 5 Miles                         |
|--------|---------------------------------|
| 41,936 | 371,208                         |
| 8,229  | 157,707                         |
| .40    | 2.33                            |
| 71,958 | \$82,300                        |
| 42,048 | 368,190                         |
| 4<br>  | 41,936<br>3,229<br>40<br>71,958 |