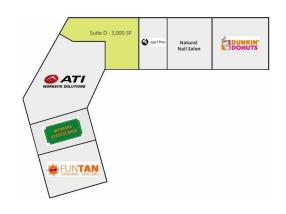

## 12980 SR 23 HWY

Granger, IN 46530

Lease Rate:\$15.75 SF/yr (NNN)Available SF:3,000 SFBuilding Size:17,824 SF

## **Property Highlights**

- 3,000 SF retail space available for lease, currently configured as a fully equipped turnkey restaurant. The landlord is open to delivering the space as a white box for traditional retail uses.
- Join Martin's Supermarket, McDonald's, Jimmy John's, Verizon, Ace Hardware, Fun Tan, Iggy's Pizza, Dunkin Donuts and ATI Physical Therapy at the epicenter of Granger's expanding SR 23 corridor.
- Excellent ingress/egress with access to a pair of signalized intersections on heavily-trafficked SR 23 with 24,000+ cars per day.
- One, three and five-mile radius includes an abundance of high-income rooftops among the best demographics in the Michiana area.