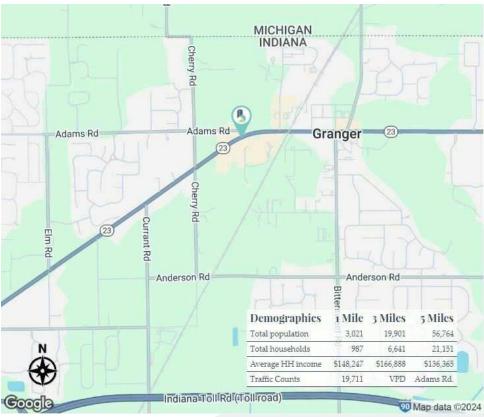

## **Property Highlights**

- 3,000 SF retail space available for lease, currently configured as a fully equipped turnkey restaurant. The landlord is open to delivering the space as a white box for traditional retail uses.
- Join Martin's Supermarket, McDonald's, Jimmy John's, Verizon, Ace Hardware, Fun Tan, Iggy's Pizza, Dunkin Donuts and ATI Physical Therapy at the epicenter of Granger's expanding SR 23 corridor.
- Excellent ingress/egress with access to a pair of signalized intersections on heavily-trafficked SR 23 with 24,000+ cars per day.
- One, three and five-mile radius includes an abundance of high-income rooftops among the best demographics in the Michiana area.