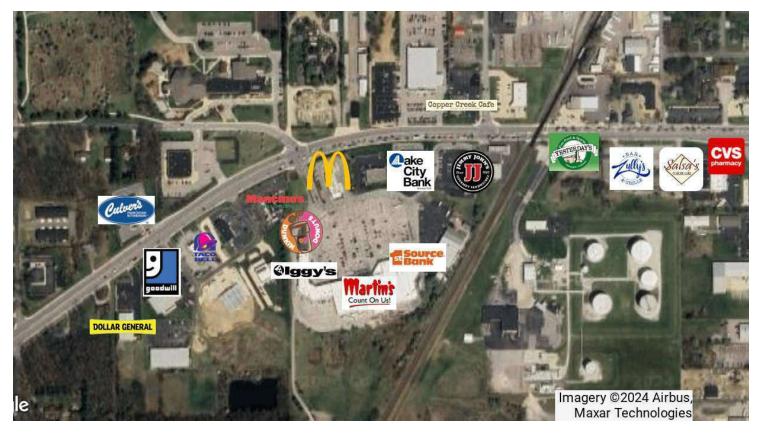

## **Property Highlights**

- 3,000 SF retail space available for lease, currently configured as a fully equipped turnkey restaurant. The landlord is open to delivering the space as a white box for traditional retail uses.
- Join Martin's Supermarket, McDonald's, Jimmy John's, Verizon, Ace Hardware, Fun Tan, Iggy's Pizza, Dunkin Donuts and ATI Physical Therapy at the epicenter of Granger's expanding SR 23 corridor.
- Excellent ingress/egress with access to a pair of signalized intersections on heavily-trafficked SR 23 with 24,000+ cars per day.
- One, three and five-mile radius includes an abundance of high-income rooftops among the best demographics in the Michiana area.