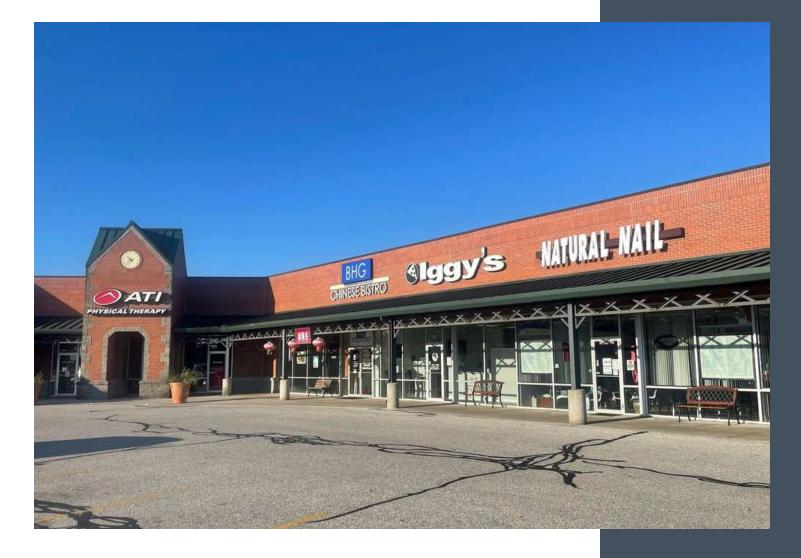

## **Property Highlights**

- 3,000 SF retail space available for lease, currently configured as a fully equipped turnkey restaurant. The landlord is open to delivering the space as a white box for traditional retail uses.
- Join Martin's Supermarket, McDonald's, Jimmy John's, Verizon, Ace Hardware, Fun Tan, Iggy's Pizza, Dunkin Donuts and ATI Physical Therapy at the epicenter of Granger's expanding SR 23 corridor.
- Excellent ingress/egress with access to a pair of signalized intersections on heavily-trafficked SR 23 with 24,000+ cars per day.
- One, three and five-mile radius includes an abundance of high-income rooftops among the best demographics in the Michiana area.