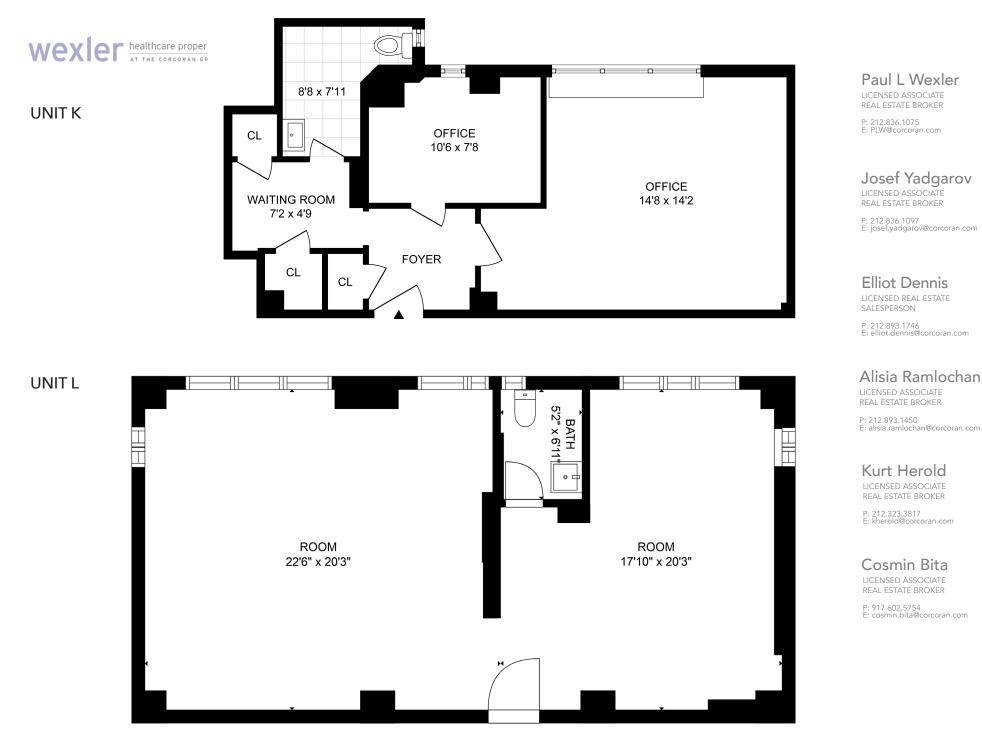

## SECOND FLOOR **MEDICAL OFFICE** SPACE FOR LEASE

 PRICE
 \$85 PSF

 APPROX SIZE
 K: 685 RSF

 L: 1,140 RSF

 KL: 1,825 RSF COMBINED

 TERM
 NEGOTIABLE

 POSSESSION
 IMMEDIATE

UNIT

## 240 CENTRAL PARK SOUTH COLUMBUS CIRCLE I BETWEEN BROADWAY AND 7TH AVENUE

UNIT L

SIZES AND DIMENSIONS ARE APPROXIMATE, ACTUAL MAY VARY.

Real estate agents affiliated with The Corcoran Group are independent contractors and are not employees of The Corcoran Group. Equal Housing Opportunity. The Corcoran Group is a licensed real estate broker located at 590 Madison Ave, NY, NY 10022. All information furnished regarding property for sale or rent or regarding financing is from sources deemed reliable, but Corcoran makes no warranty or representation as to the accuracy thereof. All property information is presented subject to errors, omissions, price changes, changed property conditions, and withdrawal of the property from the market, without notice.