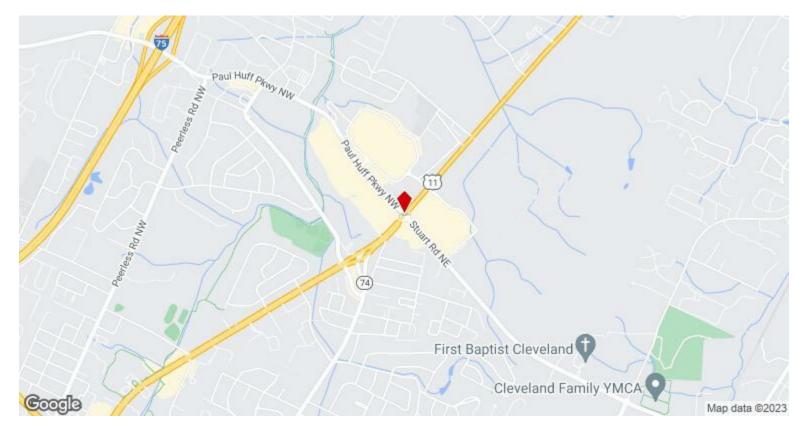

veland, TN 37312



#### Hwy 11 & Paul Huff Parkway, Cleveland, TN 37312

#### **Property Details**

Vacant Land, 3.13 acres.

#### Price: \$750,000

- Near High VPD Intersection of Hwy 11 & Paul Huff Parkway
- Cleared Lot
- 325 feet frontage

View the full listing here: <u>https://www.loopnet.com/Listing/Hwy-11-Paul-Huff-Parkway-Cleveland-TN/28270104/</u>

| Price:              | \$750,000  |
|---------------------|------------|
| Property Type:      | Land       |
| Property Subtype:   | Commercial |
| Proposed Use:       | Commercial |
| Sale Type:          | Owner User |
| Total Lot Size:     | 3.13 AC    |
| No. Lots:           | 1          |
| Zoning Description: | CH         |
| APN / Parcel ID:    | 034-057.15 |

#### Hwy 11 & Paul Huff Parkway, Cleveland, TN 37312

#### Location



Hwy 11 & Paul Huff Parkway, Cleveland, TN 37312

#### Property Photos



Stuart Xing \_ Retail VPD - Parcel

Stuart Xing \_ Parcel Aerial

Hwy 11 & Paul Huff Parkway, Cleveland, TN 37312

### Property Photos



Stuart Xing \_ Wide View - VPD - Area Retail

Stuart Xing \_ Parcel Aerial \_1

Hwy 11 & Paul Huff Parkway, Cleveland, TN 37312

#### Property Photos



Stuart Xing \_ Parcel Outline - Aerial

Stuart Xing \_ Wide Area - VPD - Area Retail

Hwy 11 & Paul Huff Parkway, Cleveland, TN 37312

## Property Photos



Stuart Xing \_ Wide Parcel Aerial - Aera Retail

Bradley County Assessors - Site

Hwy 11 & Paul Huff Parkway, Cleveland, TN 37312



Travis Hulsey <u>THulsey@CRE-PROS.com</u> (423) 362-8333

REAL ESTATE PARTNERS 2115 Stein Dr Chattanooga, TN 37421