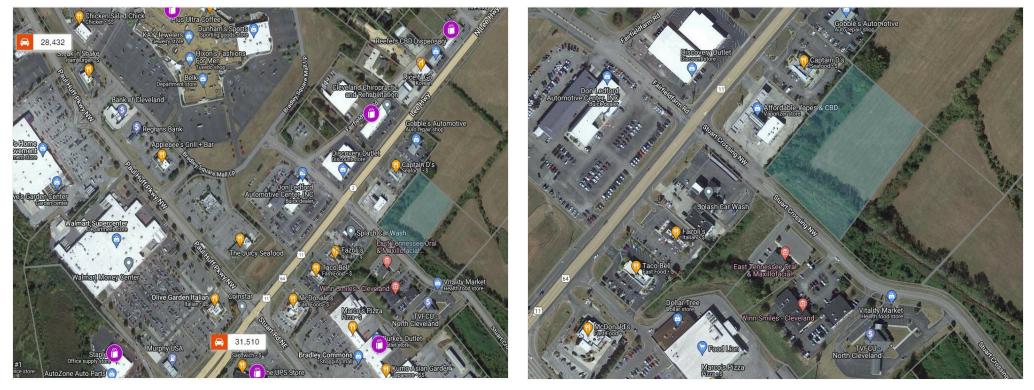

### Property Photos

Stuart Xing \_ Wide View - VPD - Area Retail

Stuart Xing \_ Parcel Aerial \_1

Hwy 11 & Paul Huff Parkway, Cleveland, TN 37312