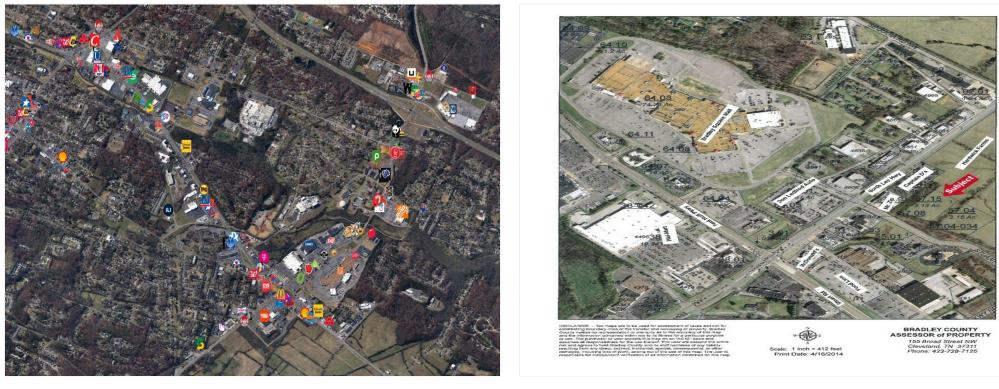

#### Property Photos

Stuart Xing \_ Parcel Outline - Aerial

Stuart Xing \_ Wide Area - VPD - Area Retail

Hwy 11 & Paul Huff Parkway, Cleveland, TN 37312

## Property Photos

Stuart Xing \_ Wide Parcel Aerial - Aera Retail

Bradley County Assessors - Site

Hwy 11 & Paul Huff Parkway, Cleveland, TN 37312

Travis Hulsey <u>THulsey@CRE-PROS.com</u> (423) 362-8333

REAL ESTATE PARTNERS 2115 Stein Dr Chattanooga, TN 37421