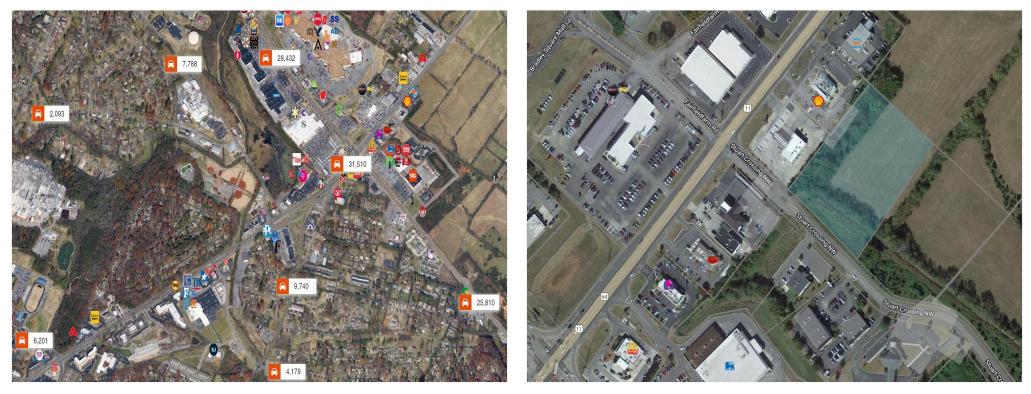

#### Property Photos

Stuart Xing \_ Parcel Outline - Aerial

Stuart Xing \_ Wide Area - VPD - Area Retail

Hwy 11 & Paul Huff Parkway, Cleveland, TN 37312