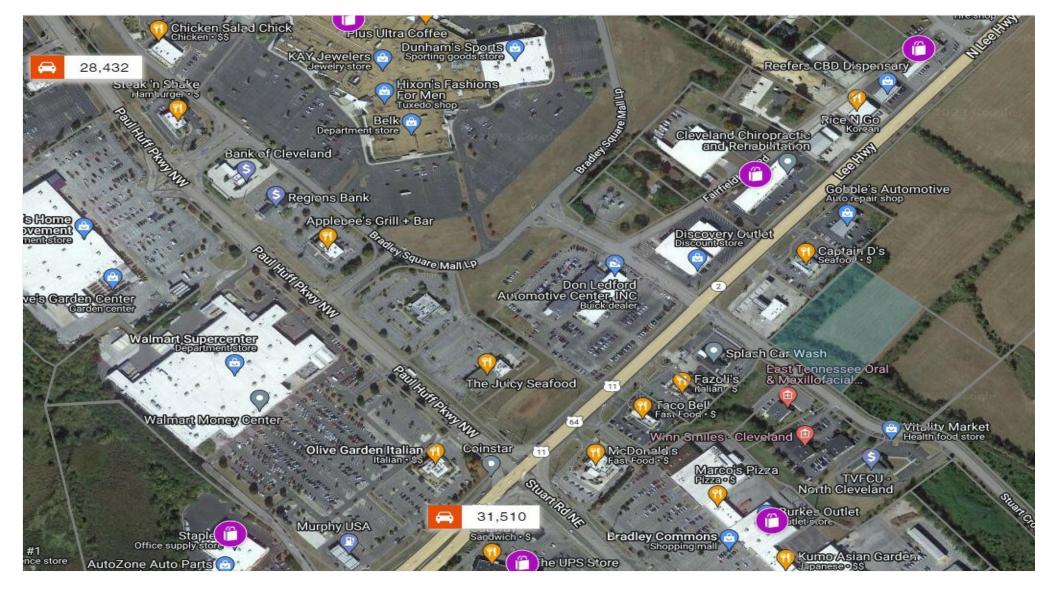

#### Property Photos

Stuart Xing \_ Retail VPD - Parcel

Stuart Xing \_ Parcel Aerial

Hwy 11 & Paul Huff Parkway, Cleveland, TN 37312