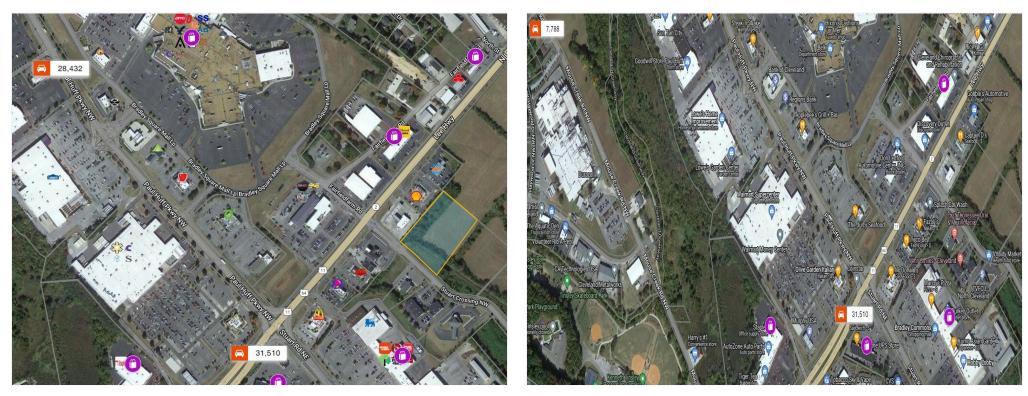

#### Property Photos

Stuart Xing \_ Retail VPD - Parcel

Stuart Xing \_ Parcel Aerial

Hwy 11 & Paul Huff Parkway, Cleveland, TN 37312

### Property Photos

Stuart Xing \_ Wide View - VPD - Area Retail

Stuart Xing \_ Parcel Aerial \_1

Hwy 11 & Paul Huff Parkway, Cleveland, TN 37312