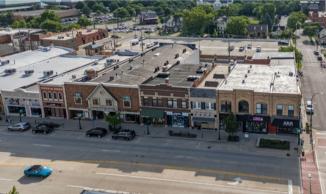

### **406 S MAIN ST. ROCHESTER MI**

### **PROPERTY HIGHLIGHTS**

- Retail Building/Multi-Unit Space
- Average Retail Rent for space \$33 SQ/FT
  - o 20 ft of Frontage
- Two Multi Units Second Level
  - o 2 Bedroom
  - o 3 Bedroom
- Roof and electrical panels all replaced in the past 5 years

#### OFFERING SUMMARY

 Sale Price:
 \$1,100,000

 Lot Size:
 0.1610 Acres

 Building Size:
 5,964 SF

| Population              | 44673          |
|-------------------------|----------------|
| Population Estimate     | 46268          |
| Business Annual Payroll | 1100147        |
| Business First Quarter  | 239925         |
| Median Age              | 39.3           |
| Median Age Female       | 40.9           |
| Median Age Male         | 37.7           |
| Households              | 18435.00000000 |
| Persons Per Household   | 2.39           |
| Income Per Household    | 94914.00000000 |
| Number of Businesses    | 1444           |
| Number of Employees     | 18038          |