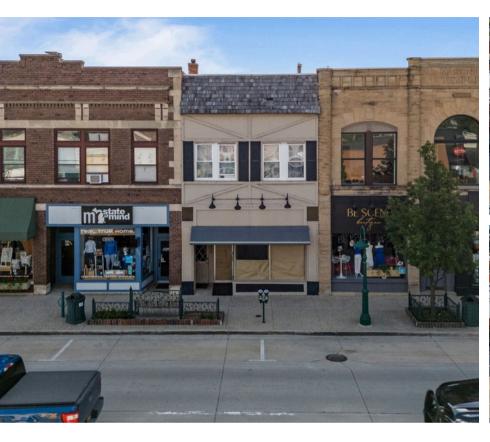

### **406 S MAIN ST. ROCHESTER MI**

### **PROPERTY HIGHLIGHTS**

- Retail Building/Multi-Unit Space
- Average Retail Rent for space \$33 SQ/FT
  - o 20 ft of Frontage
- Two Multi Units Second Level
  - o 2 Bedroom
  - o 3 Bedroom
- Roof and electrical panels all replaced in the past 5 years

#### OFFERING SUMMARY

 Sale Price:
 \$1,100,000

 Lot Size:
 0.1610 Acres

 Building Size:
 5,964 SF

| Population              | 44673          |
|-------------------------|----------------|
| Population Estimate     | 46268          |
| Business Annual Payroll | 1100147        |
| Business First Quarter  | 239925         |
| Median Age              | 39.3           |
| Median Age Female       | 40.9           |
| Median Age Male         | 37.7           |
| Households              | 18435.00000000 |
| Persons Per Household   | 2.39           |
| Income Per Household    | 94914.00000000 |
| Number of Businesses    | 1444           |
| Number of Employees     | 18038          |