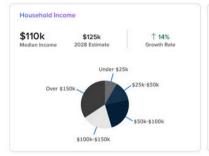

#### OFFERING SUMMARY

 Sale Price:
 \$1,100,000

 Lot Size:
 0.1610 Acres

 Building Size:
 5,964 SF

| Population              | 44673          |
|-------------------------|----------------|
| Population Estimate     | 46268          |
| Business Annual Payroll | 1100147        |
| Business First Quarter  | 239925         |
| Median Age              | 39.3           |
| Median Age Female       | 40.9           |
| Median Age Male         | 37.7           |
| Households              | 18435.00000000 |
| Persons Per Household   | 2.39           |
| Income Per Household    | 94914.00000000 |
| Number of Businesses    | 1444           |
| Number of Employees     | 18038          |