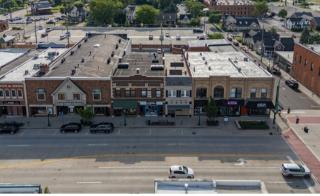

### **406 S MAIN ST. ROCHESTER MI**

### **PROPERTY HIGHLIGHTS**

- Retail Building/Multi-Unit Space
- Average Retail Rent for space \$33 SQ/FT
  - o 20 ft of Frontage
- Two Multi Units Second Level
  - o 2 Bedroom
  - o 3 Bedroom
- Roof and electrical panels all replaced in the past 5 years

#### OFFERING SUMMARY

 Sale Price:
 \$1,100,000

 Lot Size:
 0.1610 Acres

 Building Size:
 5,964 SF

| Population              | 44673          |
|-------------------------|----------------|
| Population Estimate     | 46268          |
| Business Annual Payroll | 1100147        |
| Business First Quarter  | 239925         |
| Median Age              | 39.3           |
| Median Age Female       | 40.9           |
| Median Age Male         | 37.7           |
| Households              | 18435.00000000 |
| Persons Per Household   | 2.39           |
| Income Per Household    | 94914.00000000 |
| Number of Businesses    | 1444           |
| Number of Employees     | 18038          |