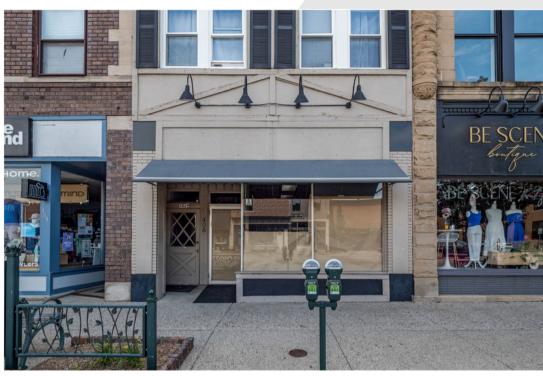

### **406 S MAIN ST. ROCHESTER MI**

### **PROPERTY HIGHLIGHTS**

- Retail Building/Multi-Unit Space
- Average Retail Rent for space \$33 SQ/FT
  - o 20 ft of Frontage
- Two Multi Units Second Level
  - o 2 Bedroom
  - o 3 Bedroom
- Roof and electrical panels all replaced in the past 5 years