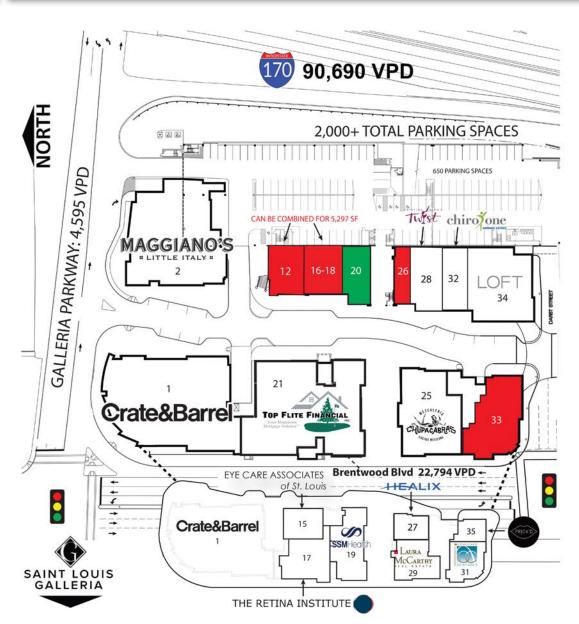

## RETAIL SITE PLAN

PLEASE CONTACT:

ALANA MOYLAN RICK SF

314.282.9830 (DIRECT) 314.495.5013 (MOBILE)

ALANA@L3CORP.NET

RICK SPECTOR 314.282.9827 (DIRECT) 314.708.2009 (MOBILE) RICK@L3CORP.NET

L<sup>3</sup> CORPORATION

| SUITE | SIZE   | STATUS                                  |
|-------|--------|-----------------------------------------|
| 01    | 35,953 | CRATE & BARREL                          |
| 02    | 12,324 | MAGGIANO'S LITTLE ITALY                 |
| 12    | 3,000  | AVALABLE NOW                            |
| 15    | 4,851  | EYE CARE ASSOCIATES                     |
| 16-18 | 2,297  | POLISH ROOM NAIL BAR (COMING AVAILABLE) |
| 17    | 3,937  | THE RETINA INSTITUTE                    |
| 19    | 6,128  | SSM HEALTH                              |
| 20    | 2,180  | AT LEASE                                |
| 21    | 14,332 | TOP FLITE FINANCIAL                     |
| 25    | 6,947  | LAS CHUPACABRAS                         |
| 26    | 1,380  | AVALABLE NOW                            |
| 27    | 2,795  | HEALIX                                  |
| 28    | 2,950  | PAINTING WITH A TWIST                   |
| 29    | 4,500  | LAURA MCCARTHY REAL ESTATE              |
| 31    | 3,312  | ORTHODONTIC CONSULTANTS                 |
| 32    | 2,430  | CHIRO ONE                               |
| 33    | 5,196  | AVALABLE NOW                            |
| 34    | 6,629  | LOFT                                    |
| 35    | 2,921  | PRICK'D                                 |