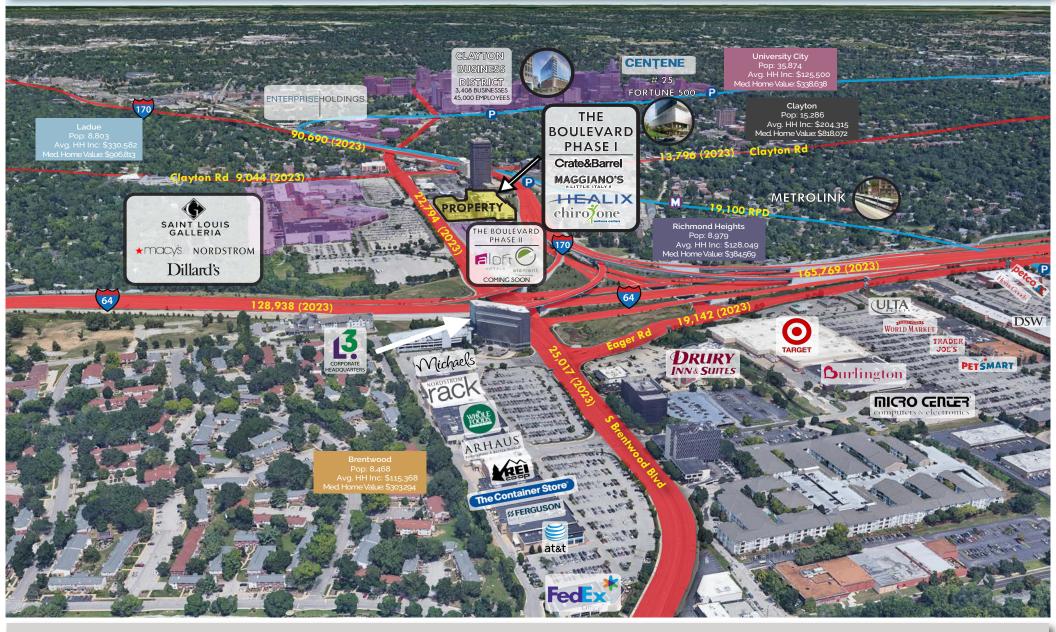

## BOULEVARD MARKET AERIAL

PLEASE CONTACT: ALANA MOYLAN L<sup>3</sup> CORPORATION RICK SPECTOR 314.282.9827 (DIRECT)

314.282.9830 (DIRECT) 314.495.5013 (MOBILE) ALANA@L3CORP.NET 314.282.9827 (DIRECT) 314.708.2009 (MOBILE) RICK@L3CORP.NET

- STRATEGICALLY SITUATED 0.3 MILES FROM INTERSTATES 64 (165,769 VPD) & 170 (90,690 VPD)
- MIXED-USE LIFESTYLE CENTER WITH 74 PRIVATE LUXURY APARTMENTS, UPSCALE BOUTIQUES, POPULAR RESTAURANTS, AND MODERN MEDICAL OFFICE USERS
- \$725 SALES PSF AT ST. LOUIS GALLERIA LOCATED DIRECTLY WEST AND ACROSS THE STREET FROM THE BOULEVARD