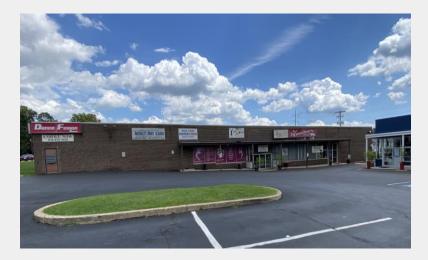

For Lease Commercial/Retail Space

# 3024 Penn Ave

West Lawn, PA 19609

### **Property Features**

- 30,000 SF Total Bldg Size
- Up to 4 Units Available for Lease
- Varying sizes up to 11,500 SF
- Excellent Location in Busy Shopping
  Center
- Ample parking
- PHC Planned Highway Commercial
- Signage Opportunity on Building