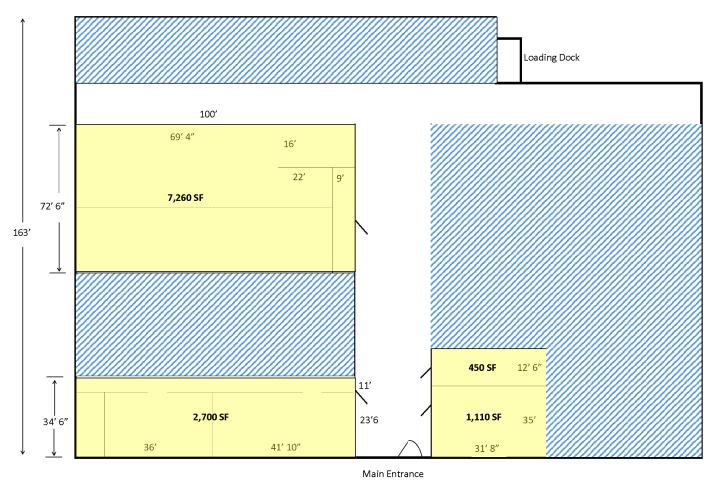

# Floor / Site Plan

FLOOR PLAN

— 184' —

Floor plan not to scale. Dimensions and square footages are estimated based on on-site measurements.

NO WARRANTY OR REPRESENTATION, EXPRESS OR IMPLIED, IS MADE AS TO THE ACCURACY OF THE INFORMATION CONTAINED HEREIN, AND THE SAME IS SUBMITTED SUBJECT TO ERRORS, OMISSIONS, CHANGE OF PRICE, RENTAL OR OTHER CONDITIONS, PRIOR SALE, LEASE OR FINANCING, OR WITHDRAWAL WITHOUT NOTICE, AND OF ANY SPECIAL LISTING CONDITIONS IMPOSED BY OUR PRINCIPALS NO WARRANTIES OR REPRESENTATIONS ARE MADE AS TO THE CONDITION OF THE PROPERTY OR ANY HAZARDS CONTAINED THEREIN ARE ANY TO BE IMPLIED.

| DESCRIPTION      |                                                                                                  |
|------------------|--------------------------------------------------------------------------------------------------|
| Size (SF):       | 30,000 SF : Suites Available: 450 SF, 1,110 SF, 2,700 SF and 7,260 SF                            |
| Construction:    | Block/steel                                                                                      |
| Floor:           | Concrete                                                                                         |
| Roof:            | Flat Rubber Roof                                                                                 |
| Lighting:        | Fluorescent Fixtures                                                                             |
| Utilities:       | UGI - Natural Gas : PPL                                                                          |
| Parking:         | Ample off street                                                                                 |
| Water/Sewer:     | Public                                                                                           |
| At Grade Access: | Common access with internal corridor serving the suites                                          |
| Sprinkler:       | Wet System Throughout                                                                            |
| Comments:        | Spaces are mostly open floor plans. Spaces are located in the Adelphia Sea Food Shopping Center. |