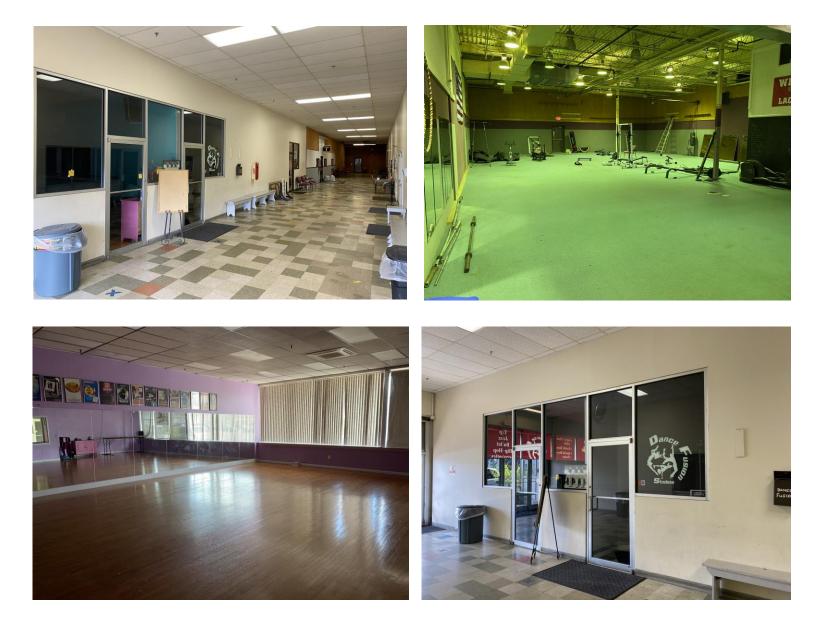

| DESCRIPTION      |                                                                                                  |
|------------------|--------------------------------------------------------------------------------------------------|
| Size (SF):       | 30,000 SF : Suites Available: 450 SF, 1,110 SF, 2,700 SF and 7,260 SF                            |
| Construction:    | Block/steel                                                                                      |
| Floor:           | Concrete                                                                                         |
| Roof:            | Flat Rubber Roof                                                                                 |
| Lighting:        | Fluorescent Fixtures                                                                             |
| Utilities:       | UGI - Natural Gas : PPL                                                                          |
| Parking:         | Ample off street                                                                                 |
| Water/Sewer:     | Public                                                                                           |
| At Grade Access: | Common access with internal corridor serving the suites                                          |
| Sprinkler:       | Wet System Throughout                                                                            |
| Comments:        | Spaces are mostly open floor plans. Spaces are located in the Adelphia Sea Food Shopping Center. |