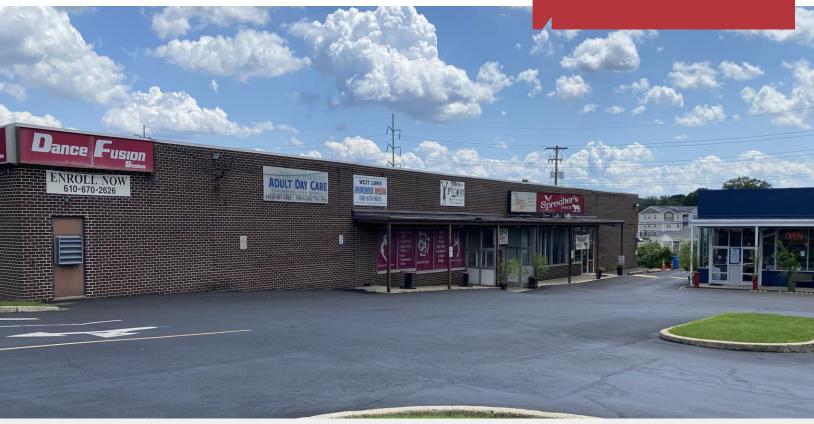

For Lease Commercial/Retail Space

# 3024 Penn Ave

West Lawn, PA 19609

### **Property Features**

- 30,000 SF Total Bldg Size
- Up to 4 Units Available for Lease
- Varying sizes up to 11,500 SF
- Excellent Location in Busy Shopping
  Center
- Ample parking
- PHC Planned Highway Commercial
- Signage Opportunity on Building