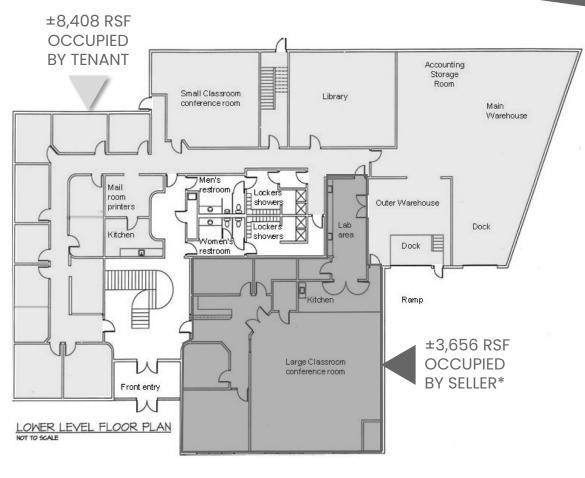

ing of a two-story office building with warehouse & lab.



PRICE PSF

- 5,554 to 14,276 RSF for lease
- Large conference/meeting rooms
- Perimeter offices with windows & natural light

ZONING



,684 SF **LAND AREA** 1.19 AC

**SALE PRICE** \$3,499,000

\$154.00 **YEAR BUILT** 1985

PARKING ±50 spaces

**LEASE RATE** \$13.50 PSF, NNN

BP

**EXPENSES** \$6.00 PSF (2024 est.)



- Located in the heart of Pikes Peak
  Research Park with convenient access
  to walking/biking trails & retail
- Easily accessible from I-25 via Garden of the Gods Rd and Rockrimmon Blvd exits.



- Flexible BP-zoning
- High level of interior finishes
- Kitchen/break areas on each level
- Lab space



Seller can lease back or vacate as a part of sale

















## FLOOR PLANS

## $\pm$ 5,554 RSF FOR LEASE





\*Seller is willing to leaseback or vacate the space.