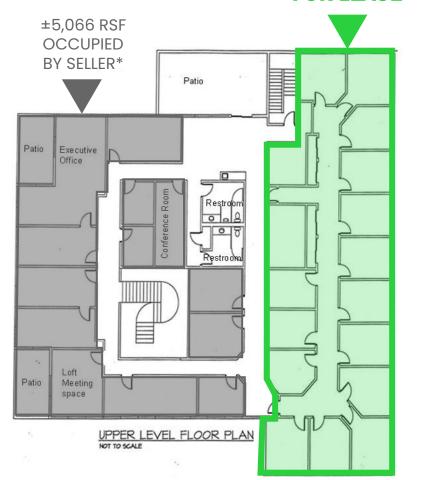

## FLOOR PLANS

## $\pm$ 5,554 RSF FOR LEASE

\*Seller is willing to leaseback or vacate the space.

Seller can lease back or vacate as a part of sale