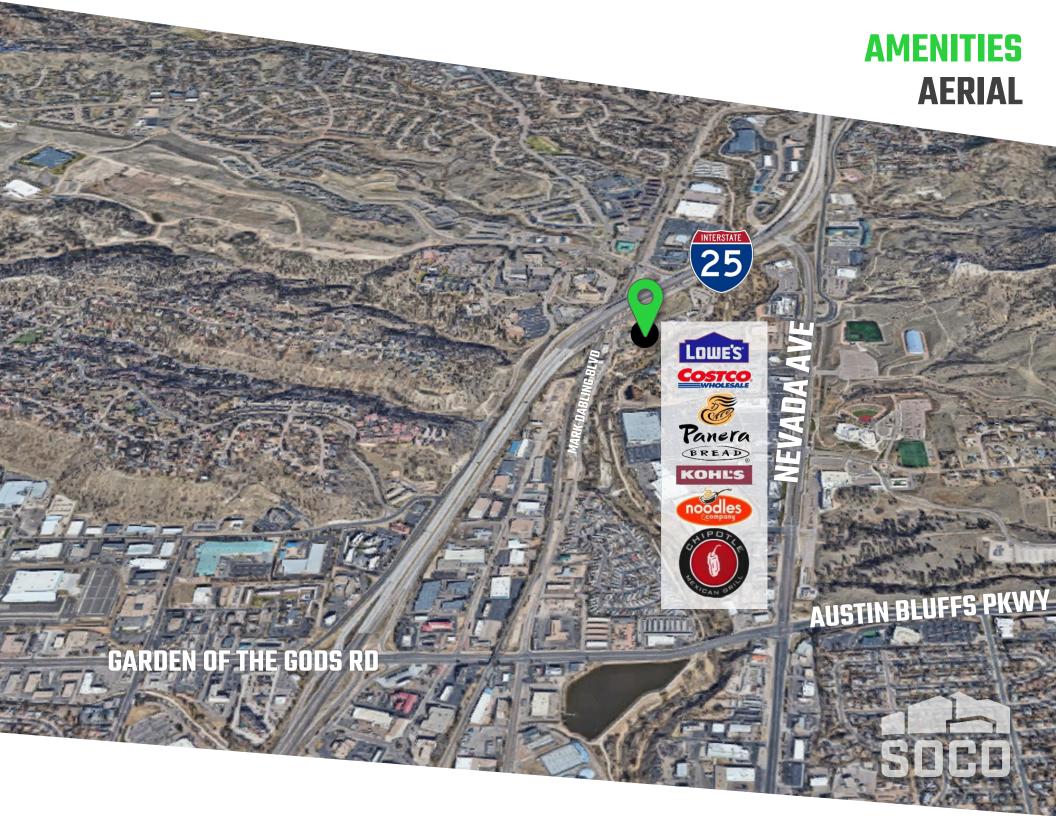

- Located in the heart of Pikes Peak
  Research Park with convenient access
  to walking/biking trails & retail
- Easily accessible from I-25 via Garden of the Gods Rd and Rockrimmon Blvd exits.

- Flexible BP-zoning
- High level of interior finishes
- Kitchen/break areas on each level
- Lab space