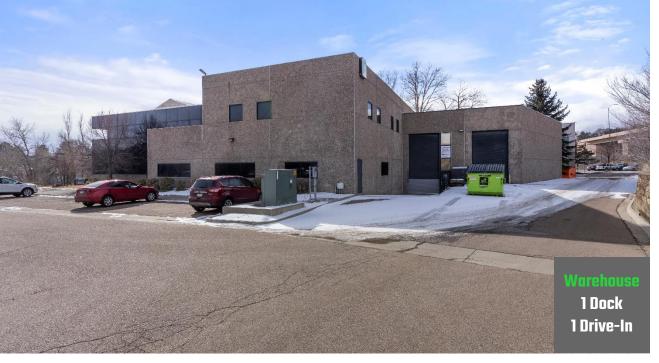

- Located in the heart of Pikes Peak
  Research Park with convenient access
  to walking/biking trails & retail
- Easily accessible from I-25 via Garden of the Gods Rd and Rockrimmon Blvd exits.

- Flexible BP-zoning
- High level of interior finishes
- Kitchen/break areas on each level
- Lab space