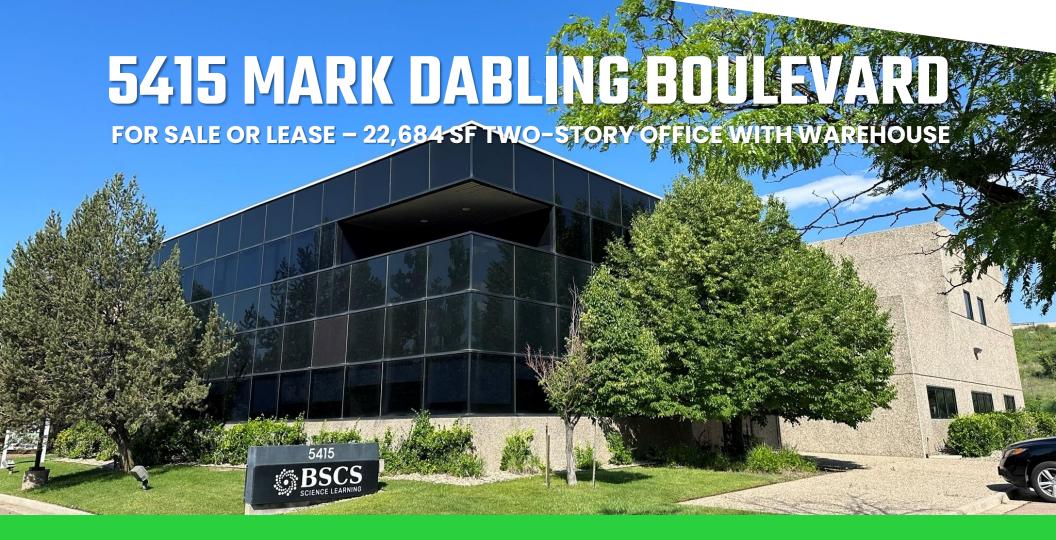

## 5415 MARK DABLING BLVD FOR SALE OR LEASE

Excellent owner/user opportunity consisting of a two-story office building with warehouse & lab.

PRICE PSF

- 5,554 to 14,276 RSF for lease
- Large conference/meeting rooms
- Perimeter offices with windows & natural light

ZONING

,684 SF **LAND AREA** 1.19 AC

**SALE PRICE** \$3,499,000

\$154.00 **YEAR BUILT** 1985

PARKING ±50 spaces

**LEASE RATE** \$13.50 PSF, NNN

BP

**EXPENSES** \$6.00 PSF (2024 est.)

- Located in the heart of Pikes Peak
  Research Park with convenient access
  to walking/biking trails & retail
- Easily accessible from I-25 via Garden of the Gods Rd and Rockrimmon Blvd exits.

- Flexible BP-zoning
- High level of interior finishes
- Kitchen/break areas on each level
- Lab space