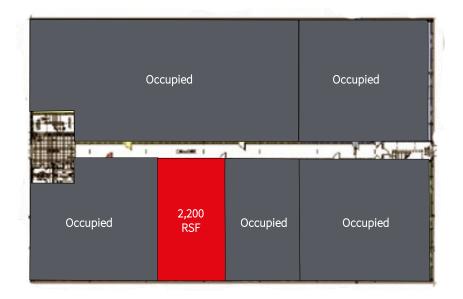

#### 40,000 SF State-of-the-Art Medical Office

Turnkey medical office space

Flexible floor plans

2,200 RSF available for lease on the 1st floor 3,000 RSF available for lease on the 2<sup>nd</sup> floor 9,900 RSF available for lease on the 2<sup>nd</sup> floor

#### 1st Floor