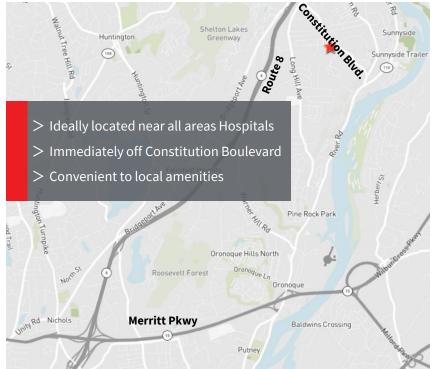

#### **Class A style and location**

- > Built in referral base from neighboring practices
- Minutes from Route 8 & Route 15 Merritt Parkway
- > 14' ceiling height
- > Gurney size elevator
- > On-site management
- > 5 per 1,000 RSF surface parking