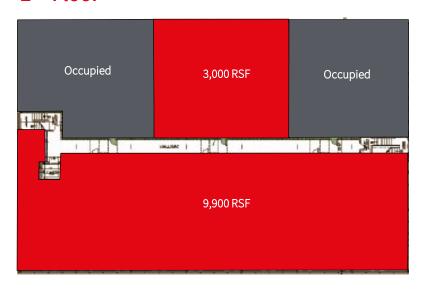

#### 40,000 SF State-of-the-Art Medical Office

Turnkey medical office space

Flexible floor plans

2,200 RSF available for lease on the 1st floor 3,000 RSF available for lease on the 2<sup>nd</sup> floor 9,900 RSF available for lease on the 2<sup>nd</sup> floor

### 2<sup>nd</sup> Floor

Sean McDonnell Managing Director, Healthcare Practice Stamford, CT +1 203 399 1395

Sean.McDonnell@am.jll.com

Stephanie Coleman

Vice President, Healthcare Practice Stamford, CT +1 203 399 1388