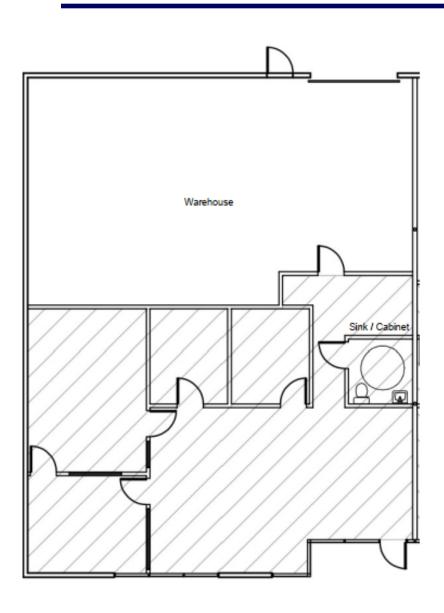

## 41755-A Rider Way, Temecula

- **Large Open Reception / Showroom**
- **4 Private Offices**
- Large Open Warehouse
- **Fully Air Conditioned Offices**
- **Fully Refurbished**
- **Mezzanine For Additional Storage**
- 1 Rear GL Loading Door
- 15' Warehouse Clearance
- **Professionally Managed**
- Easy Access 215/15 Freeways