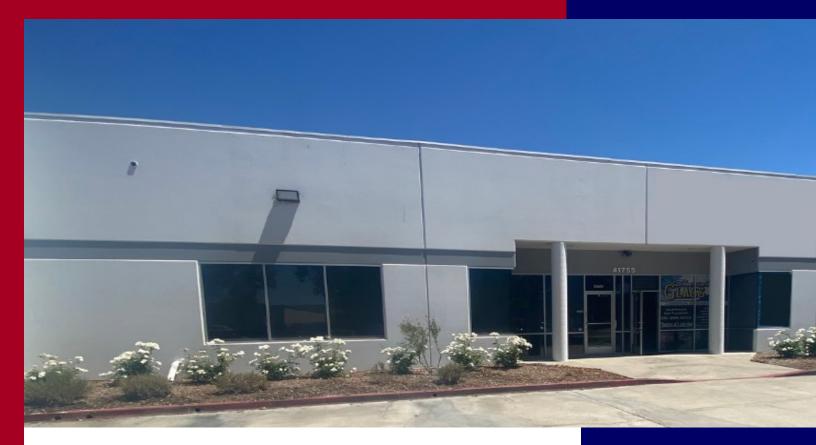

## AVAILABLE FOR LEASE

2,605 SQ. FT. INDUSTRIAL UNIT

## 41755-A Rider Way, Temecula

- **Large Open Reception / Showroom**
- **4 Private Offices**
- Large Open Warehouse
- **Fully Air Conditioned Offices**
- **Fully Refurbished**
- **Mezzanine For Additional Storage**
- 1 Rear GL Loading Door
- 15' Warehouse Clearance
- **Professionally Managed**
- Easy Access 215/15 Freeways