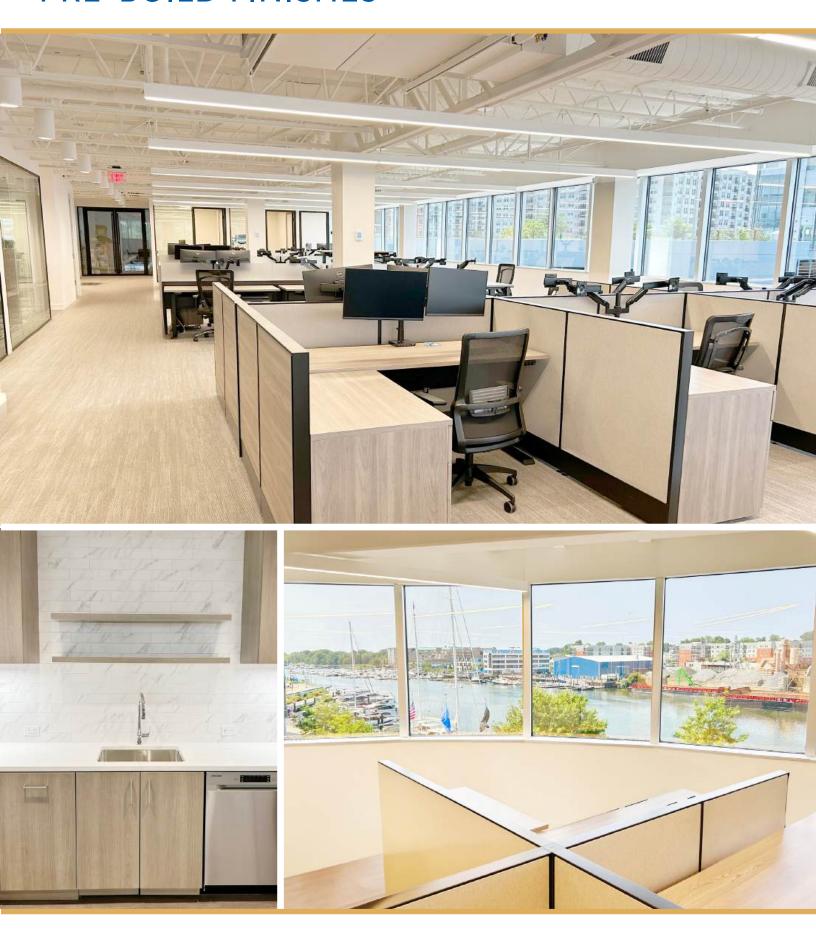

Contact Exclusive Brokers:







### PROPERTY HIGHLIGHTS

Located in the heart of Harbor Point
Surrounded by retail & restaurants
5 minute walk to train, 53-minute ride to NYC
Spectacular water views
Shuttle rides to the train station
Fully equipped fitness center

# AVAILABLE SPACES

| Partial 4 <sup>th</sup> | 7,599 SF  | High-end second generation buildout           |
|-------------------------|-----------|-----------------------------------------------|
| Partial 6 <sup>th</sup> | 3,271 SF  | Prebuild ready for occupancy                  |
| Entire 7 <sup>th</sup>  | 13,598 SF | Prebuilds of various sizes under construction |

## **BRAND NEW MODERN LOBBY**





# PRE-BUILD FINISHES



# PRE-BUILD FINISHES





#### PARTIAL 4<sup>TH</sup> FLOOR: 7,599 SF (HIGH-END 2<sup>ND</sup> GENERATION BUILDOUT)





### PARTIAL 6<sup>TH</sup> FLOOR: 3,271 SF (PREBUILD READY FOR OCCUPANCY)





### PARTIAL 7TH FLOOR: 13,598 SF (PREBUILDS UNDER CONSTRUCTION)