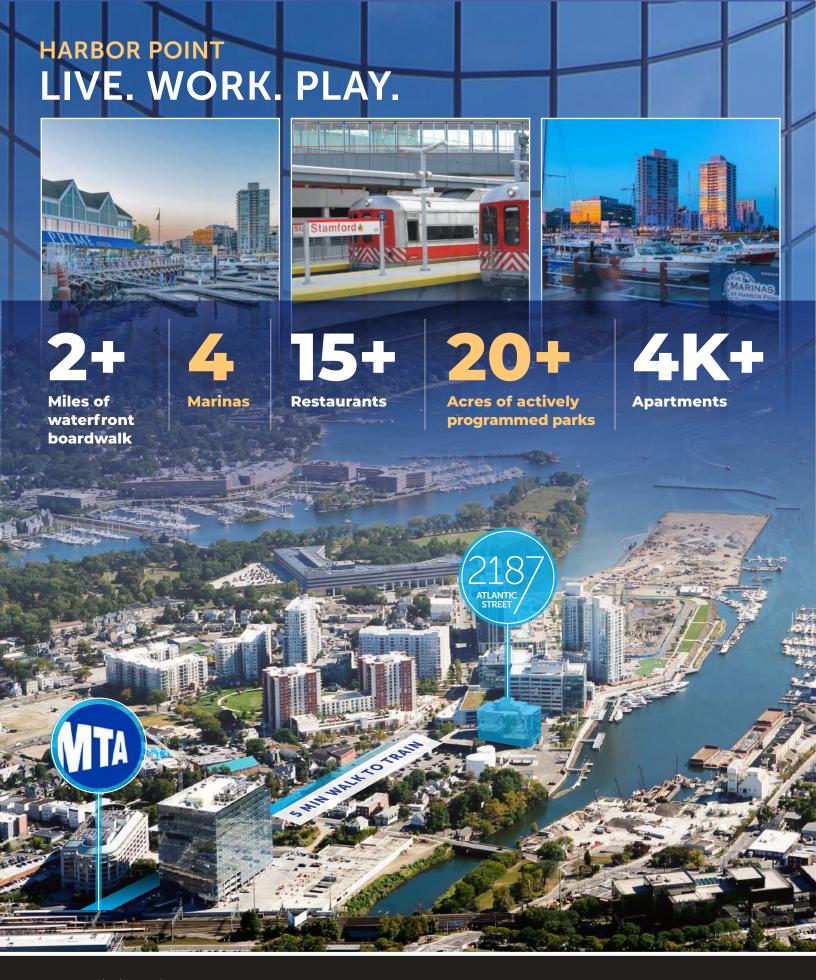

### PROPERTY HIGHLIGHTS

Located in the heart of Harbor Point
Surrounded by retail & restaurants
5 minute walk to train, 53-minute ride to NYC
Spectacular water views
Shuttle rides to the train station
Fully equipped fitness center