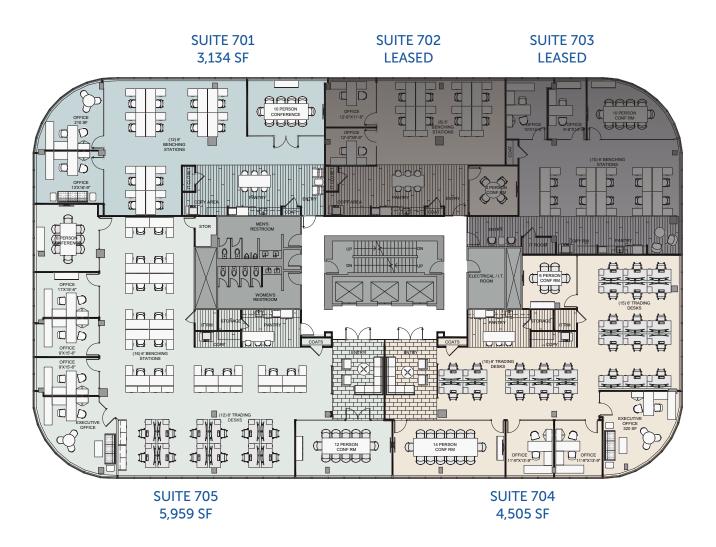

ride to NYC
Spectacular water views
Shuttle rides to the train station
Fully equipped fitness center

# AVAILABLE SPACES

| Partial 4 <sup>th</sup> | 7,599 SF  | High-end second generation buildout           |
|-------------------------|-----------|-----------------------------------------------|
| Partial 6 <sup>th</sup> | 3,271 SF  | Prebuild ready for occupancy                  |
| Entire 7 <sup>th</sup>  | 13,598 SF | Prebuilds of various sizes under construction |

## **BRAND NEW MODERN LOBBY**





# PRE-BUILD FINISHES



# PRE-BUILD FINISHES





#### PARTIAL 4<sup>TH</sup> FLOOR: 7,599 SF (HIGH-END 2<sup>ND</sup> GENERATION BUILDOUT)





### PARTIAL 6<sup>TH</sup> FLOOR: 3,271 SF (PREBUILD READY FOR OCCUPANCY)





### PARTIAL 7TH FLOOR: 13,598 SF (PREBUILDS UNDER CONSTRUCTION)