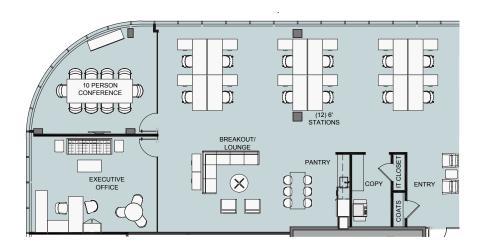

Surrounded by retail & restaurants
5 minute walk to train, 53-minute ride to NYC
Spectacular water views
Shuttle rides to the train station
Fully equipped fitness center

# AVAILABLE SPACES

| Partial 4 <sup>th</sup> | 7,599 SF  | High-end second generation buildout           |
|-------------------------|-----------|-----------------------------------------------|
| Partial 6 <sup>th</sup> | 3,271 SF  | Prebuild ready for occupancy                  |
| Entire 7 <sup>th</sup>  | 13,598 SF | Prebuilds of various sizes under construction |

## **BRAND NEW MODERN LOBBY**





# PRE-BUILD FINISHES



# PRE-BUILD FINISHES





#### PARTIAL 4<sup>TH</sup> FLOOR: 7,599 SF (HIGH-END 2<sup>ND</sup> GENERATION BUILDOUT)





### PARTIAL 6<sup>TH</sup> FLOOR: 3,271 SF (PREBUILD READY FOR OCCUPANCY)





### PARTIAL 7TH FLOOR: 13,598 SF (PREBUILDS UNDER CONSTRUCTION)