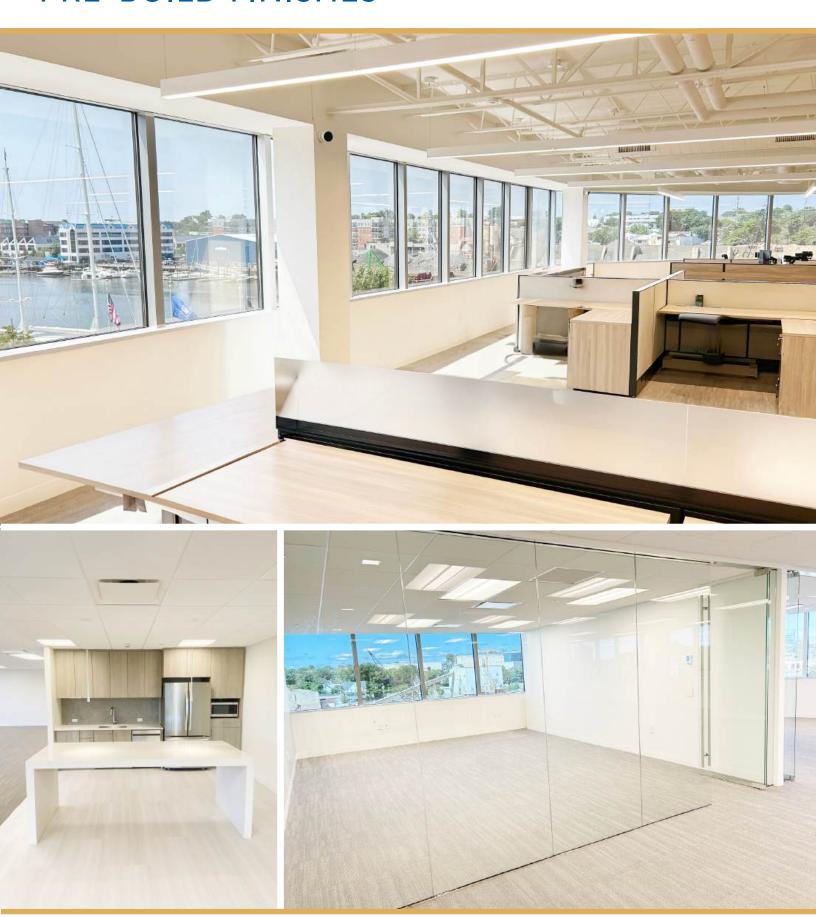

Contact Exclusive Brokers:







### PROPERTY HIGHLIGHTS

Located in the heart of Harbor Point
Surrounded by retail & restaurants
5 minute walk to train, 53-minute ride to NYC
Spectacular water views
Shuttle rides to the train station
Fully equipped fitness center

# AVAILABLE SPACES

| Partial 4 <sup>th</sup> | 7,599 SF  | High-end second generation buildout           |
|-------------------------|-----------|-----------------------------------------------|
| Partial 6 <sup>th</sup> | 3,271 SF  | Prebuild ready for occupancy                  |
| Entire 7 <sup>th</sup>  | 13,598 SF | Prebuilds of various sizes under construction |

## **BRAND NEW MODERN LOBBY**





# PRE-BUILD FINISHES



# PRE-BUILD FINISHES





#### PARTIAL 4<sup>TH</sup> FLOOR: 7,599 SF (HIGH-END 2<sup>ND</sup> GENERATION BUILDOUT)





### PARTIAL 6<sup>TH</sup> FLOOR: 3,271 SF (PREBUILD READY FOR OCCUPANCY)





### PARTIAL 7TH FLOOR: 13,598 SF (PREBUILDS UNDER CONSTRUCTION)