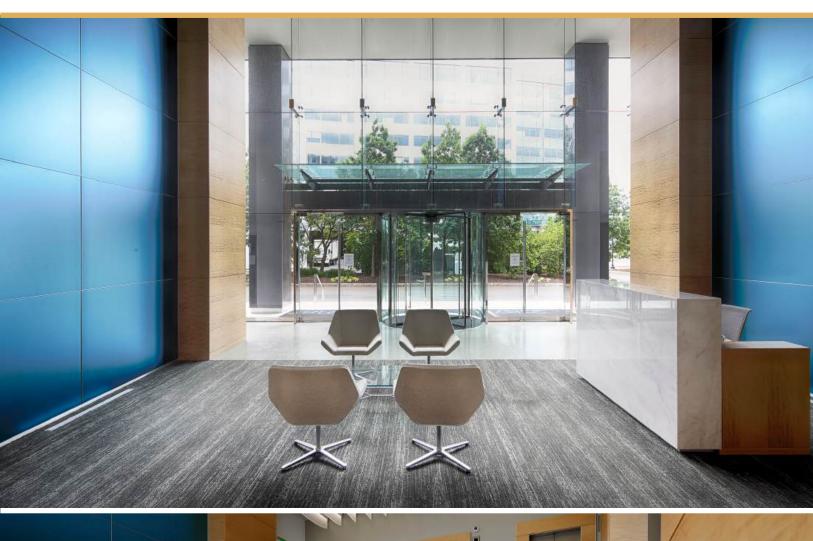

Contact Exclusive Brokers:







### PROPERTY HIGHLIGHTS

Located in the heart of Harbor Point
Surrounded by retail & restaurants
5 minute walk to train, 53-minute ride to NYC
Spectacular water views
Shuttle rides to the train station
Fully equipped fitness center

# AVAILABLE SPACES

| Partial 4 <sup>th</sup> | 7,599 SF  | High-end second generation buildout           |
|-------------------------|-----------|-----------------------------------------------|
| Partial 6 <sup>th</sup> | 3,271 SF  | Prebuild ready for occupancy                  |
| Entire 7 <sup>th</sup>  | 13,598 SF | Prebuilds of various sizes under construction |

## **BRAND NEW MODERN LOBBY**





# PRE-BUILD FINISHES



# PRE-BUILD FINISHES





#### PARTIAL 4<sup>TH</sup> FLOOR: 7,599 SF (HIGH-END 2<sup>ND</sup> GENERATION BUILDOUT)





### PARTIAL 6<sup>TH</sup> FLOOR: 3,271 SF (PREBUILD READY FOR OCCUPANCY)





### PARTIAL 7TH FLOOR: 13,598 SF (PREBUILDS UNDER CONSTRUCTION)