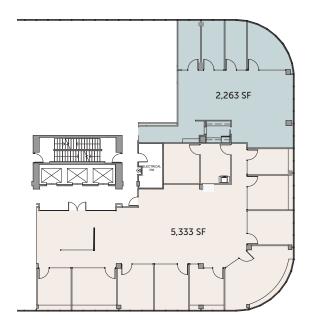

Brokers:







### PROPERTY HIGHLIGHTS

Located in the heart of Harbor Point
Surrounded by retail & restaurants
5 minute walk to train, 53-minute ride to NYC
Spectacular water views
Shuttle rides to the train station
Fully equipped fitness center

# AVAILABLE SPACES

| Partial 4 <sup>th</sup> | 7,599 SF  | High-end second generation buildout           |
|-------------------------|-----------|-----------------------------------------------|
| Partial 6 <sup>th</sup> | 3,271 SF  | Prebuild ready for occupancy                  |
| Entire 7 <sup>th</sup>  | 13,598 SF | Prebuilds of various sizes under construction |

## **BRAND NEW MODERN LOBBY**





# PRE-BUILD FINISHES



# PRE-BUILD FINISHES





#### PARTIAL 4<sup>TH</sup> FLOOR: 7,599 SF (HIGH-END 2<sup>ND</sup> GENERATION BUILDOUT)





### PARTIAL 6<sup>TH</sup> FLOOR: 3,271 SF (PREBUILD READY FOR OCCUPANCY)





### PARTIAL 7TH FLOOR: 13,598 SF (PREBUILDS UNDER CONSTRUCTION)