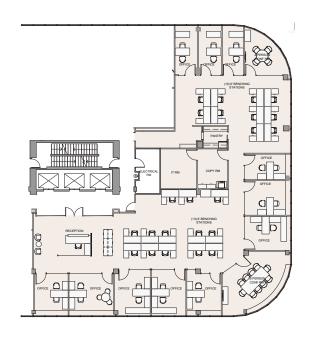

#### PARTIAL 4<sup>TH</sup> FLOOR: 7,599 SF (HIGH-END 2<sup>ND</sup> GENERATION BUILDOUT)