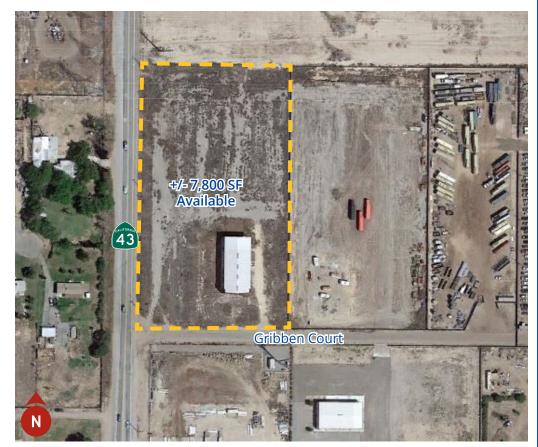

99, Highway 119 and Interstate 5 near the Higway 43 & 7th Standard intersection. Subject property is at the middle point between Elk Hills, Kern River and Belridge Oil Fields.

## Highlights

- Freestanding office/warehouse building
- 4.6 acre fully fenced yard
- New construction
- Frontage on Enos Lane
- Three (3) 12'x14 ground level roll-up doors
- 1,800 sf of canopy space
- Clear Height: 24'-26'
- Zoned: Natural Resource (NR), County of Kern

## For Lease

### Available

Total Size: 7,800 sf

Office Size: 3,600 sf (two-story)

Warehouse Size: 4,200 sf Parcel Size: 4.64 Acres Canopy Size\*: 1,800 sf

#### Lease Rate

\$15,500.00/Mo. Industrial Gross

### Utilities

Water: Enos Lane Water District

Sewer: Septic Gas: PG&E

Electric: PG&E - 240/480 Volt, 800 Amps, 3 Phase

## Site Aerial







#### **Scott Wells**

Senior Vice President | Principal License No. 01126196 +1 661 631 3822 scott.wells@colliers.com

#### **Colliers**

10000 Stockdale Hwy, Suite 102 Bakersfield, CA 93311 P: +1 661 631 3800 F: +1 661 631 3829

This document has been prepared by Colliers International for advertising and general information only. Colliers International makes no guarantees, representations or warranties of any kind, expressed or implied, regarding the information including, but not limited to, warranties of content, accuracy and reliability. Any interested party should undertake their own inquiries as to the accuracy of the information. Colliers International excludes unequivocally all inferred or implied terms, conditions and warranties arising out of this document and excludes all