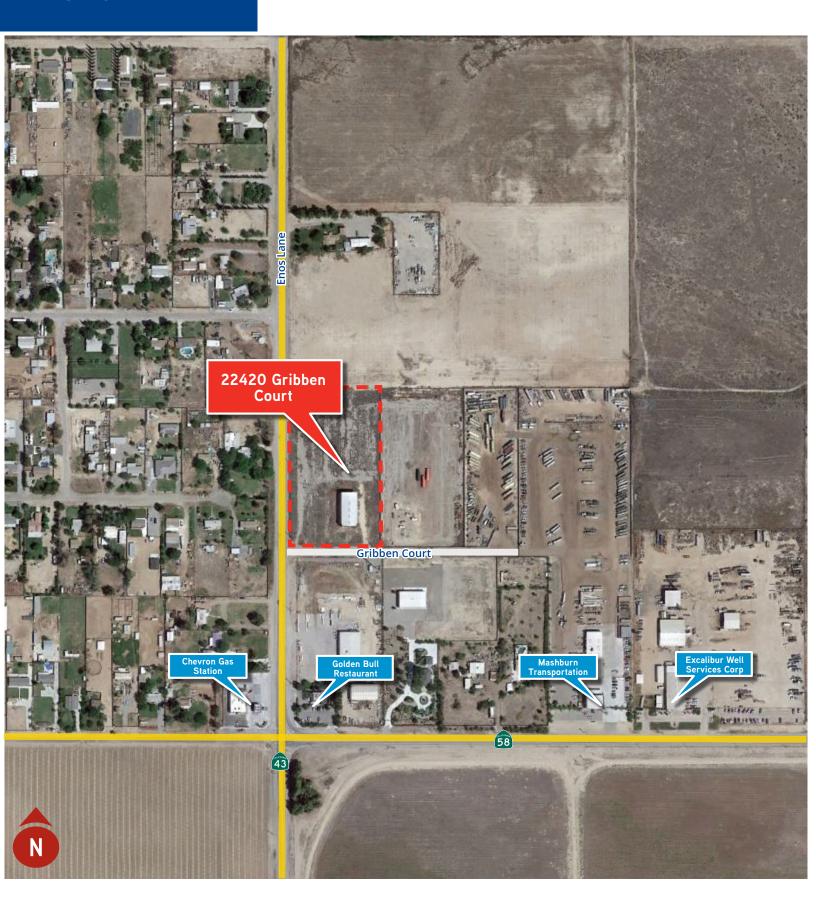

## Site Aerial

# 22420 Gribben Court Bakersfield, CA

22420 Gribben Court is centrally located between Highway 99, Highway 119 and Interstate 5 near the Higway 43 & 7th Standard intersection. Subject property is at the middle point between Elk Hills, Kern River and Belridge Oil Fields.

# Aerial