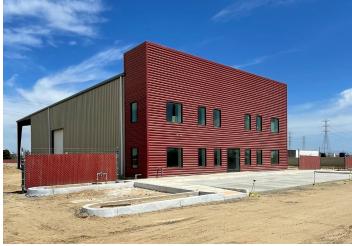

## Highlights

- Freestanding office/warehouse building
- 4.6 acre fully fenced yard
- New construction
- Frontage on Enos Lane
- Three (3) 12'x14 ground level roll-up doors
- 1,800 sf of canopy space
- Clear Height: 24'-26'
- Zoned: Natural Resource (NR), County of Kern

### Available

Total Size: 7,800 sf

Office Size: 3,600 sf (two-story)

Warehouse Size: 4,200 sf Parcel Size: 4.64 Acres Canopy Size\*: 1,800 sf