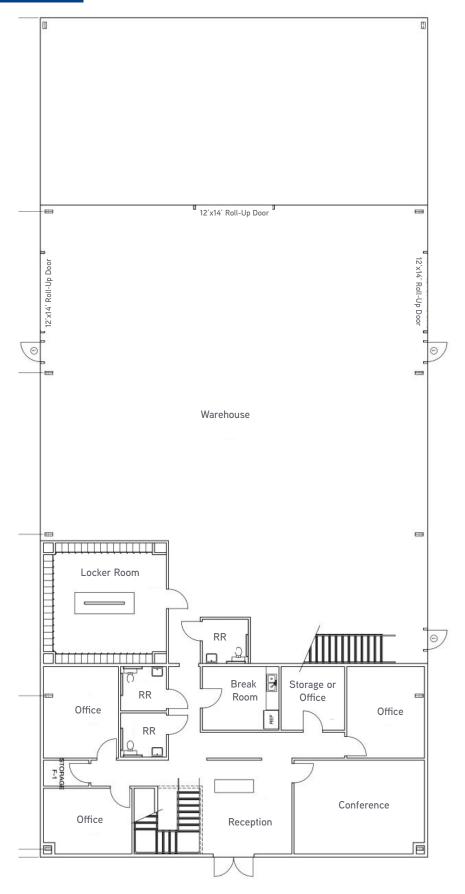

# First Floor Floor Plan

Floor Plan not to Scale

Floor Plan not to Scale

### Available

Total Size: 7,800 sf

Office Size: 3,600 sf (two-story)

Warehouse Size: 4,200 sf Parcel Size: 4.64 Acres Canopy Size\*: 1,800 sf

## Highlights

- Freestanding office/warehouse building
- 4.6 acre fully fenced yard
- New construction
- Frontage on Enos Lane
- Three (3) 12'x14 ground level roll-up doors
- 1,800 sf of canopy space
- Clear Height: 24'-26'
- Zoned: Natural Resource (NR), County of Kern