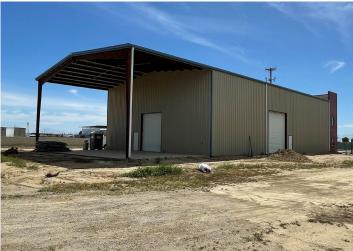

## Highlights

- Freestanding office/warehouse building
- 4.6 acre fully fenced yard
- New construction
- Frontage on Enos Lane
- Three (3) 12'x14 ground level roll-up doors
- 1,800 sf of canopy space
- Clear Height: 24'-26'
- Zoned: Natural Resource (NR), County of Kern

### Available

Total Size: 7,800 sf

Office Size: 3,600 sf (two-story)

Warehouse Size: 4,200 sf Parcel Size: 4.64 Acres Canopy Size\*: 1,800 sf