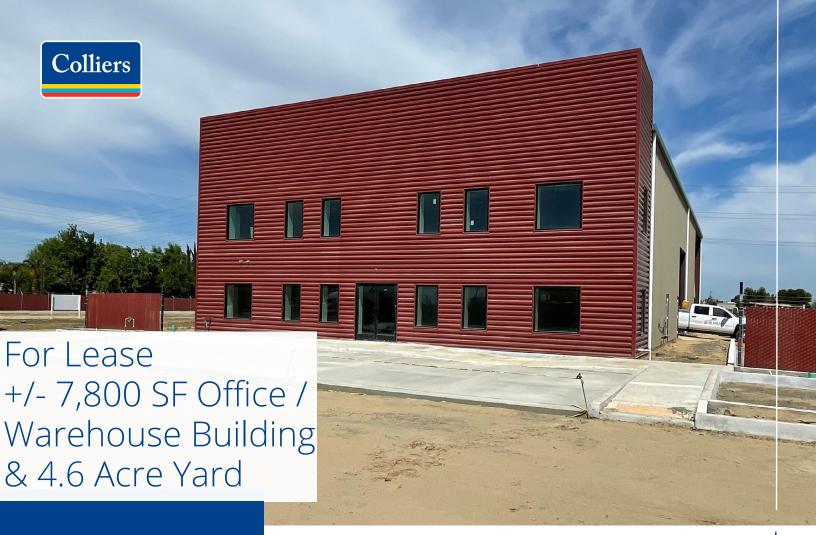

# 22420 Gribben Court Bakersfield, CA

22420 Gribben Court is centrally located between Highway 99, Highway 119 and Interstate 5 near the Higway 43 & 7th Standard intersection. Subject property is at the middle point between Elk Hills, Kern River and Belridge Oil Fields.

## Highlights

- Freestanding office/warehouse building
- 4.6 acre fully fenced yard
- New construction
- Frontage on Enos Lane
- Three (3) 12'x14 ground level roll-up doors
- 1,800 sf of canopy space
- Clear Height: 24'-26'
- Zoned: Natural Resource (NR), County of Kern

## For Lease

### Available

Total Size: 7,800 sf

Office Size: 3,600 sf (two-story)

Warehouse Size: 4,200 sf Parcel Size: 4.64 Acres Canopy Size\*: 1,800 sf