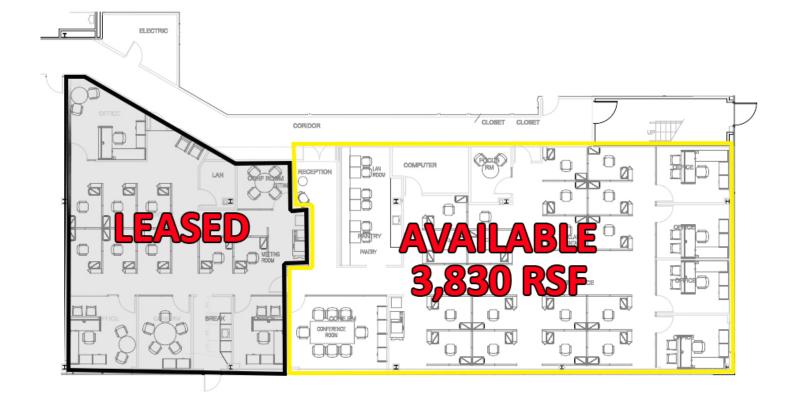

#### **Property Features**

- Two-Story Class A Office Building
- Pad Site Approved for +/-58,000 SF Build-to-Suit Office
- Convenient N. Wilmington location near 1-95, 1-495 and Route 202, shopping, restaurants & many other amenities
- Available suites are as follows:
- First Floor:
  - Private exterior entrance
  - +/- 3,830 rsf (available)
- Second Floor:
  - +/- 4,278 rsf (available)

#### For Lease Floor Plan - 1st Floor

N IEmory Hill