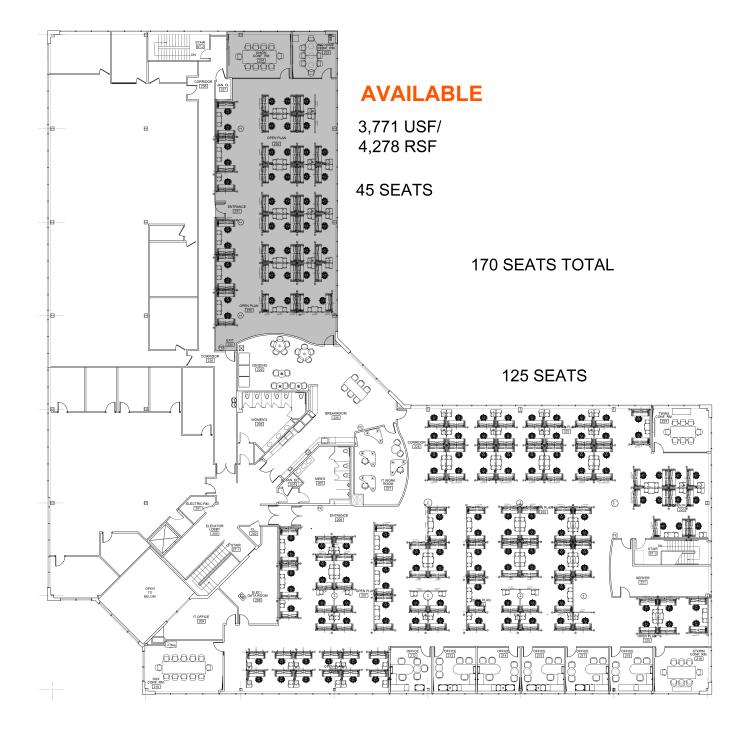

#### **Property Features**

- Two-Story Class A Office Building
- Pad Site Approved for +/-58,000 SF Build-to-Suit Office
- Convenient N. Wilmington location near 1-95, 1-495 and Route 202, shopping, restaurants & many other amenities
- Available suites are as follows:
- First Floor:
  - Private exterior entrance
  - +/- 3,830 rsf (available)
- Second Floor:
  - +/- 4,278 rsf (available)

### For Lease Floor Plan - 2nd Floor