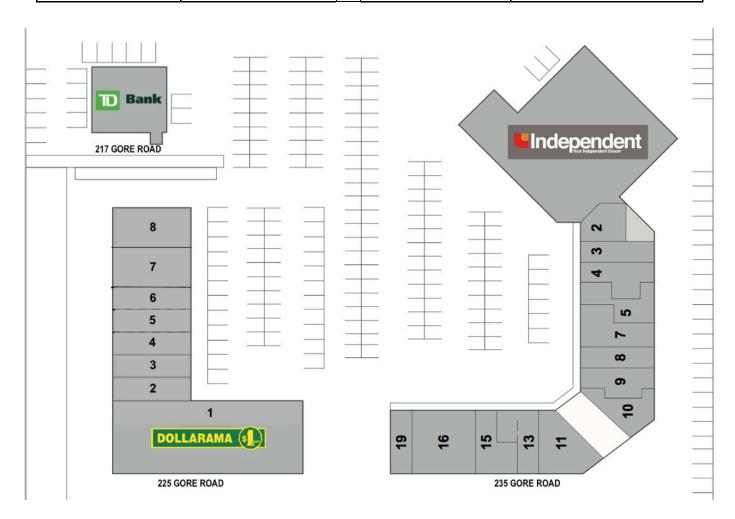

| ADDRESS        | 217, 225, 235 Gore Road | CONSTRUCTED | 1998, new build 2021             |
|----------------|-------------------------|-------------|----------------------------------|
| INTERSECTION   | Highway 15              | ANCHOR      | Your Independent Grocer (Loblaw) |
| GLA (SF)       | 67,093 square feet      | TENANTS     | 20                               |
| SITE AREA (SF) | 370,000                 | PARKING     | 267                              |

# **IMMEDIATE LEASING OPPORTUNITIES**

| UNIT                   | AREA (SF) | NOTES                |
|------------------------|-----------|----------------------|
| Unit 5, 225 GORE BLDG  | 1,217     | Vanilla shell        |
| Unit 3, 235 GORE BLDG  | 1,200     | To be made available |
| Unit 11, 235 GORE BLDG | 2,940     | To be made available |