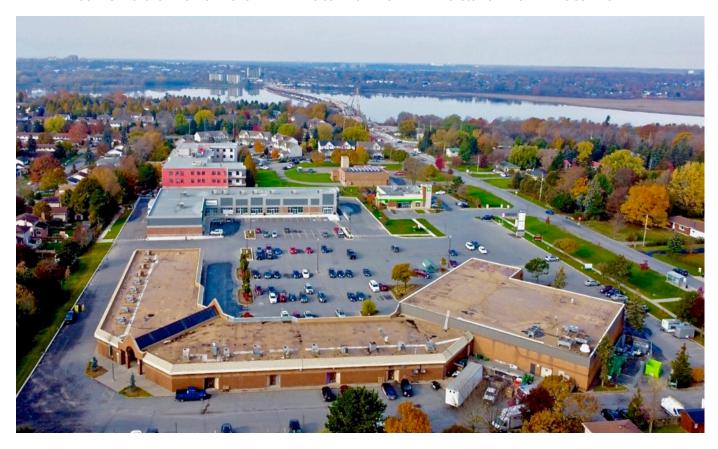

### **PROPERTY SNAPSHOT**

Well-established community destination plaza in the heart of Kingston's Rideau community on the east bank of the Cataraqui River. Grocery-anchored, adjacent CFB Kingston. The community has expanded significantly in recent years with above-average demographics creating a need for new retail. New bridge connection to downtown Kingston from the plaza's access street to open 2023. A 20,000 SF retail building has just been completed, with anchor Dollarama. **Limited vacancy available.** 