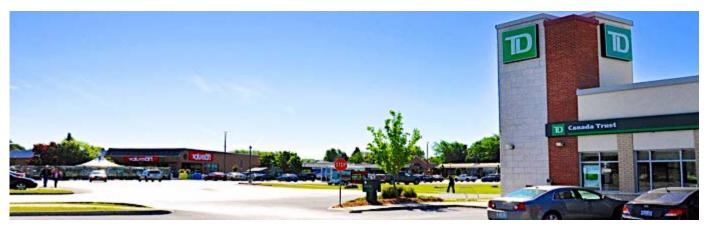

## RIDEAU TOWN CENTRE, KINGSTON, ONTARIO

### **PROPERTY SNAPSHOT**

Well-established community destination plaza in the heart of Kingston's Rideau community on the east bank of the Cataraqui River. Grocery-anchored, adjacent CFB Kingston. The community has expanded significantly in recent years with above-average demographics creating a need for new retail. New bridge connection to downtown Kingston from the plaza's access street to open 2023. A 20,000 SF retail building has just been completed, with anchor Dollarama. **Limited vacancy available.** 

| ADDRESS        | 217, 225, 235 Gore Road | CONSTRUCTED | 1998, new build 2021             |
|----------------|-------------------------|-------------|----------------------------------|
| INTERSECTION   | Highway 15              | ANCHOR      | Your Independent Grocer (Loblaw) |
| GLA (SF)       | 67,093 square feet      | TENANTS     | 20                               |
| SITE AREA (SF) | 370,000                 | PARKING     | 267                              |

| DEMOGRAPHICS          | COMMUNITY | REGION    |  |
|-----------------------|-----------|-----------|--|
| Trade Area Population | + 20,000  | + 120,000 |  |

| TENANT                 | OPERATION                  |  |
|------------------------|----------------------------|--|
| James's Valu Mart      | Grocery                    |  |
| TD Canada Trust        | Chartered bank             |  |
| Luce Hair studio       | Hair salon                 |  |
| Mike Mundell's         | Surf & Turf take out food  |  |
| Un-Wine-D              | Wine specialty retail      |  |
| The Co-operators       | Insurance services         |  |
| Clearview Optometry    | Optometry medical & retail |  |
| In Bloom Floral & Home | Retail floral/decor        |  |
| Big Bob's Pizza        | Pizzeria                   |  |
| HeadStart Health       | Chiro & physio             |  |