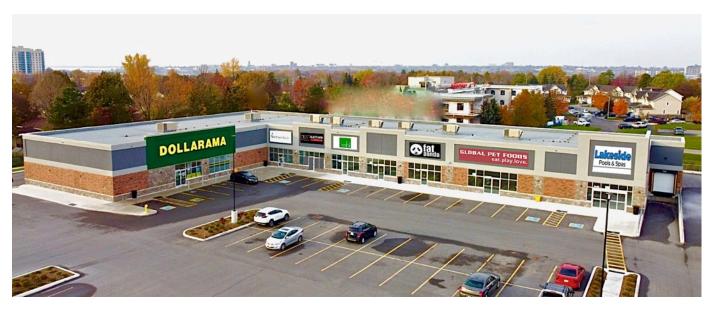

#### NEW 225 GORE ROAD BUILDING IS ANCHORED BY DOLLARAMA

| TENANT                  | OPERATION                  |  |
|-------------------------|----------------------------|--|
| Rideau Family Medical   | Medical Clinic             |  |
| Rideau Town Dental care | Dental Practice            |  |
| Bryan's Pharmacy        | Pharmacy                   |  |
| Remax Finest            | Real estate brokerage      |  |
| Dollarama               | Dollar Store               |  |
| Northern Helm           | Cannabis retail            |  |
| Fat Bastard Burrito Co. | Mexican fast food          |  |
| Freshii                 | Healthy fast casual        |  |
| Fat Panda               | Vape Shop                  |  |
| Lakeside Pools and Spas | Pool & Spa sales & service |  |