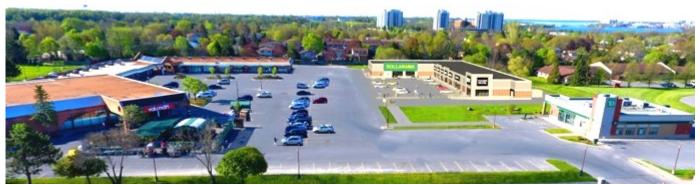

## RIDEAU TOWN CENTRE, KINGSTON, ONTARIO

### **PROPERTY SNAPSHOT**

Well-established community destination plaza in the heart of Kingston's Rideau community on the east bank of the Cataraqui River. Grocery-anchored, adjacent CFB Kingston. The community has expanded significantly in recent years with above-average demographics creating a need for new retail. New bridge connection to downtown Kingston from the plaza's access street to open 2023. A 20,000 SF retail building has just been completed, with anchor Dollarama. **Limited vacancy available.** 

| ADDRESS        | 217, 225, 235 Gore Road | CONSTRUCTED | 1998, new build 2021             |
|----------------|-------------------------|-------------|----------------------------------|
| INTERSECTION   | Highway 15              | ANCHOR      | Your Independent Grocer (Loblaw) |
| GLA (SF)       | 67,093 square feet      | TENANTS     | 20                               |
| SITE AREA (SF) | 370,000                 | PARKING     | 267                              |