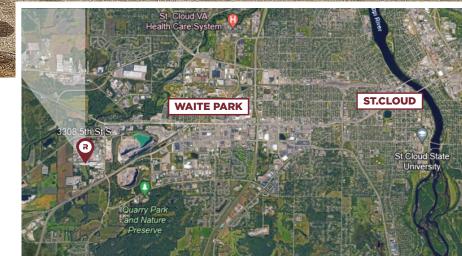

# **PROPERTY LOCATION**

Great west side location for any mid-sized business. Located 2 miles from I-94 with easy access to Division Street and 2nd Street St. Cloud.

# **AERIAL / LOCATION**

**FOR SALE** \$549,000 | 3,700 SF BEN COPPERTHITE Rice Real Estate Broker 612.242.4869 Ben.Copperthite@riceproperties.com