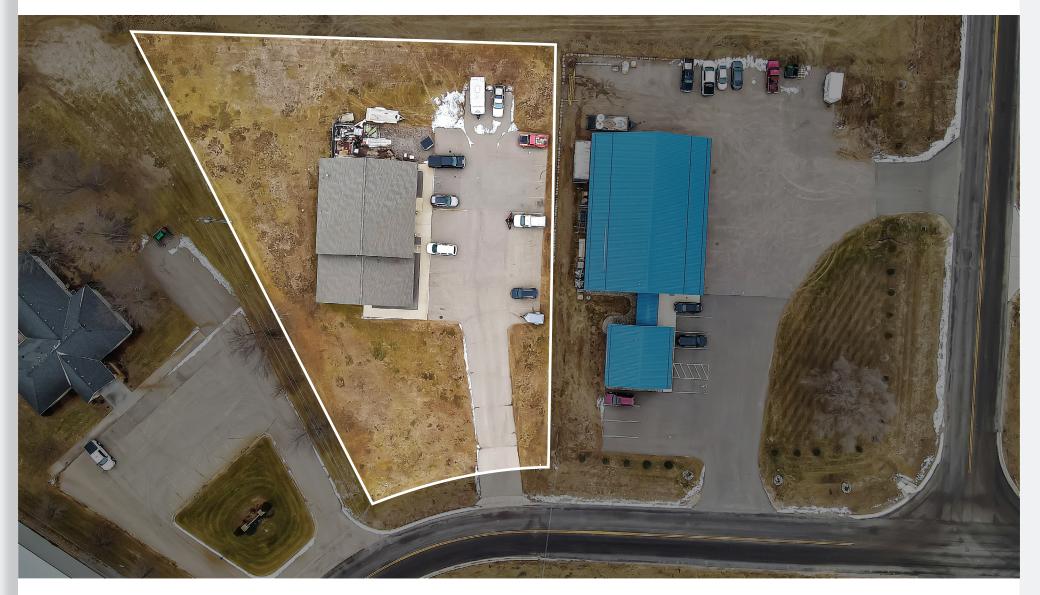

# **PROPERTY DESCRIPTION**

3,700 sf office/warehouse situated on +- 1.0 acres is available for Sale in Waite Park, MN. Building consists of 1,200 sf finished office space and +/-2,500 sf of warehouse/shop space.

Sale Price: \$549,000 | Parcel ID 98.60672.0676 | 2024 Taxes - \$9,114.00 Park annual

AUTO TRIN

This information has been secured from sources we believe to be reliable, but we make no representations or warranties explained or implied as to the accuracy of the information. Buyer must verify the information and bears all risk for any inaccuracies.