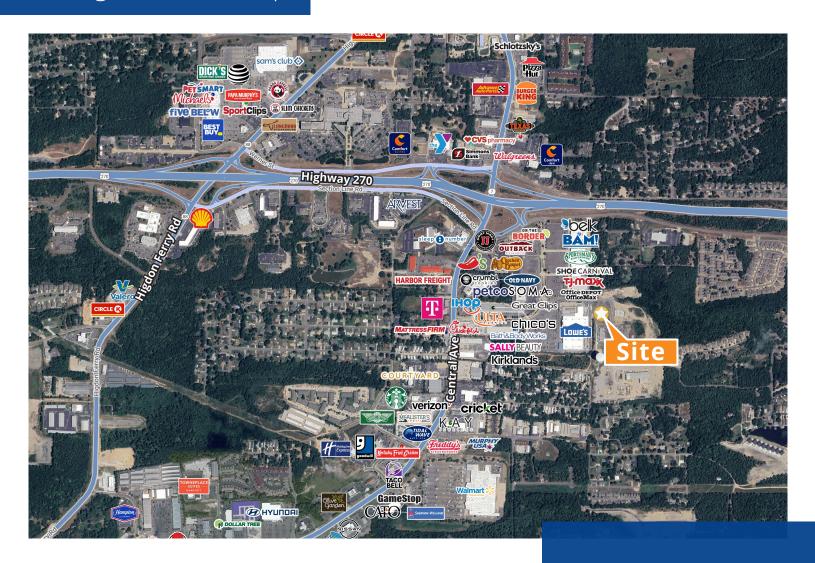

# Neighborhood Map

## 2024 Demographics

|                                       | 1 Mile   | 3 Mile   | 5 Mile   |
|---------------------------------------|----------|----------|----------|
| Estimated<br>Population               | 3,541    | 29,810   | 52,688   |
| Estimated<br>Households               | 1,869    | 13,695   | 23,988   |
| Estimated Avg.<br>Household<br>Income | \$91,999 | \$82,194 | \$82,270 |