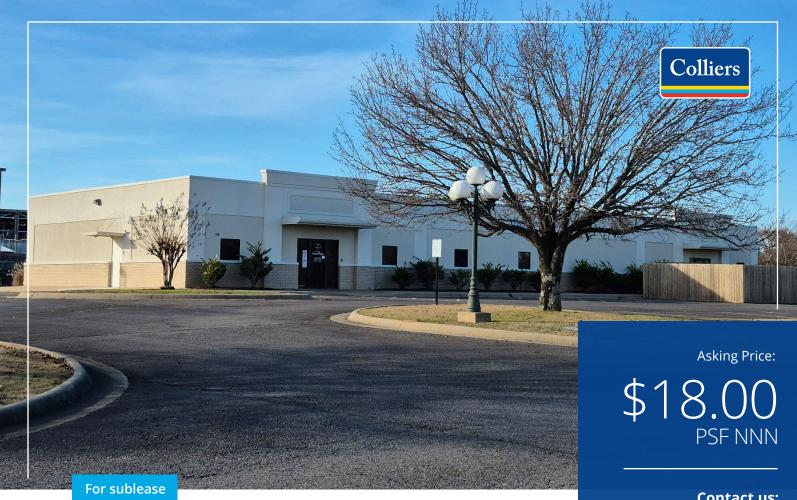

# 154 Cornerstone Lane, Hot Springs, AR

For Sublease: Medical Clinic

#### **Features**

• Building size: 7,083 SF

· Lease rate: \$18.00/SF, NNN

• Traffic count: approximately 32,000 vehicles per day on Central Avenue

• Quick access to Highway 270

Contact us:

**Nathan Monan** +1 501 850 0710 nathan.monan@colliers.com

**Brian Gehrki** 

+1 501 258 5500 brian.gehrki@colliers.com

**Colliers | Arkansas** 1 Allied Drive, Suite 1500 Little Rock, AR 72202

> P: +1 501 372 6161 F: +1 501 372 0671

Copyright © 2025 Colliers International. Information herein has been obtained from sources deemed reliable, however its accuracy cannot be guaranteed. The user is required to conduct their own due diligence and verification.