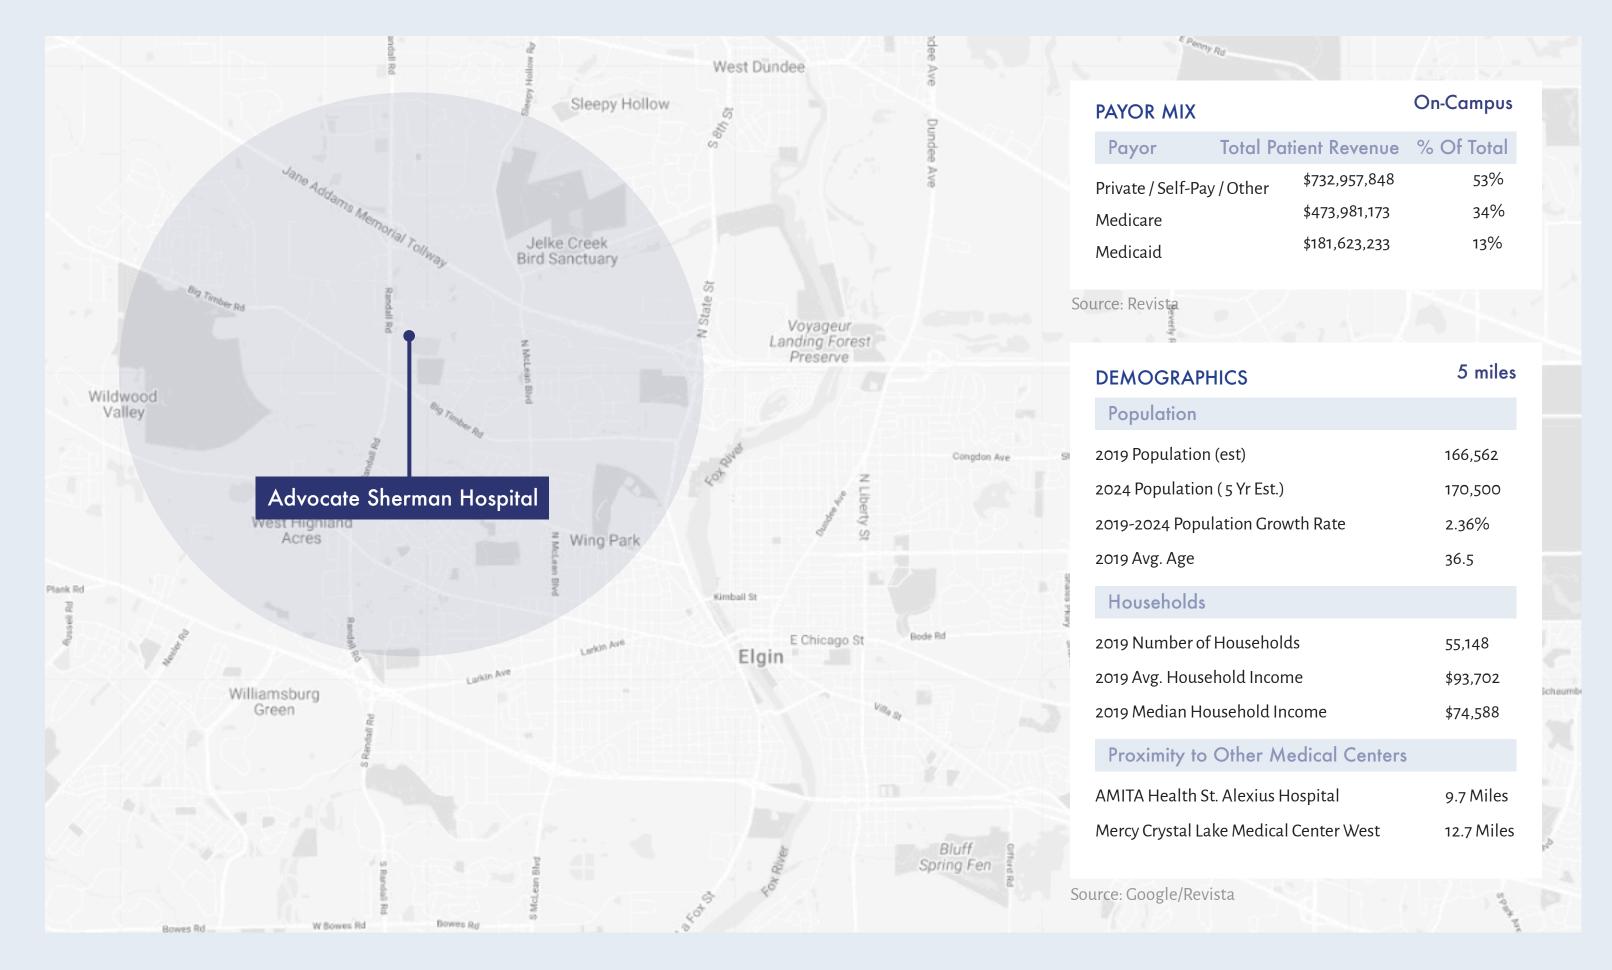

# **On-Campus Location**

Attached to the hospital with direct connections to multiple floors.

#### Location

Superior access to Interstate 90.

# **Parking**

Ample parking offers convenience for physicians, patients and staff.

# **Hospital Amenities**

Access to the cafeteria, gift shop and Starbucks in the hospital.

New State of The Art Hospital

Marketing to Solely Medical Users

Community of Complementary Providers

Advocate Sherman Hospital MOB