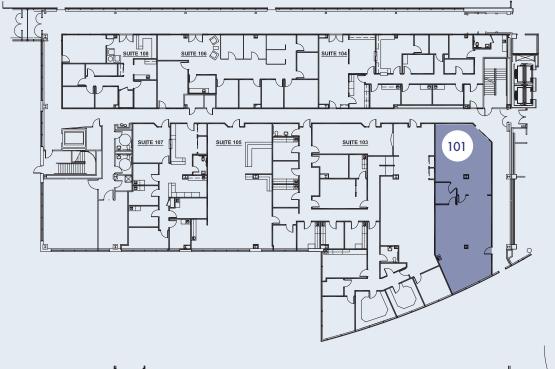

1435 NORTH RANDALL ROAD, ELGIN, IL 60123



Advocate Sherman Hospital MOB

PROPERTY DESCRIPTION

# **On-Campus Location**

Attached to the hospital with direct connections to multiple floors.

# State-of-the-Art Hospital Campus

Built in 2009.

# Class A Medical Office Space

Customized build outs available.

#### Location

Superior access to Interstate 90.

# **Parking**

Ample parking offers convenience for physicians, patients and staff.

# **Hospital Amenities**

Access to the cafeteria, gift shop and Starbucks in the hospital.



New State of The Art Hospital



Marketing to Solely Medical Users



Community of Complementary Providers



Advocate Sherman Hospital MOB



Advocate Sherman Hospital MOB

PROPERTY PHOTOS





Advocate Sherman Hospital MOB



Advocate Sherman Hospital MOB



#### **1ST FLOOR**

Suite 101: 1,992 SF



#### 4TH FLOOR

Suite 402/404:\* 4,067 SF

Suite 403/409:\*\* 10,194 SF

Suite 410: 1,114 SF



#### 2ND FLOOR

Suite 209: 4,381 SF





#### 3RD FLOOR

Suite 302: 2,038 SF

Suite 305: 4,576 SF



# Advocate Sherman Hospital Medical Office Building

1435 NORTH RANDALL ROAD | ELGIN, IL

#### Contacts

#### Jonathan Swindle

jswindle@wavelandprop.com 630-230-1227