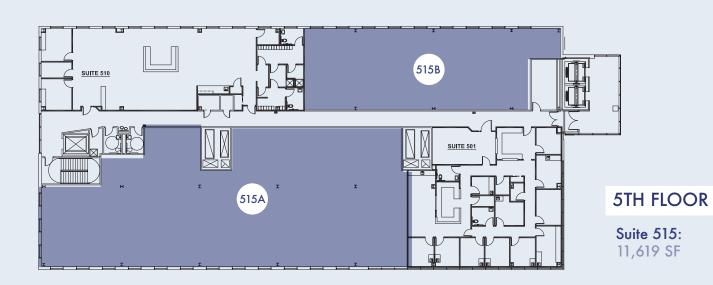

tiple floors.

# State-of-the-Art Hospital Campus

Built in 2009.

# Class A Medical Office Space

Customized build outs available.

#### Location

Superior access to Interstate 90.

# **Parking**

Ample parking offers convenience for physicians, patients and staff.

# **Hospital Amenities**

Access to the cafeteria, gift shop and Starbucks in the hospital.



New State of The Art Hospital



Marketing to Solely Medical Users



Community of Complementary Providers



Advocate Sherman Hospital MOB



Advocate Sherman Hospital MOB

PROPERTY PHOTOS





Advocate Sherman Hospital MOB



Advocate Sherman Hospital MOB



#### **1ST FLOOR**

Suite 101: 1,992 SF



#### 4TH FLOOR

Suite 402/404:\* 4,067 SF

Suite 403/409:\*\* 10,194 SF

Suite 410: 1,114 SF



#### 2ND FLOOR

Suite 209: 4,381 SF





#### 3RD FLOOR

Suite 302: 2,038 SF

Suite 305: 4,576 SF



# Advocate Sherman Hospital Medical Office Building

1435 NORTH RANDALL ROAD | ELGIN, IL

#### Contacts

#### Jonathan Swindle

jswindle@wavelandprop.com 630-230-1227