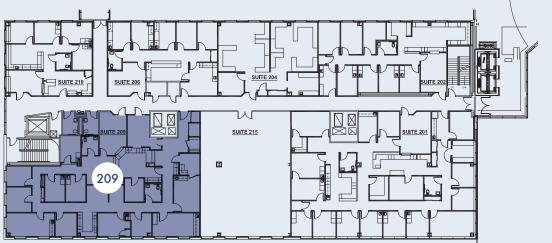

hospital with direct connections to multiple floors.

# State-of-the-Art Hospital Campus

Built in 2009.

# Class A Medical Office Space

Customized build outs available.

#### Location

Superior access to Interstate 90.

# **Parking**

Ample parking offers convenience for physicians, patients and staff.

# **Hospital Amenities**

Access to the cafeteria, gift shop and Starbucks in the hospital.



New State of The Art Hospital



Marketing to Solely Medical Users



Community of Complementary Providers



Advocate Sherman Hospital MOB



Advocate Sherman Hospital MOB

PROPERTY PHOTOS





Advocate Sherman Hospital MOB



Advocate Sherman Hospital MOB



#### **1ST FLOOR**

Suite 101: 1,992 SF



#### 4TH FLOOR

Suite 402/404:\* 4,067 SF

Suite 403/409:\*\* 10,194 SF

Suite 410: 1,114 SF



#### 2ND FLOOR

Suite 209: 4,381 SF





#### 3RD FLOOR

Suite 302: 2,038 SF

Suite 305: 4,576 SF



# Advocate Sherman Hospital Medical Office Building

1435 NORTH RANDALL ROAD | ELGIN, IL

#### Contacts

#### Jonathan Swindle

jswindle@wavelandprop.com 630-230-1227