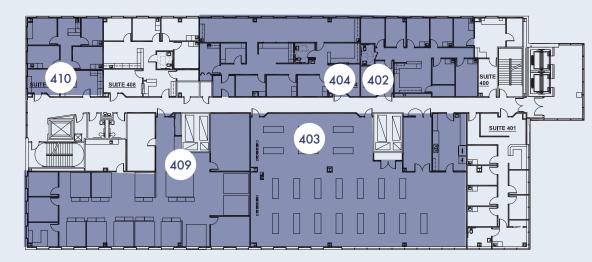

#### 4TH FLOOR

Suite 402/404:\* 4,067 SF

Suite 403/409:\*\* 10,194 SF

Suite 410: 1,114 SF