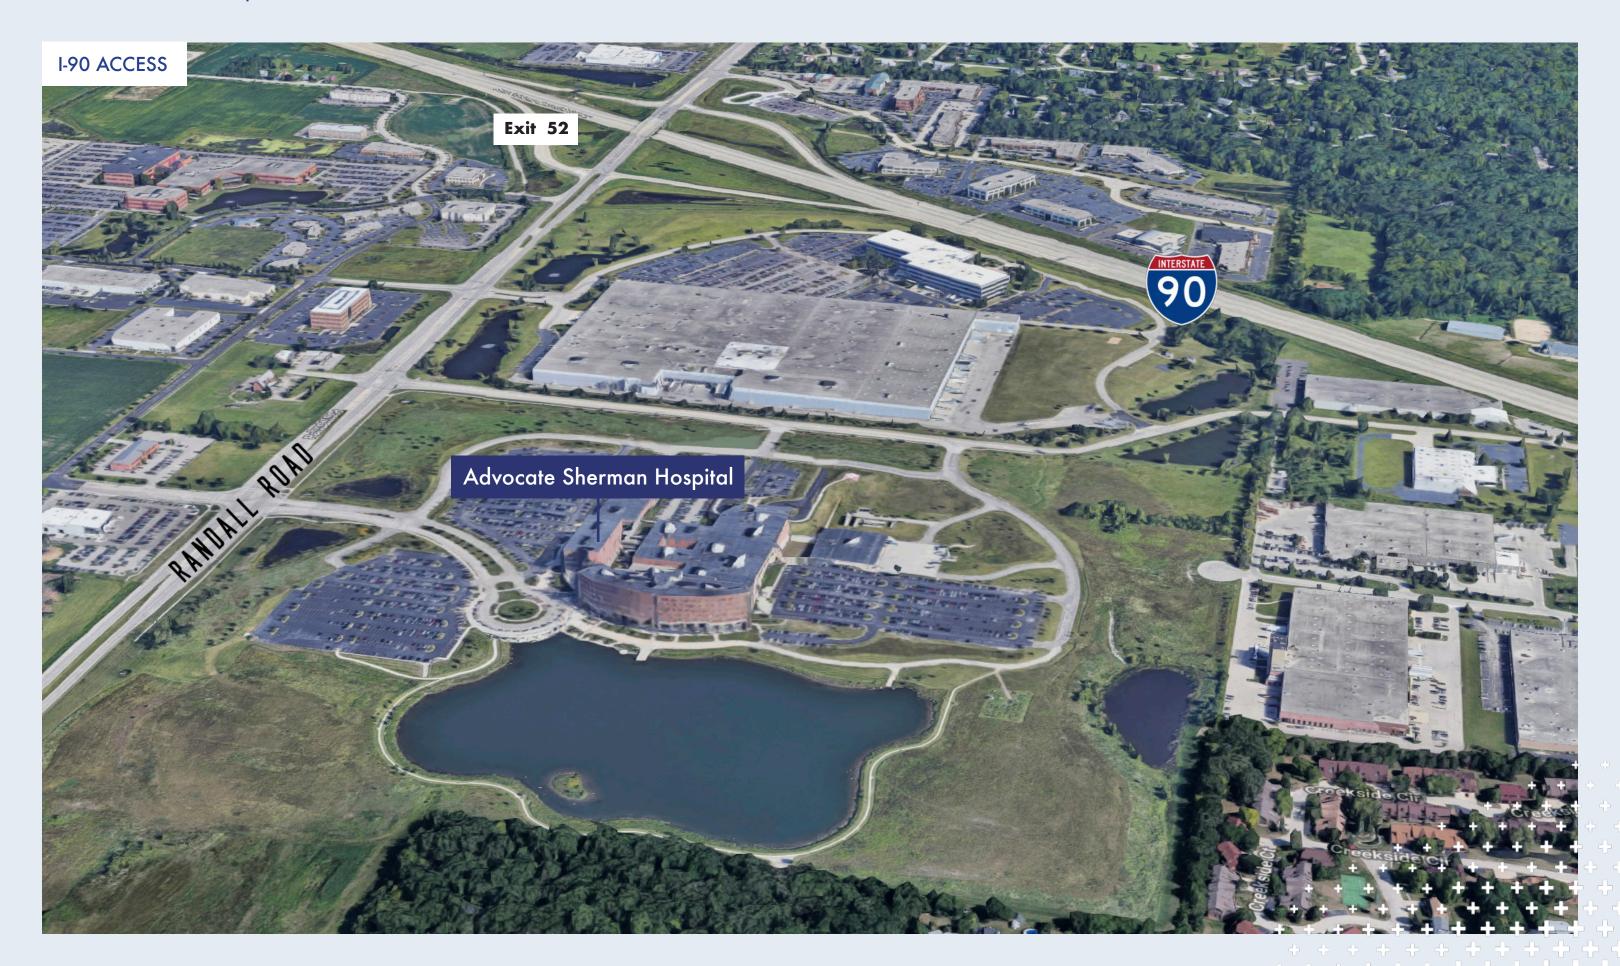

# Advocate Sherman Hospital Medical Office Building

1435 NORTH RANDALL ROAD, ELGIN, IL 60123



Advocate Sherman Hospital MOB

PROPERTY DESCRIPTION

# **On-Campus Location**

Attached to the hospital with direct connections to multiple floors.

# State-of-the-Art Hospital Campus

Built in 2009.

# Class A Medical Office Space

Customized build outs available.

#### Location

Superior access to Interstate 90.

# **Parking**

Ample parking offers convenience for physicians, patients and staff.

# **Hospital Amenities**

Access to the cafeteria, gift shop and Starbucks in the hospital.



New State of The Art Hospital



Marketing to Solely Medical Users



Community of Complementary Providers



Advocate Sherman Hospital MOB



Advocate Sherman Hospital MOB

PROPERTY PHOTOS





Advocate Sherman Hospital MOB



Advocate Sherman Hospital MOB



#### **1ST FLOOR**

Suite 101: 1,992 SF



#### 4TH FLOOR

Suite 402/404:\* 4,067 SF

Suite 403/409:\*\* 10,194 SF

Suite 410: 1,114 SF



#### 2ND FLOOR

Suite 209: 4,381 SF





#### 3RD FLOOR

Suite 302: 2,038 SF

Suite 305: 4,576 SF



# Advocate Sherman Hospital Medical Office Building

1435 NORTH RANDALL ROAD | ELGIN, IL

#### Contacts

#### Jonathan Swindle

jswindle@wavelandprop.com 630-230-1227