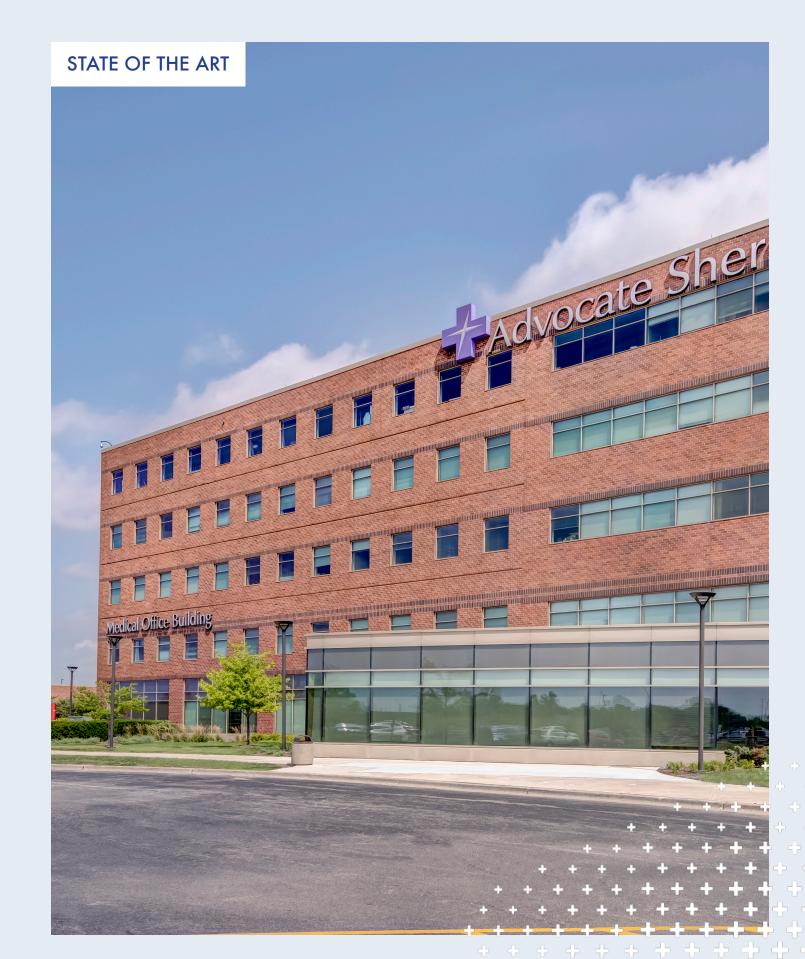

# Advocate Sherman Hospital Medical Office Building

1435 NORTH RANDALL ROAD, ELGIN, IL 60123



Advocate Sherman Hospital MOB

PROPERTY DESCRIPTION

# **On-Campus Location**

Attached to the hospital with direct connections to multiple floors.

# State-of-the-Art Hospital Campus

Built in 2009.

# Class A Medical Office Space

Customized build outs available.

#### Location

Superior access to Interstate 90.

# **Parking**

Ample parking offers convenience for physicians, patients and staff.

# **Hospital Amenities**

Access to the cafeteria, gift shop and Starbucks in the hospital.



New State of The Art Hospital



Marketing to Solely Medical Users



Community of Complementary Providers



Advocate Sherman Hospital MOB



Advocate Sherman Hospital MOB

PROPERTY PHOTOS





Advocate Sherman Hospital MOB



Advocate Sherman Hospital MOB



#### **1ST FLOOR**

Suite 101: 1,992 SF



#### 4TH FLOOR

Suite 402/404:\* 4,067 SF

Suite 403/409:\*\* 10,194 SF

Suite 410: 1,114 SF



#### 2ND FLOOR

Suite 209: 4,381 SF





#### 3RD FLOOR

Suite 302: 2,038 SF

Suite 305: 4,576 SF



# Advocate Sherman Hospital Medical Office Building

1435 NORTH RANDALL ROAD | ELGIN, IL

#### Contacts

#### Jonathan Swindle

jswindle@wavelandprop.com 630-230-1227