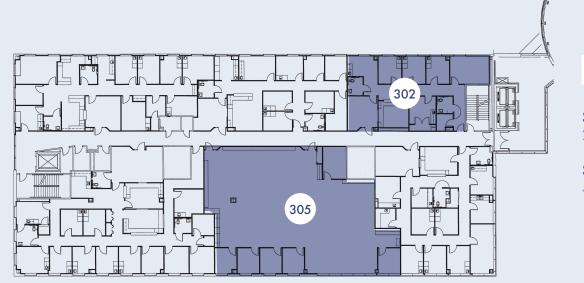

ple floors.

# State-of-the-Art Hospital Campus

Built in 2009.

# Class A Medical Office Space

Customized build outs available.

#### Location

Superior access to Interstate 90.

# **Parking**

Ample parking offers convenience for physicians, patients and staff.

# **Hospital Amenities**

Access to the cafeteria, gift shop and Starbucks in the hospital.



New State of The Art Hospital



Marketing to Solely Medical Users



Community of Complementary Providers



Advocate Sherman Hospital MOB



Advocate Sherman Hospital MOB

PROPERTY PHOTOS





Advocate Sherman Hospital MOB



Advocate Sherman Hospital MOB



#### **1ST FLOOR**

Suite 101: 1,992 SF



#### 4TH FLOOR

Suite 402/404:\* 4,067 SF

Suite 403/409:\*\* 10,194 SF

Suite 410: 1,114 SF



#### 2ND FLOOR

Suite 209: 4,381 SF





#### 3RD FLOOR

Suite 302: 2,038 SF

Suite 305: 4,576 SF



# Advocate Sherman Hospital Medical Office Building

1435 NORTH RANDALL ROAD | ELGIN, IL

#### Contacts

#### Jonathan Swindle

jswindle@wavelandprop.com 630-230-1227