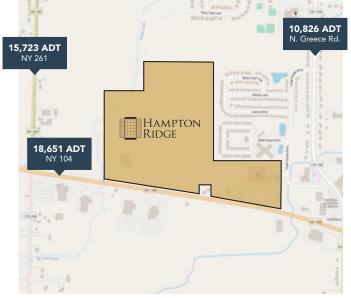

WEST RIDGE ROAD

**Average Daily Traffic** 

Hampton Ridge is an 89-acre retail/mixed-use center on West Ridge Road just west of Elmgrove Road in the Town of Greece. Currently the center is anchored by Kohl's and a 23,000 SF, two-story,

Conveniently located on a highly-trafficked main roadway, over 18,000 vehicles pass by Hampton Ridge daily. Drawing from Greece, the largest suburb in the Rochester metropolitan area, Hampton Ridge offers merchants a great regional location and ample parking.