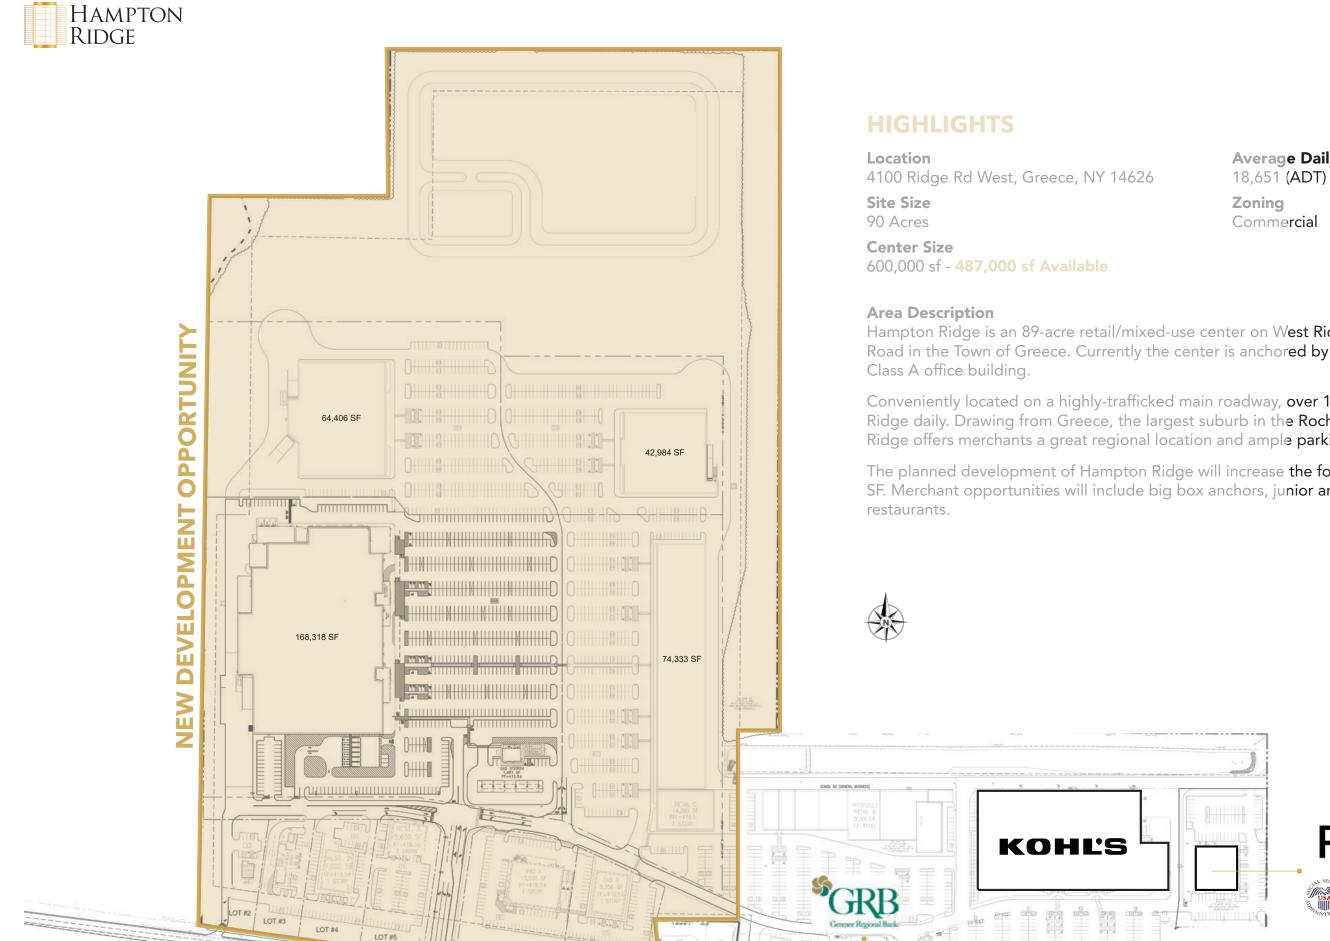

WEST RIDGE ROAD

**Average Daily Traffic** 

Hampton Ridge is an 89-acre retail/mixed-use center on West Ridge Road just west of Elmgrove Road in the Town of Greece. Currently the center is anchored by Kohl's and a 23,000 SF, two-story,

Conveniently located on a highly-trafficked main roadway, over 18,000 vehicles pass by Hampton Ridge daily. Drawing from Greece, the largest suburb in the Rochester metropolitan area, Hampton Ridge offers merchants a great regional location and ample parking.

The planned development of Hampton Ridge will increase the footprint to approximately 580,000 SF. Merchant opportunities will include big box anchors, junior anchors, specialty retail and