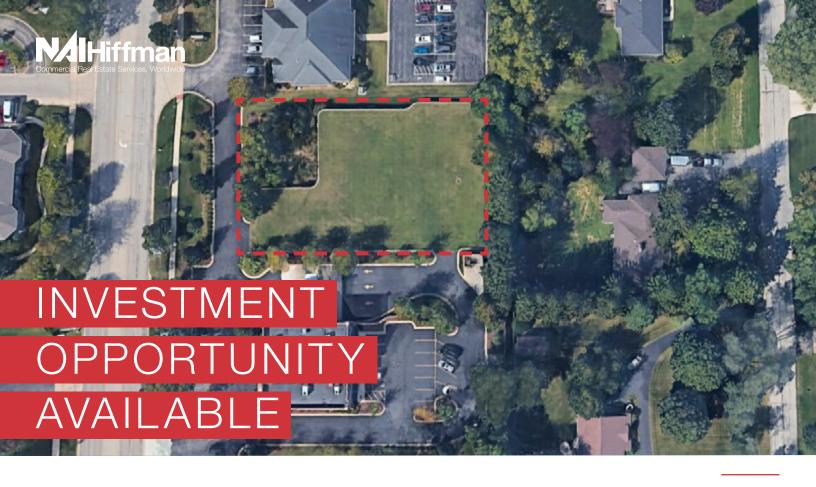

## PROPERTY HIGHLIGHTS

The 0.90 acre vacant lot in Joliet, IL is available for sale. The lot is located north of the intersection at Essington Rd & Black Rd which is just east of I-55. The parcel is zoned (R-B) Restricted Business Districts.

ASKING PRICE: \$400,000

TRAFFIC COUNTS 16,800 VPD ALONG ESSSINGTON ROAD

ADJACENT TO OLD SECOND NATIONAL BANK BRANCH

## Contact

Dan Hiffman +1 630 693 0655 dan@hiffman.com

Tom Gnadt

+1 630 693 0659 tgnadt@hiffman.com

CLOSE PROXIMITY
TO MEDICAL

FULLY IMPROVED SITE

PIN 05-06-01-310-015 0.90 AC LOT

FRONTAGE ON ESSINGTON ROAD