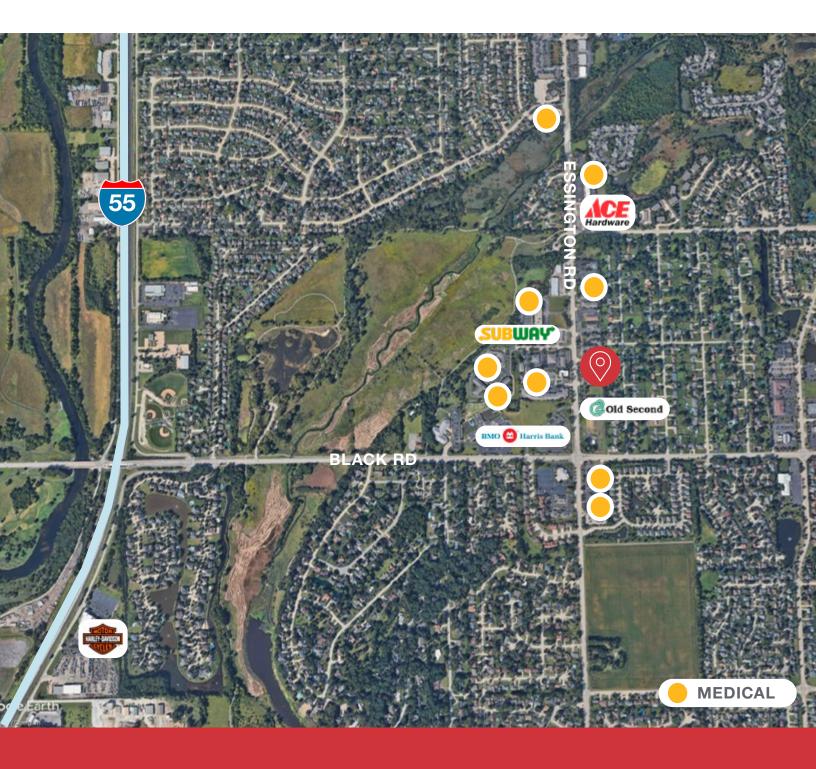

ASKING PRICE: \$400,000

TRAFFIC COUNTS 16,800 VPD ALONG ESSSINGTON ROAD

ADJACENT TO OLD SECOND NATIONAL BANK BRANCH

## Contact

Dan Hiffman +1 630 693 0655 dan@hiffman.com

Tom Gnadt

+1 630 693 0659 tgnadt@hiffman.com

CLOSE PROXIMITY
TO MEDICAL

FULLY IMPROVED SITE

PIN 05-06-01-310-015 0.90 AC LOT

FRONTAGE ON ESSINGTON ROAD