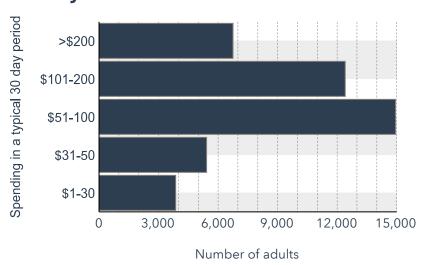

## Spending in a typical 30 day period >\$200 \$101-200 \$51-100 \$31-50 \$1-30 300 600 900 1,200 1,500

Number of adults