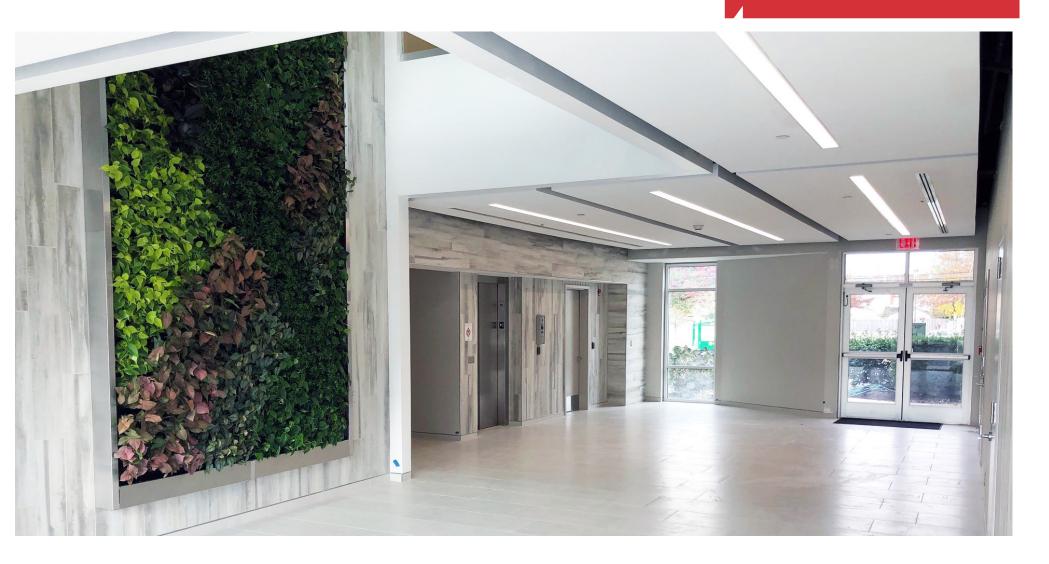

#### **Property Features**

- · Newly renovated lobby with cafe.
- New onsite Tenant Amenities
- Customized office suites and floor plans.
- Ample employee parking, 270 spaces and additional street parking.
- Located Downtown Vineland, within 1/2 mile of Transit station and close to Route 55.
- High Grow NJ Incentives at this location because of the proximity to Transit Station.
- Center City type amentities and facilities in Suburban location.
- Vineland is centrally located in NJ between Philadelphia, Atlantic City and other southern shore points.