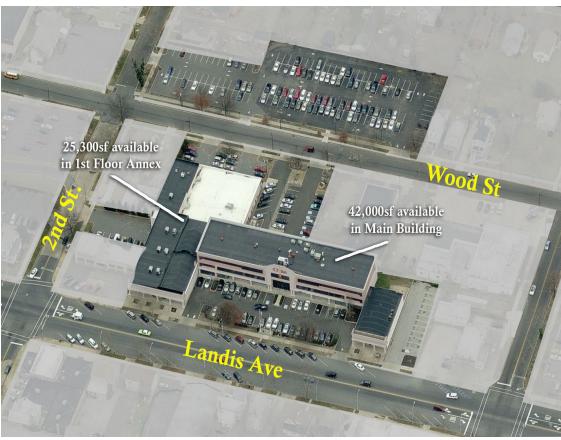

## 228 West Landis Avenue

Vineland, NJ

ABOVE LEFT Map with 228 W. Landis Ave building location.

ABOVE RIGHT Aerial photo with outline of the property and parking areas.