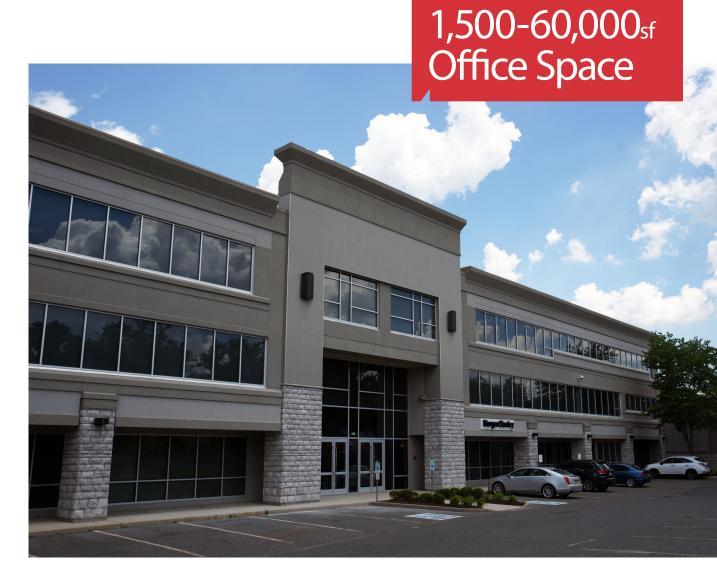

## 228 West Landis Avenue

Vineland, NJ

#### **Property Features**

- · Newly renovated lobby with cafe.
- New onsite Tenant Amenities
- Customized office suites and floor plans.
- Ample employee parking, 270 spaces and additional street parking.
- Located Downtown Vineland, within 1/2 mile of Transit station and close to Route 55.
- High Grow NJ Incentives at this location because of the proximity to Transit Station.
- Center City type amentities and facilities in Suburban location.
- Vineland is centrally located in NJ between Philadelphia, Atlantic City and other southern shore points.



For Lease



# Up To 60,000 SF of Professional/Medical Office Space

## First Floor Conceptual Floor Plan





## Second & Third Floor Conceptual Floor Plans









## 228 West Landis Avenue

Vineland, NJ

ABOVE LEFT Map with 228 W. Landis Ave building location.

ABOVE RIGHT Aerial photo with outline of the property and parking areas.

#### For more information:

#### **Robert Powell**

+1 856 794 4795 robert.powell@vinelandconstruction.com



228 W. Landis Ave. Suite 350 Vineland, New Jersey 08360 +1 856 794 4795 vinelandconstruction.com