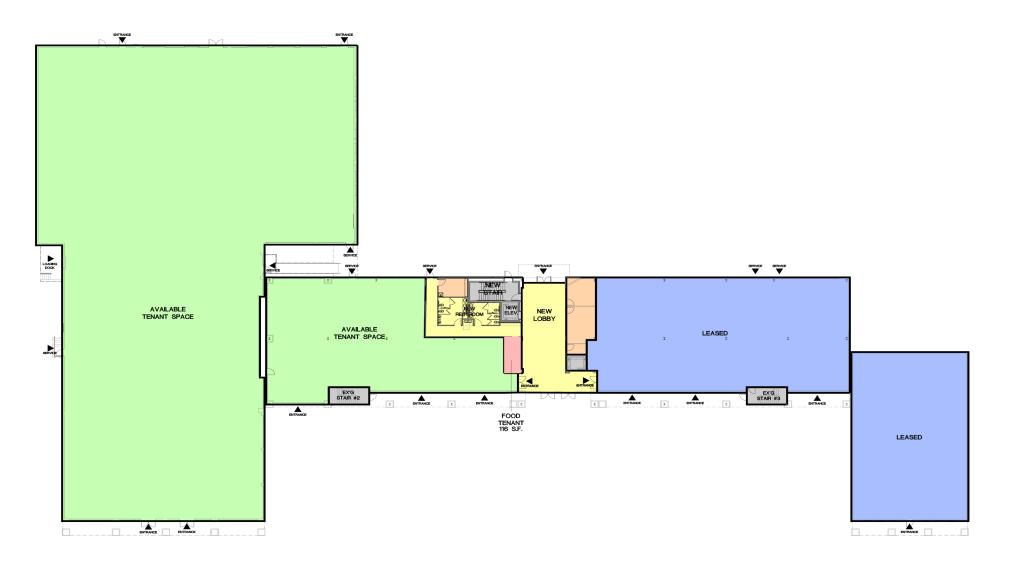

## 228 West Landis Avenue

Vineland, NJ

#### **Property Features**

- · Newly renovated lobby with cafe.
- New onsite Tenant Amenities
- Customized office suites and floor plans.
- Ample employee parking, 270 spaces and additional street parking.
- Located Downtown Vineland, within 1/2 mile of Transit station and close to Route 55.
- High Grow NJ Incentives at this location because of the proximity to Transit Station.
- Center City type amentities and facilities in Suburban location.
- Vineland is centrally located in NJ between Philadelphia, Atlantic City and other southern shore points.



For Lease



# Up To 60,000 SF of Professional/Medical Office Space

## First Floor Conceptual Floor Plan





## Second & Third Floor Conceptual Floor Plans









## 228 West Landis Avenue

Vineland, NJ

ABOVE LEFT Map with 228 W. Landis Ave building location.

ABOVE RIGHT Aerial photo with outline of the property and parking areas.

#### For more information:

#### **Robert Powell**

+1 856 794 4795 robert.powell@vinelandconstruction.com



228 W. Landis Ave. Suite 350 Vineland, New Jersey 08360 +1 856 794 4795 vinelandconstruction.com