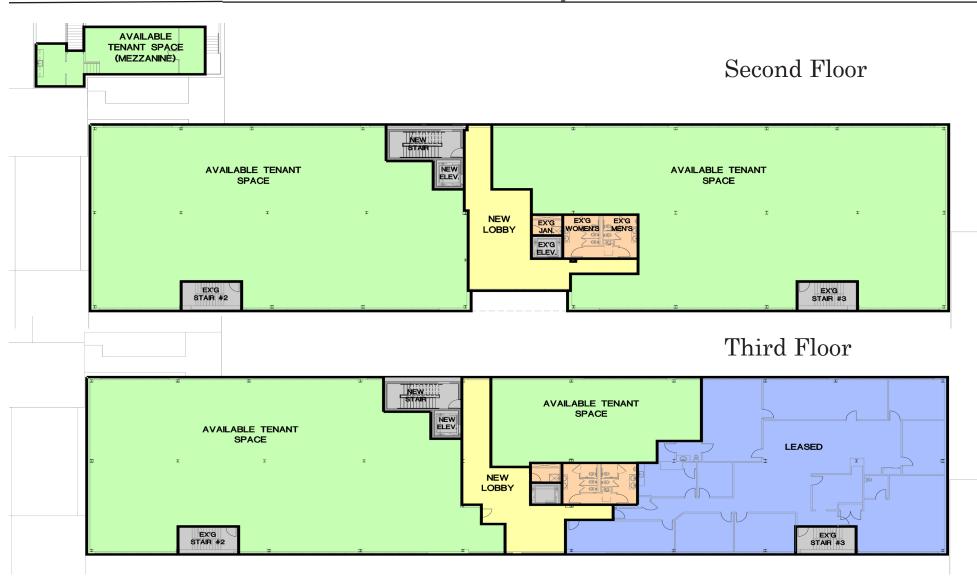

## 228 West Landis Avenue

Vineland, NJ

#### **Property Features**

- · Newly renovated lobby with cafe.
- New onsite Tenant Amenities
- Customized office suites and floor plans.
- Ample employee parking, 270 spaces and additional street parking.
- Located Downtown Vineland, within 1/2 mile of Transit station and close to Route 55.
- High Grow NJ Incentives at this location because of the proximity to Transit Station.
- Center City type amentities and facilities in Suburban location.
- Vineland is centrally located in NJ between Philadelphia, Atlantic City and other southern shore points.



For Lease



# Up To 60,000 SF of Professional/Medical Office Space

## First Floor Conceptual Floor Plan





## Second & Third Floor Conceptual Floor Plans









## 228 West Landis Avenue

Vineland, NJ

ABOVE LEFT Map with 228 W. Landis Ave building location.

ABOVE RIGHT Aerial photo with outline of the property and parking areas.

#### For more information:

#### **Robert Powell**

+1 856 794 4795 robert.powell@vinelandconstruction.com



228 W. Landis Ave. Suite 350 Vineland, New Jersey 08360 +1 856 794 4795 vinelandconstruction.com