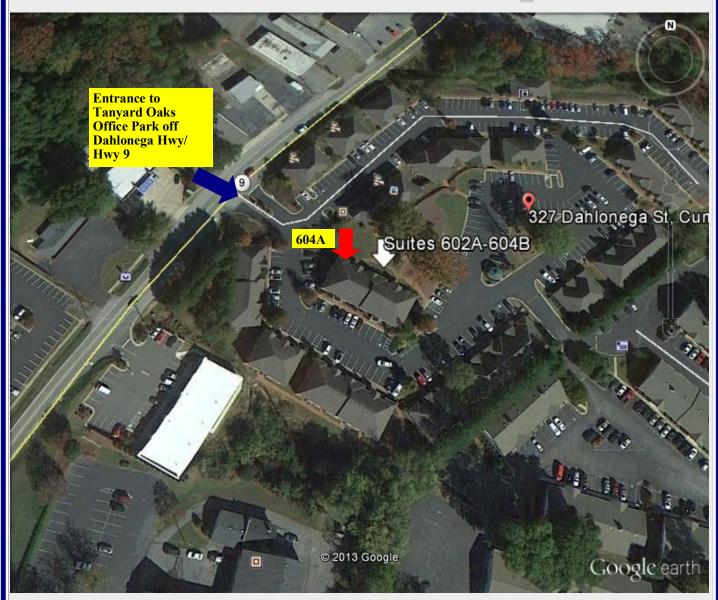

# **Tanyard Oaks Office Park**

### **Location Map**

Disclaimer: The information included in this packet has been obtained from sources believed to be reliable. While Bagley Commercial Properties does not doubt its accuracy, we do not make any guarantee's, warranties, with regards to the included information. It is your responsibility to independently confirm its accuracy and completeness. References to square footage or age are approximate. You and your advisors should conduct a careful, independent investigation of the property to determine to your satisfaction the suitability of the property for your needs. The information contained in this packet is proprietary and confidential, and should not be distributed to any other potential purchaser without the consent of Bagley Commercial Properties.