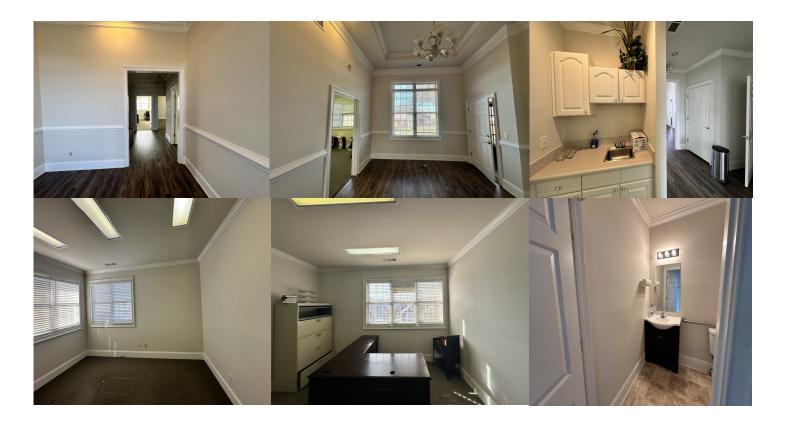

#### **INTERIOR DESCRIPTION:**

- ◆ GROUND LEVEL/NO STAIRS
- END UNIT
- **◆ 4 OFFICES W/ WINDOWS**
- 1 RECEPTION
- **◆ 1 BREAK AREA WITH KITCHENETTE**
- **◆ 1 PRIVATE RESTROOM**
- **♦ NEW PAINT—Coming Soon**
- **♦** NEW FLOORING Coming Soon

### **INTERIOR PHOTOS OF 604A**

- ♦ NEW PAINT—COMINGSOON!
- ♦ NEW FLOORING IN OFFICES—COMING SOON!
- ◆ TO VIEW THE UNIT CALL DOUG SILLS AT 678-923-5538 OR BAGLEY COMMERCIAL OFFICE LINE AT 770-781-5935.
- ♦ AVAILABLE : 1/1/2025