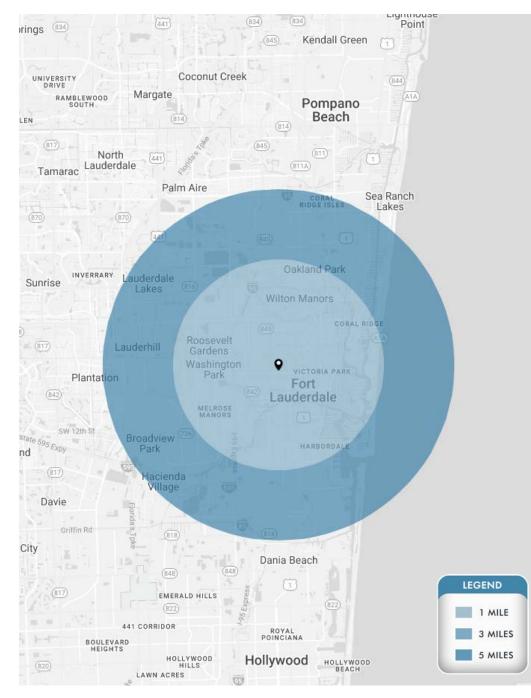

#### DEMOGRAPHICS

|                          | 1 Mile              | 3 Miles               | 5 Miles               |
|--------------------------|---------------------|-----------------------|-----------------------|
| POPULATION               | 30,068              | 169,122               | 342,177               |
| HOUSEHOLDS               | 14,241              | 76,710                | 146,204               |
| DAYTIME EMPLOYEES        | 24,511              | 141,974               | 284,040               |
| AVERAGE HH INCOME        | \$97,725            | \$109,447             | \$98,530              |
|                          |                     |                       |                       |
|                          | 5 Minutes           | 10 Minutes            | 15 Minutes            |
| POPULATION               | 5 Minutes<br>82,984 | 10 Minutes<br>219,637 | 15 Minutes<br>406,675 |
| POPULATION<br>HOUSEHOLDS |                     |                       |                       |
|                          | 82,984              | 219,637               | 406,675               |
| HOUSEHOLDS               | 82,984<br>39,621    | 219,637<br>97,276     | 406,675<br>172,266    |