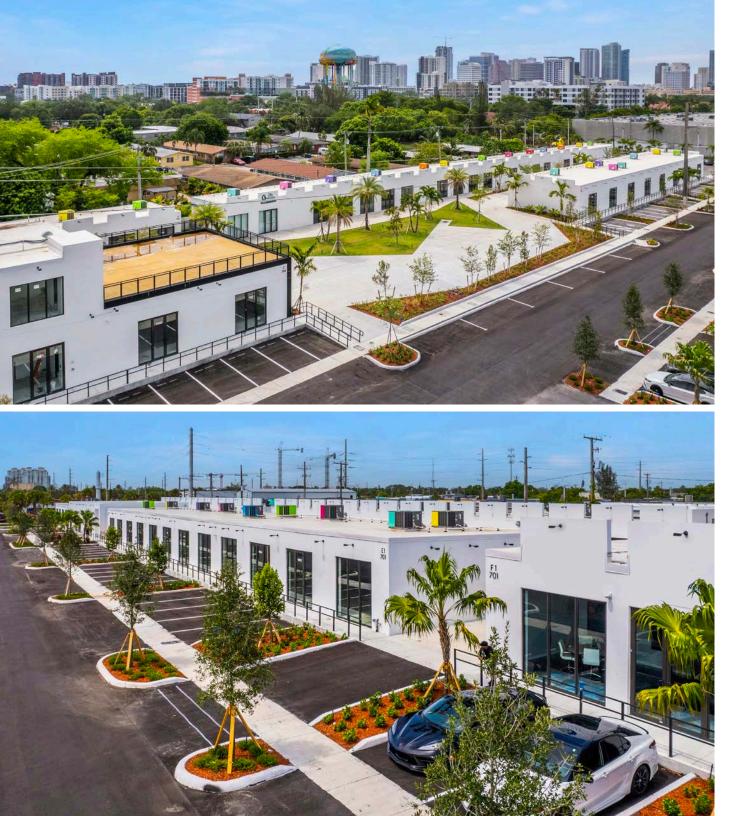

### **PROPERTY OVERVIEW**

#### HIGHLIGHTS

- Assorted mixed-use development with opportunities for diverse retailers, restaurateurs, artists and creative professionals, that provides an uncommon environment for collaboration and new ideas
- 5.3 acres with 80,000 SF commercial spaces and 126 designated parking spaces for this development
- Dynamic atmosphere with connectivity to Flagler Village and Fat Village and easy access to major traffic arteries
- 40 new developments under construction totalling 16,000 residential units coming to the area
- Spaces are delivered in vanilla shell condition for immediate occupancy
- Located in opportunity zone which offers tax incentives for new businesses

## THRIVE FORT LAUDERDALE | EXECUTIVE SUMMARY