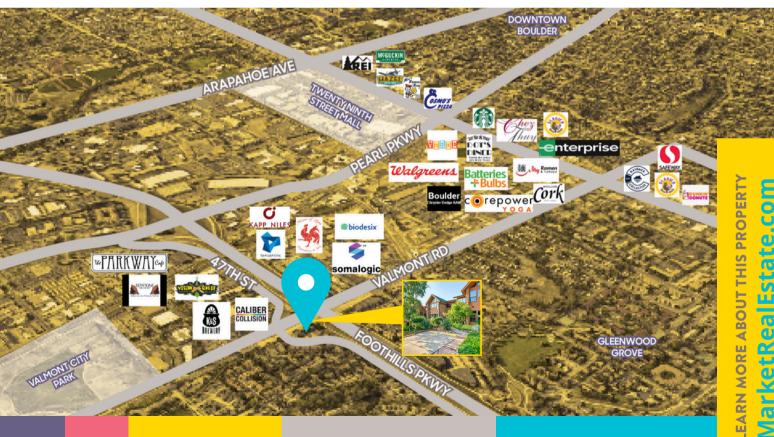

It's early morning. You're on your way to work. Your mind is already buzzing with all the to-dos that need to get to-done today. You should be stressing, but you feel the opposite: cool, calm and collected. Why? Because this awesomely sunny office is your daily destination. Natural light, massive windows, onsite parking, easy access and more. It's enough to make any weekday feel like Saturday.

## PROPERTY HIGHLIGHTS

- Onsite parking including covered spaces
- Reception/waiting area
- Common restrooms
- Kitchenette and storage
- Four private offices