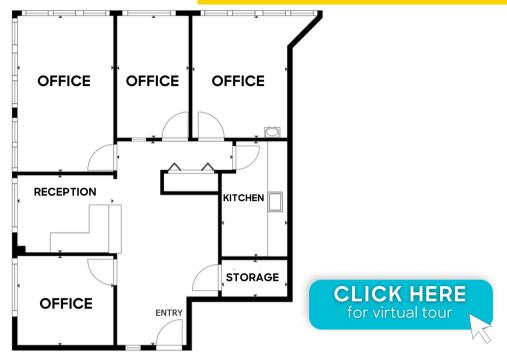

## PROPERTY HIGHLIGHTS

- Onsite parking including covered spaces
- Reception/waiting area
- Common restrooms
- Kitchenette and storage
- Four private offices