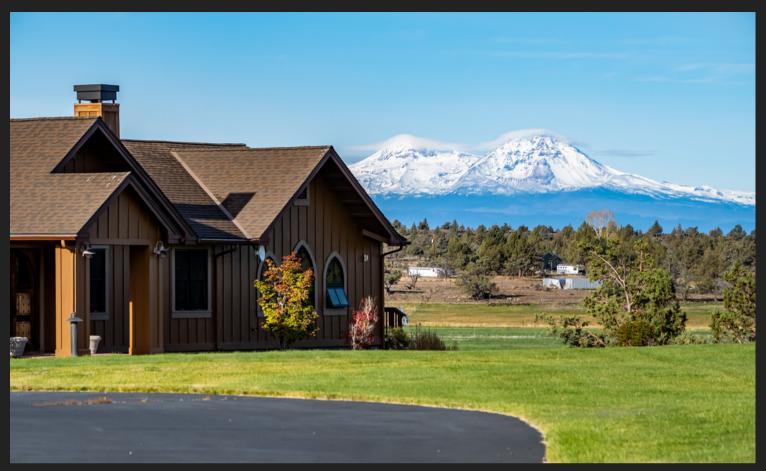

# 14427 SW ALFALFA ROAD

37.89 ACRES (25 ACRES IRRIGATED LAND)
CONFERENCE CENTER
MAIN RESIDENCE
CHAPEL, CABINS & STAFF HOUSING
COMMERCIAL KITCHEN, RV HOOK-UPS
ADDITIONAL BUILDINGS & RECREATION AREAS

Publicly for sale for the first time ever is the Cascade View Retreat Center. A once-in-a-lifetime opportunity awaits you in the wide-open expanses that exist just east of the popular destination town of Bend, Oregon. With pristine mountain views and 25 acres of irrigated land, this property is amenable to its original use as a Catholic retreat center, or with a new focus as a secular retreat, equestrian facility or vineyard.

Located between Pronghorn Resort and Brasada Ranch, just 30 minutes from downtown Bend, visitors will experience the vistas and tranquility as well as modern amenities in the various group spaces and residences.