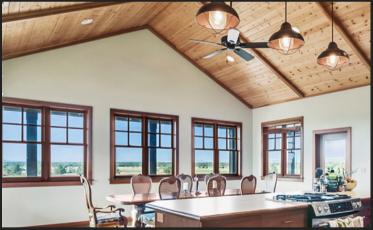

### **BUILDINGS CONSISTING OF**

Retreat Center with Commercial Kitchen | 8,639 sqft Chapel | 3,016 sqft Main Residence | 2,544 sqft | 3 bdrm 3.5 bath Staff Housing | 6 units approx. 300 sqft each Duplex Cabins | 5 units approx. 400 sqft each Bath & Shower House | 912 sqft 2 Additional Shops | 3,016 sqft 7 RV Spots with Hook-Ups