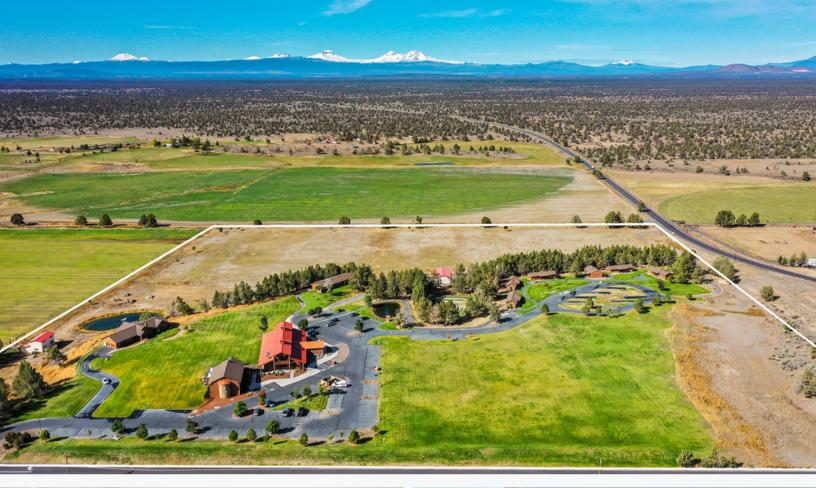

# 14427 SW ALFALFA ROAD

37.89 ACRES (25 ACRES IRRIGATED LAND)
CONFERENCE CENTER
MAIN RESIDENCE
CHAPEL, CABINS & STAFF HOUSING
COMMERCIAL KITCHEN, RV HOOK-UPS
ADDITIONAL BUILDINGS & RECREATION AREAS

Publicly for sale for the first time ever is the Cascade View Retreat Center. A once-in-a-lifetime opportunity awaits you in the wide-open expanses that exist just east of the popular destination town of Bend, Oregon. With pristine mountain views and 25 acres of irrigated land, this property is amenable to its original use as a Catholic retreat center, or with a new focus as a secular retreat, equestrian facility or vineyard.

#### **PROPERTY SIZE**

37.89 acres25 acres irrigated land

### **BUILDINGS CONSISTING OF**

Retreat Center with Commercial Kitchen | 8,639 sqft Chapel | 3,016 sqft Main Residence | 2,544 sqft | 3 bdrm 3.5 bath Staff Housing | 6 units approx. 300 sqft each Duplex Cabins | 5 units approx. 400 sqft each Bath & Shower House | 912 sqft 2 Additional Shops | 3,016 sqft 7 RV Spots with Hook-Ups