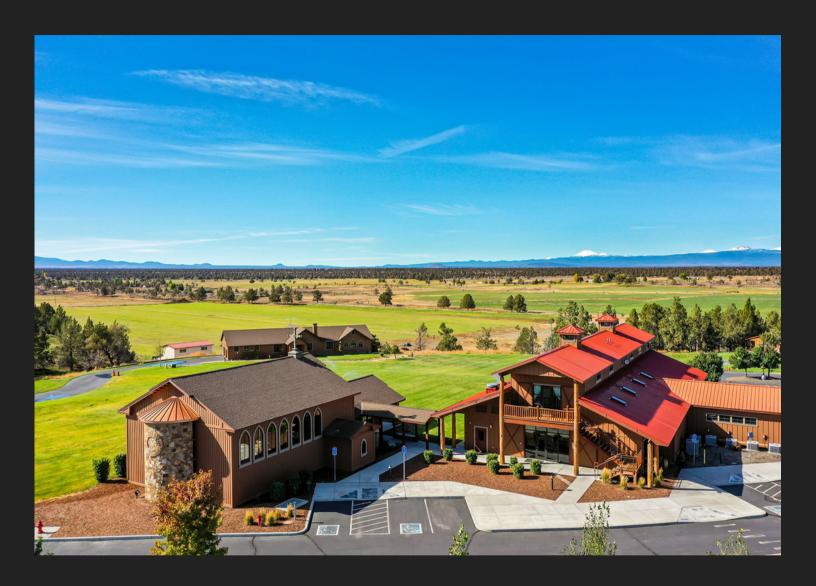

## LAND AND RETREAT CENTER

Powell Butte, Oregon

# 14427 SW ALFALFA ROAD

37.89 ACRES (25 ACRES IRRIGATED LAND)
CONFERENCE CENTER
MAIN RESIDENCE
CHAPEL, CABINS & STAFF HOUSING
COMMERCIAL KITCHEN, RV HOOK-UPS
ADDITIONAL BUILDINGS & RECREATION AREAS

Publicly for sale for the first time ever is the Cascade View Retreat Center. A once-in-a-lifetime opportunity awaits you in the wide-open expanses that exist just east of the popular destination town of Bend, Oregon. With pristine mountain views and 25 acres of irrigated land, this property is amenable to its original use as a Catholic retreat center, or with a new focus as a secular retreat, equestrian facility or vineyard.

Located between Pronghorn Resort and Brasada Ranch, just 30 minutes from downtown Bend, visitors will experience the vistas and tranquility as well as modern amenities in the various group spaces and residences.