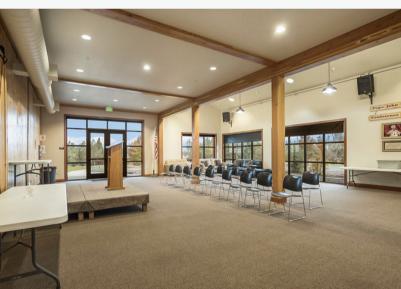

### **BUILDINGS CONSISTING OF**

Retreat Center with Commercial Kitchen | 8,639 sqft Chapel | 3,016 sqft Main Residence | 2,544 sqft | 3 bdrm 3.5 bath Staff Housing | 6 units approx. 300 sqft each Duplex Cabins | 5 units approx. 400 sqft each Bath & Shower House | 912 sqft 2 Additional Shops | 3,016 sqft 7 RV Spots with Hook-Ups