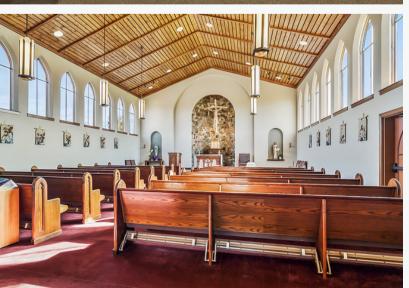

### **BUILDINGS CONSISTING OF**

Retreat Center with Commercial Kitchen | 8,639 sqft Chapel | 3,016 sqft Main Residence | 2,544 sqft | 3 bdrm 3.5 bath Staff Housing | 6 units approx. 300 sqft each Duplex Cabins | 5 units approx. 400 sqft each Bath & Shower House | 912 sqft 2 Additional Shops | 3,016 sqft 7 RV Spots with Hook-Ups