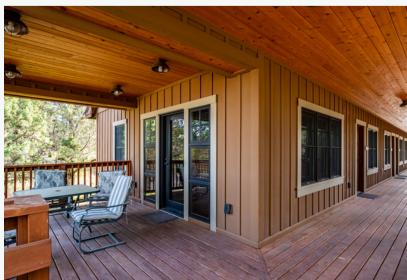

### **BUILDINGS CONSISTING OF**

Retreat Center with Commercial Kitchen | 8,639 sqft Chapel | 3,016 sqft Main Residence | 2,544 sqft | 3 bdrm 3.5 bath Staff Housing | 6 units approx. 300 sqft each Duplex Cabins | 5 units approx. 400 sqft each Bath & Shower House | 912 sqft 2 Additional Shops | 3,016 sqft 7 RV Spots with Hook-Ups