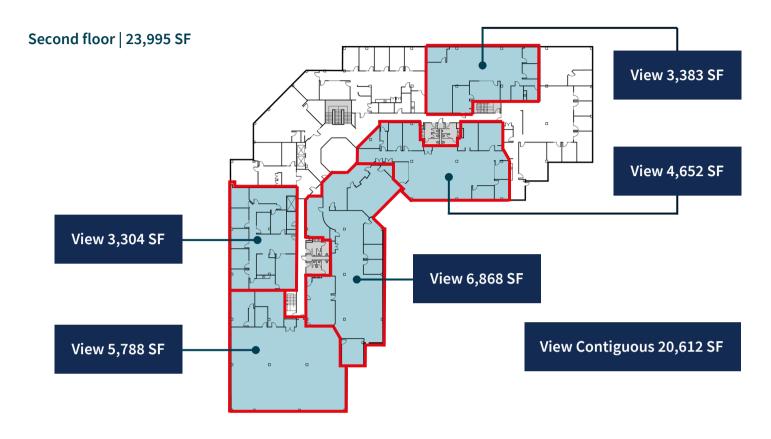

# For lease

100 River Ridge Drive, Norwood, MA First Class Office Space 50,110 SF Available