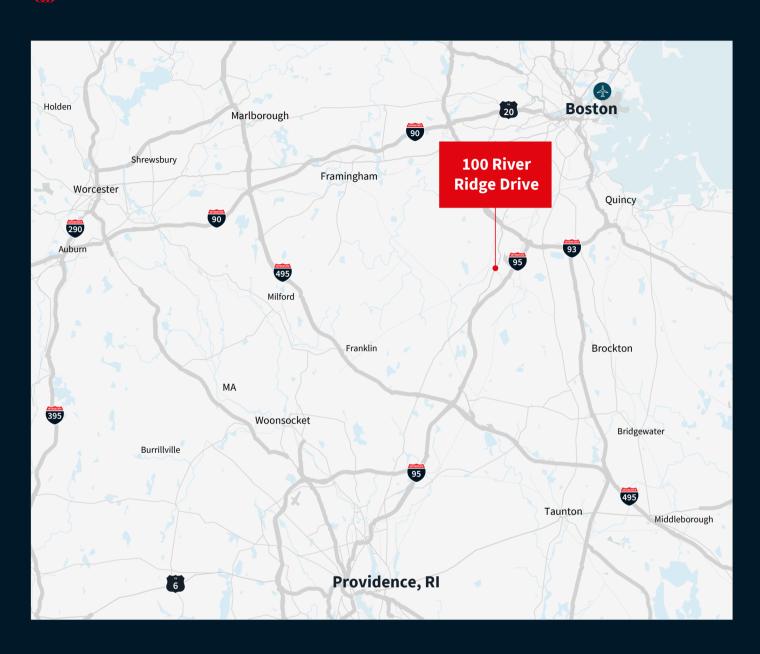

# Building features

Discover 100 River Ridge, nestled in a professionally managed business park along Route 1.

Boasting strategic accessibility via Route 128 and multiple exits from Interstate 95, providing prime access to nearby amenities. Also, only 30 miles from Providence, this location offers unparalleled convenience.