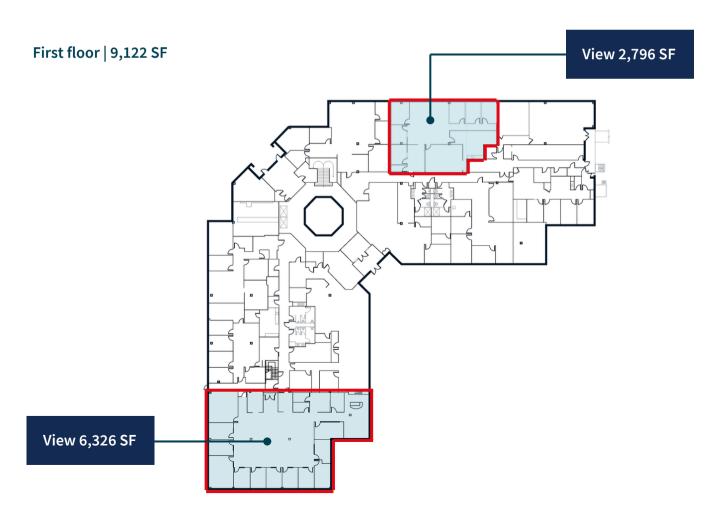

# For lease

100 River Ridge Drive, Norwood, MA First Class Office Space 50,110 SF Available