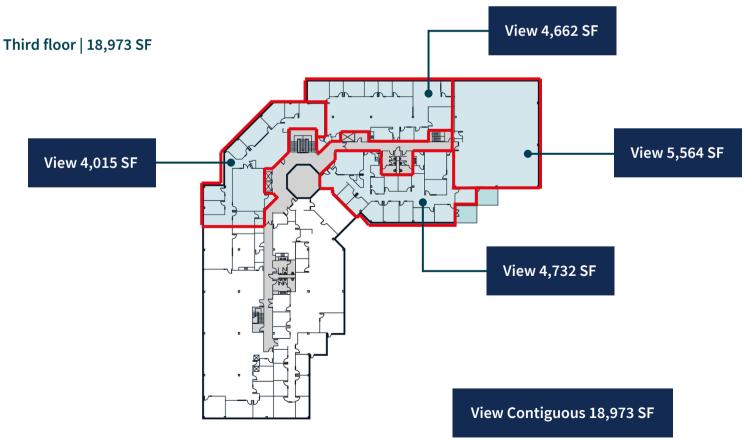

# For lease

100 River Ridge Drive, Norwood, MA First Class Office Space 50,110 SF Available