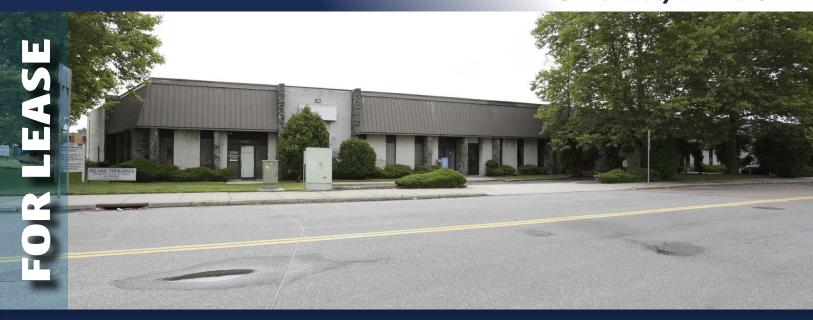

## 1-21 BRANDYWINE DR. DEER PARK, NY 11729

## **INDUSTRIAL SPACE**

- PART OF A LARGER MULTI-TENANTED, INDUSTRIAL-WAREHOUSE BUILDING LOCATED ON THE CORNER OF BRANDYWINE DR. AND GRAND BLVD. NEARBY: DEER PARK LIRR STATION, TANGER OUTLETS, OTHER RETAIL STORES & RESTAURANTS. CLOSE TO SAGTIKOS PKWY. AND LONG ISLAND EXPY.
- TENANT SHALL PAY PROPORTIONATE SHARE OF TAX INCREASES, SNOW REMOVAL AND FIRE INSURANCE.