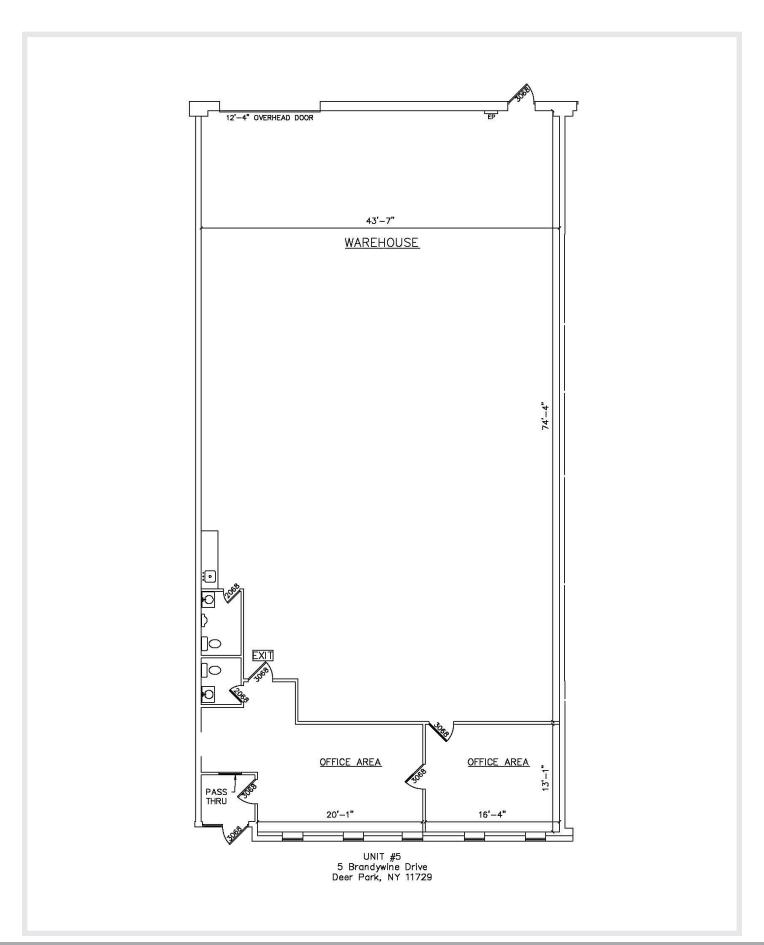

## **SUITE #5** | SPACE DETAILS:

 SPACE AVAILABLE:
 +/- 4,000 SF

 OFFICE SPACE:
 +/- 10-15%

 CEILING HT:
 +/- 17' CLEAR

LOADING: 1 OH DRIVE IN (OVERSIZED)

HEAT: GAS
POWER: AMPLE
PARKING: AMPLE
OCCUPANCY: IMMEDIATE
LEASE TERM: NEGOTIABLE