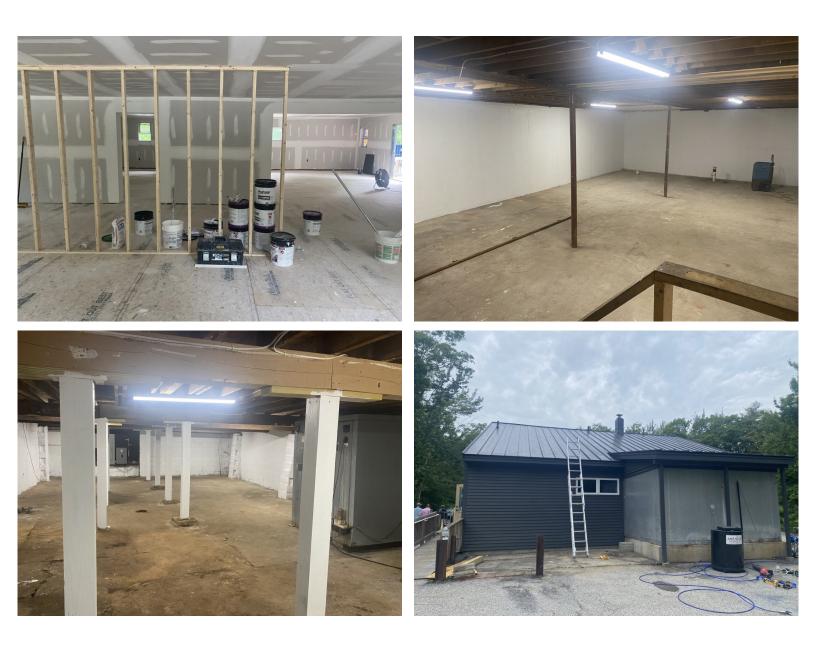

including Basement



**CHERI BONAWITZ, CCIM** 207.210.6638 D 207.240.6844 C cheri@malonecb.com



KAREN RICH 207.210.6637 D 207.671.8808 C karen@malonecb.com MALONE COMMERCIAL BROKERS 5 Moulton Street • Suite 3 Portland, ME 04101 207.772.2422 • malonecb.com

### **PROPERTY SUMMARY** 233 US Route One | Yarmouth, ME

**OWNER:** Southworth Investments, LLC

DEED: Book 40756, Page 246

ASSESSOR: Map 031, Lot 025

LOT SIZE: 0.72± AC

BUILDING SIZE: 2,207± SF plus Basement

**STORIES:** One (1)

YEAR BUILT: 1957, renovated 2024

CONSTRUCTION: Wood Frame

ROOF: Metal

HVAC: Heat Pumps - To Be Installed

UTILITIES: Municipal Sewer & Water

**RESTROOM:** Yes

SPRINKLER: NO

SIGNAGE: Pylon on US Route 1

PARKING: Ample on-site

ZONING: CD4-C1







## **PHOTOS** 233 US Route One | Yarmouth, ME





## FOR SALE/LEASE | BUILD-TO-SUIT 233 US Route One | Yarmouth, ME



This document has been prepared by Malone Commercial Brokers for advertising and general information only. Malone Commercial Brokers makes no guarantees, representations or warranties of any kind, expressed or implied, regarding, but not limited to, warranties of content, accuracy, and reliability. Any interested party should undertake their own inquiries as to the accuracy of the information. Malone Commercial Brokers excludes unequivocally all informed or implied terms, conditions and warranties arising out of this document and excludes all liability for loss and damages there from. All data is subject to change of price, error, omissions, other conditions or withdrawal without notice. Malone Commercial Brokers is act