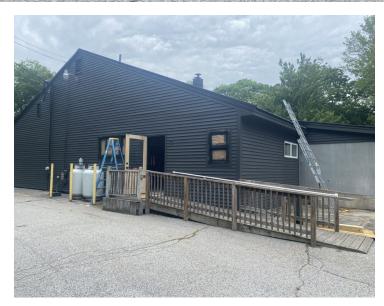

# FOR SALE/LEASE | BUILD-TO-SUIT 233 US Route One | Yarmouth, ME





### 2,207± SF COMMERCIAL BUILDING

- Opportunity to create your own office/retail restaurant. Owner will build to suit
- Site plans available for potential redevelopment
- Excellent visibility on Route One in Yarmouth with traffic counts of 13,335 (ADT, 2022)

#### SALE PRICE: \$850,000 AS IS LEASE RATE: \$45/SF AS IS - Vanilla Shell including Basement



**CHERI BONAWITZ, CCIM** 207.210.6638 D 207.240.6844 C cheri@malonecb.com



KAREN RICH 207.210.6637 D 207.671.8808 C karen@malonecb.com MALONE COMMERCIAL BROKERS 5 Moulton Street • Suite 3 Portland, ME 04101 207.772.2422 • malonecb.com

### **PROPERTY SUMMARY** 233 US Route One | Yarmouth, ME

**OWNER:** Southworth Investments, LLC

DEED: Book 40756, Page 246

ASSESSOR: Map 031, Lot 025

LOT SIZE: 0.72± AC

BUILDING SIZE: 2,207± SF plu