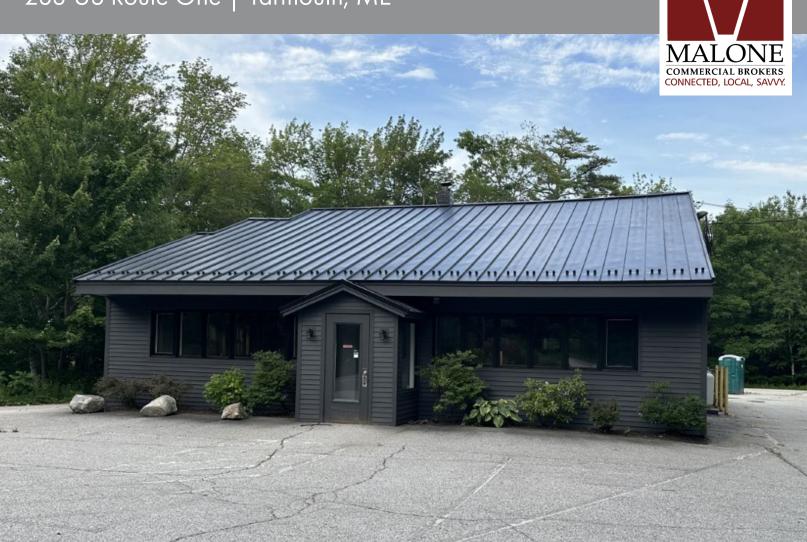

# FOR SALE/LEASE | BUILD-TO-SUIT 233 US Route One | Yarmouth, ME

### 2,207± SF COMMERCIAL BUILDING

- Opportunity to create your own office/retail restaurant. Owner will build to suit
- Site plans available for potential redevelopment
- Excellent visibility on Route One in Yarmouth with traffic counts of 13,335 (ADT, 2022)

### **PROPERTY SUMMARY** 233 US Route One | Yarmouth, ME

**OWNER:** Southworth Investments, LLC

DEED: Book 40756, Page 246

ASSESSOR: Map 031, Lot 025

LOT SIZE: 0.72± AC

BUILDING SIZE: 2,207± SF plus Basement