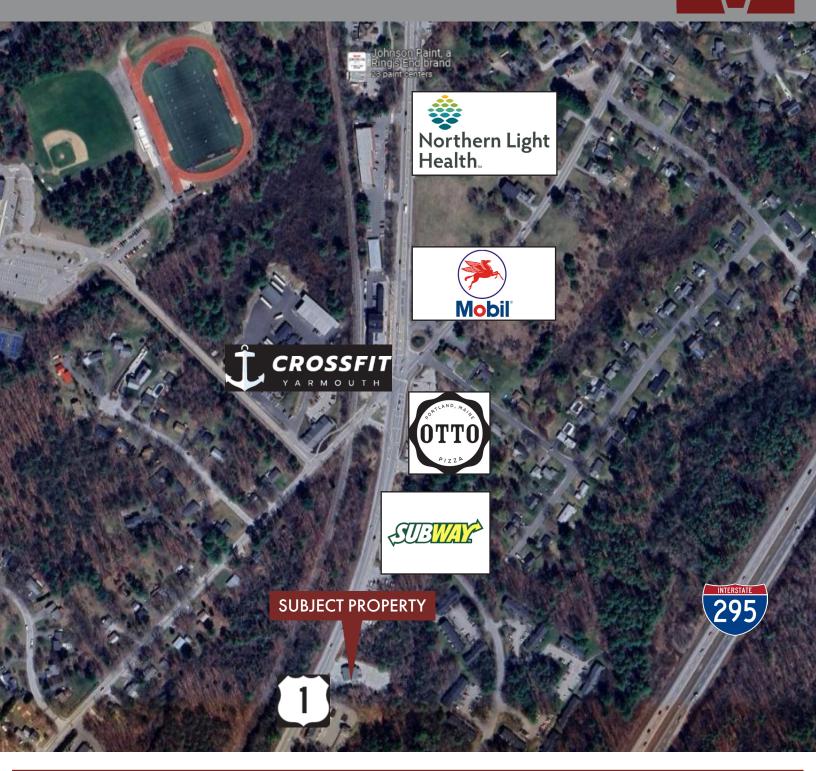

.6844 C cheri@malonecb.com



KAREN RICH 207.210.6637 D 207.671.8808 C karen@malonecb.com MALONE COMMERCIAL BROKERS 5 Moulton Street • Suite 3 Portland, ME 04101 207.772.2422 • malonecb.com

### **PROPERTY SUMMARY** 233 US Route One | Yarmouth, ME

**OWNER:** Southworth Investments, LLC

DEED: Book 40756, Page 246

ASSESSOR: Map 031, Lot 025

LOT SIZE: 0.72± AC

BUILDING SIZE: 2,207± SF plus Basement

**STORIES:** One (1)

YEAR BUILT: 1957, renovated 2024

CONSTRUCTION: Wood Frame

ROOF: Metal

HVAC: Heat Pumps - To Be Installed

UTILITIES: Municipal Sewer & Water

**RESTROOM:** Yes

SPRINKLER: NO

SIGNAGE: Pylon on US Route 1

PARKING: Ample on-site

ZONING: CD4-C1







## **PHOTOS** 233 US Route One | Yarmouth, ME





## FOR SALE/LEASE | BUILD-TO-SUIT 233 US Route One | Yarmouth, ME



This document has been prepared by Malone Commercial Brokers for advertising and general information only. Malone Commercial Brokers makes no guarantees, representations or warranties of any kind, expressed or implied, regarding, but not limited to, warranties of content, accuracy, and reliability. Any interested party should undertake their own inquiries as to the accuracy of the information. Malone Commercial Brokers excludes unequivocally all informed or implied terms, conditions and warranties arising out of this document and excludes all liability for loss and damages there from. All data is subject to change of price, error, omissions, other conditions or withdrawal without notice. Malone Commercial Brokers is acting as the Seller's/Lessor's agent in the marketing of this property.