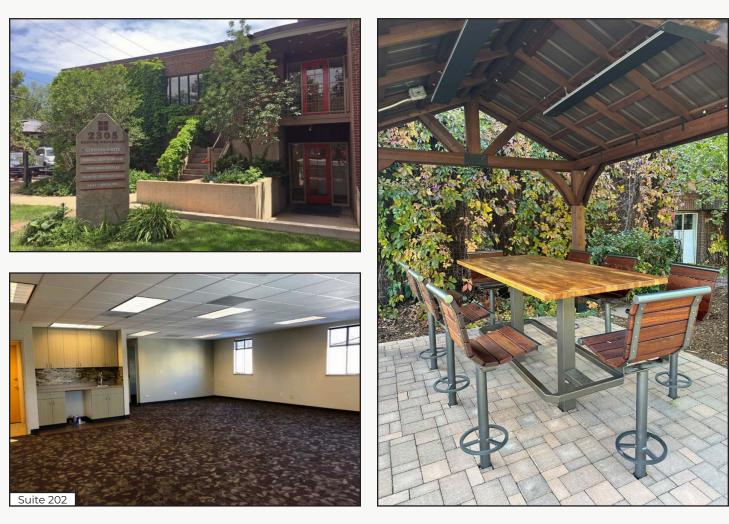

## Central Boulder Medical or Office Space For Lease

| Suite 102            | 972 sq. ft.                                         |
|----------------------|-----------------------------------------------------|
| Suite 103            | 1,937 sq. ft.                                       |
| Suite 202            | 1,380 sq. ft.                                       |
| Lease Rate / sq. ft. | \$12.00 - \$16.95 NNN                               |
|                      | Lease Rate Incentives Available - Call for Details! |
| Expenses / sq. ft.   | \$15.73*                                            |

\*Including Utilities & Janitorial

- Suite 102 & 103 Can be Combined for a Total of 2,900 sq. ft.
- Heated Pavilion for Outdoor Meetings
- 52 Free On-Site Parking Spaces
- Easily Accessible & Surrounded by 4 Hotels within 3 Blocks, Central Location with Frequent Bus Service, Minutes to Downtown Boulder & 29th Street Mall