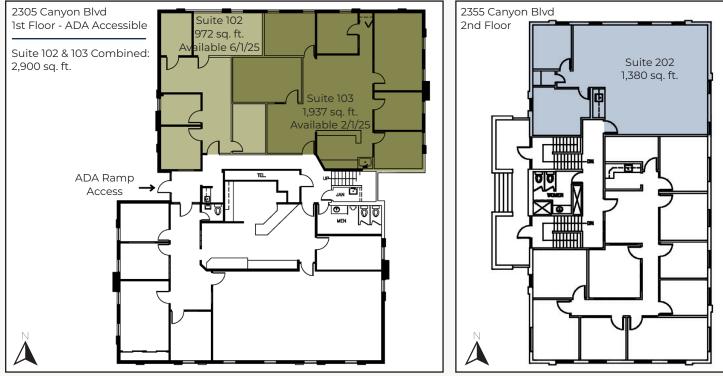

## Central Boulder Medical or Office Space For Lease

| Suite 102            | 972 sq. ft.                                         |
|----------------------|-----------------------------------------------------|
| Suite 103            | 1,937 sq. ft.                                       |
| Suite 202            | 1,380 sq. ft.                                       |
| Lease Rate / sq. ft. | \$12.00 - \$16.95 NNN                               |
|                      | Lease Rate Incentives Available - Call for Details! |
| Expenses / sq. ft.   | \$15.73*                                            |

\*Including Utilities & Janitorial

- Suite 102 & 103 Can be Combined for a Total of 2,900 sq. ft.
- Heated Pavilion for Outdoor Meetings
- 52 Free On-Site Parking Spaces
- Easily Accessible & Surrounded by 4 Hotels within 3 Blocks, Central Location with Frequent Bus Service, Minutes to Downtown Boulder & 29th Street Mall